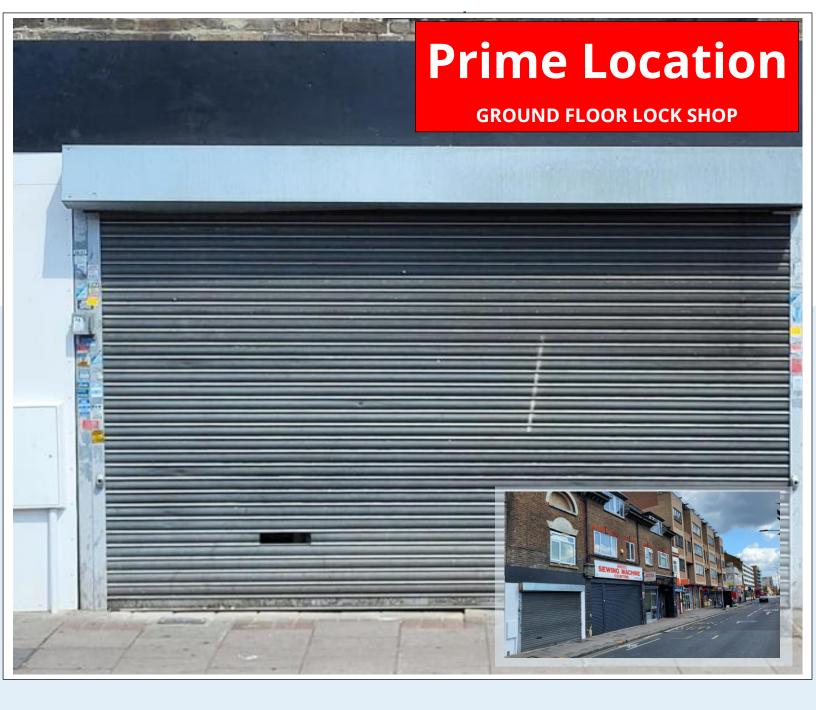

### LOCATION

The premises are located in a busy area facing HIGH STREET HOUNSLOW, near the junction with Kingsley Road.

Located within a mixed-use parade, the Bus Garage and Hounslow East Underground are within 5-minute walk.

## DESCRIPTION

The shop comprises a mid-terrace unit, with accommodation at ground level. Large open plan shop with suspended ceiling, solid floor and metal shop front, forecourt and shutter.

Towards the rear of the shop, ancillary storage, kitchen and WC.

Recently refurbished.