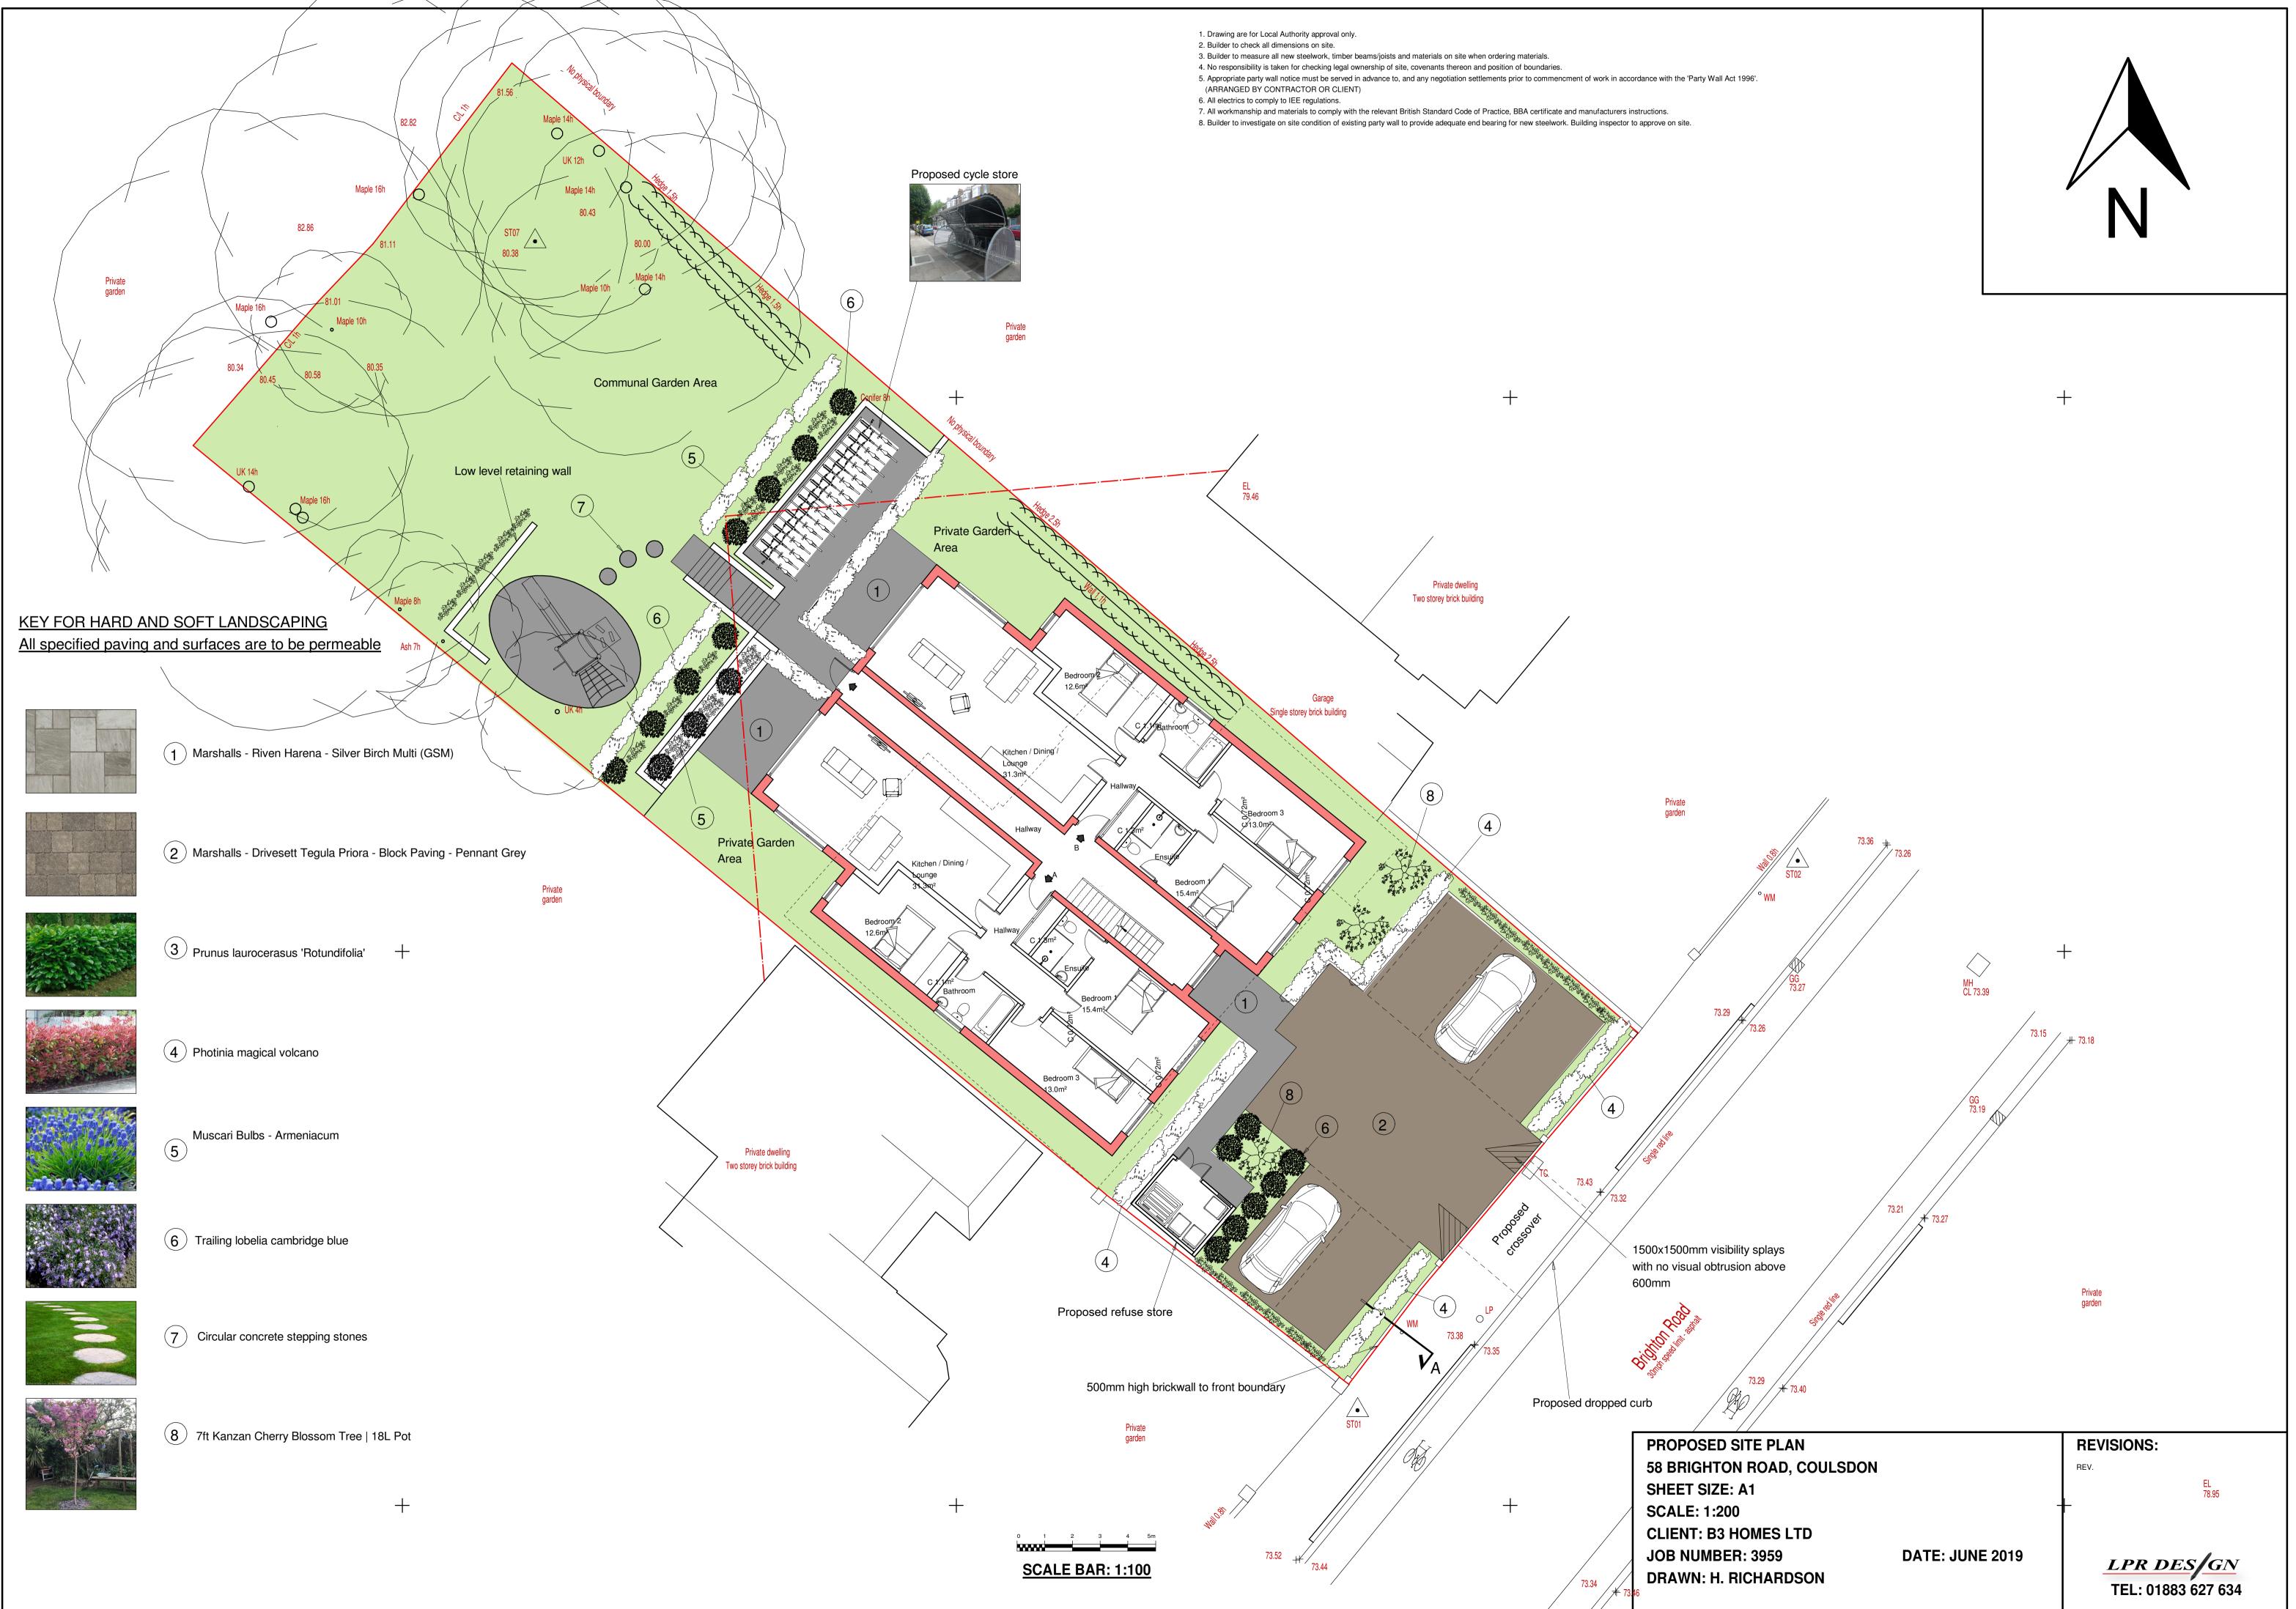

#### (1) Ashington Red Multi facing brickwork

2 Black aluminium window frames

(3) Black Double Glazed Aluminium Bi-folding Doors

(4) Marley plain Modern interlocking Roof Tile - Smooth Grey

5 Lacy Brick feature

6 Black aluminium rain water goods to match windows and door frames

#### 7 Velux style rooflight windows

8 Black painted ms handrail

## 9 Black Fascia and Soffits

#### Deep window revels to be integrated within the design.

| PROPOSED FRONT ELEVATION   |               |
|----------------------------|---------------|
| 58 BRIGHTON ROAD, COULSDON |               |
| SHEET SIZE: A3 O I 2 3     | 4 5m          |
| SCALE: 1:100               |               |
| CLIENT: L. BROWN           |               |
| JOB NUMBER: 3959/2         | DATE: MARCH 2 |
| DRAWN: H. RICHARDSON       |               |
|                            |               |