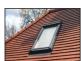

#### 7 Velux style rooflight windows

8 Black painted ms handrail

## 9 Black Fascia and Soffits

#### Deep window revels to be integrated within the design.

| PROPOSED FRONT ELEVATION   |               |
|----------------------------|---------------|
| 58 BRIGHTON ROAD, COULSDON |               |
| SHEET SIZE: A3 O I 2 3     | 4 5m          |
| SCALE: 1:100               |               |
| CLIENT: L. BROWN           |               |
| JOB NUMBER: 3959/2         | DATE: MARCH 2 |
| DRAWN: H. RICHARDSON       |               |
|                            |               |