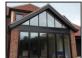

#### (1) Ashington Red Multi facing brickwork

2 Black aluminium window frames

(3) Black Double Glazed Aluminium Bi-folding Doors

(4) Marley plain Modern interlocking Roof Tile - Smooth Grey

5 Lacy Brick feature

6 Black aluminium rain water goods to match windows and door frames

#### 7 Velux style rooflight windows

8 Black painted ms handrail

## 9 Black Fascia and Soffits

#### Deep window revels to be integrated within the design.

| PROPOSED FRONT ELEVATION   |               |
|----------------------------|---------------|
| 58 BRIGHTON ROAD, COULSDON |               |
| SHEET SIZE: A3 O I 2 3     | 4 5m          |
| SCALE: 1:100               |               |
| CLIENT: L. BROWN           |               |
| JOB NUMBER: 3959/2         | DATE: MARCH 2 |
| DRAWN: H. RICHARDSON       |               |
|                            |               |