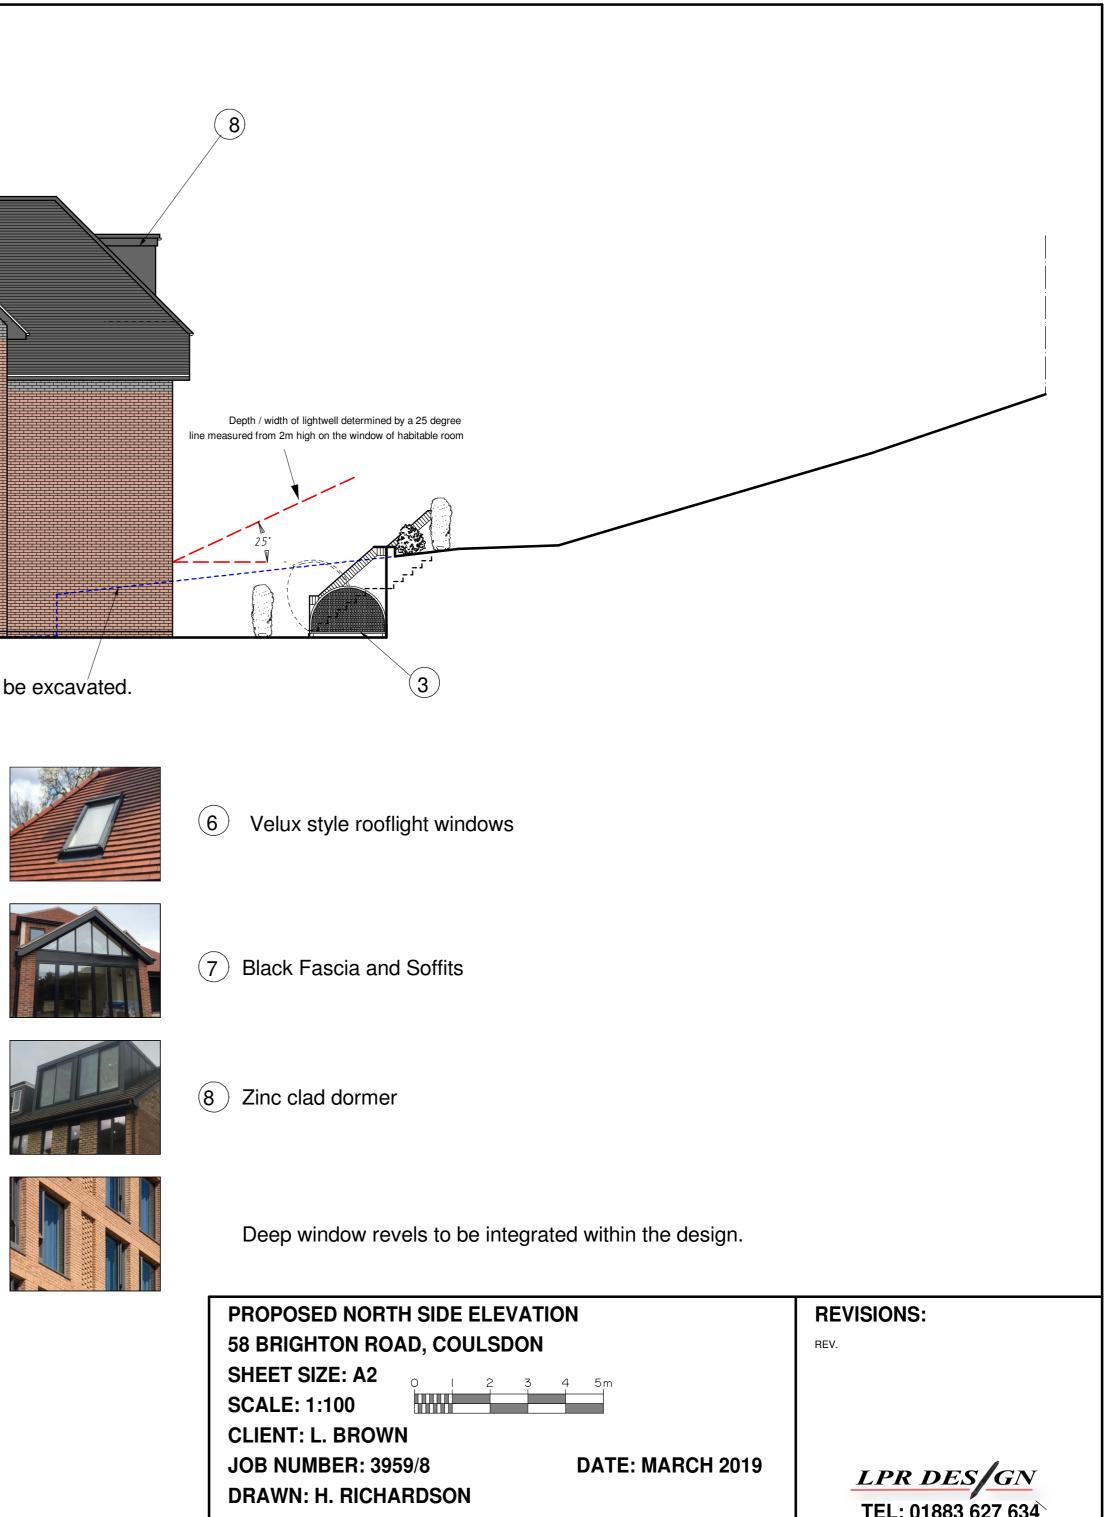

6 Velux style rooflight windows

7 Black Fascia and Soffits

8 Zinc clad dormer

Deep window revels to be integrated within the design.

| PROPOSED SIDE ELEVATION    |                  | REVISIONS:         |
|----------------------------|------------------|--------------------|
| 58 BRIGHTON ROAD, COULSDON |                  | REV.               |
| SHEET SIZE: A2 0 1 2 3     | 4 5m             |                    |
| SCALE: 1:100               |                  |                    |
| CLIENT: L. BROWN           |                  |                    |
| <b>JOB NUMBER: 3959/3</b>  | DATE: MARCH 2019 | LPR DES GN         |
| DRAWN: H. RICHARDSON       |                  |                    |
|                            |                  | TEL: 01883 627 634 |