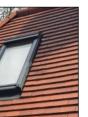

#### 7 Velux style rooflight windows

8 Black painted ms handrail

6 Velux style rooflight windows

7 Black Fascia and Soffits

8 Zinc clad dormer

Deep window revels to be integrated within the design.

| PROPOSED SIDE ELEVATION    |                  | REVISIONS:         |
|----------------------------|------------------|--------------------|
| 58 BRIGHTON ROAD, COULSDON |                  | REV.               |
| SHEET SIZE: A2 0 1 2 3     | 4 5m             |                    |
| SCALE: 1:100               |                  |                    |
| CLIENT: L. BROWN           |                  |                    |
| <b>JOB NUMBER: 3959/3</b>  | DATE: MARCH 2019 | LPR DES GN         |
| DRAWN: H. RICHARDSON       |                  |                    |
|                            |                  | TEL: 01883 627 634 |