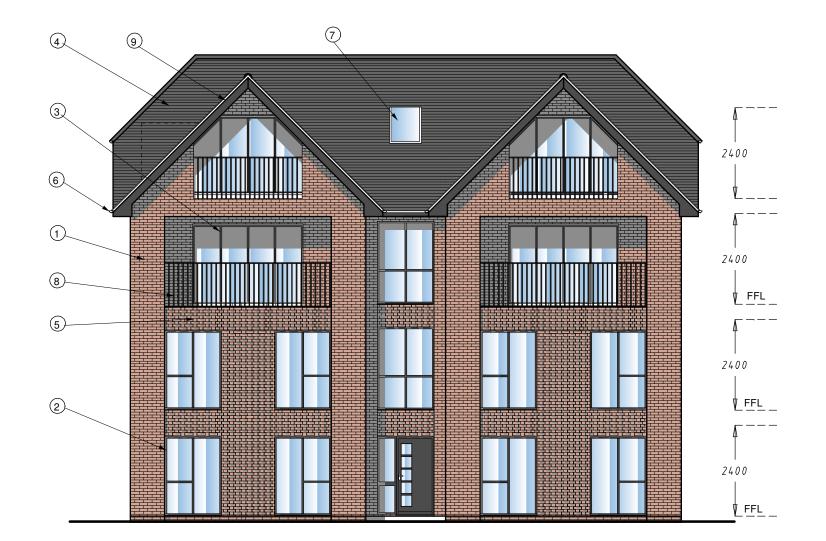

#### (1) Ashington Red Multi facing brickwork

2 Black aluminium window frames

(3) Black Double Glazed Aluminium Bi-folding Doors

(4) Marley plain Modern interlocking Roof Tile - Smooth Grey

5 Lacy Brick feature

6 Black aluminium rain water goods to match windows and door frames

#### 7 Velux style rooflight windows

8 Black painted ms handrail

## 9 Black Fascia and Soffits

#### Deep window revels to be integrated within the design.

| PROPOSED FRONT ELEVATION   |               |
|----------------------------|---------------|
| 58 BRIGHTON ROAD, COULSDON |               |
| SHEET SIZE: A3 O I 2 3     | 4 5m          |
| SCALE: 1:100               |               |
| CLIENT: L. BROWN           |               |
| JOB NUMBER: 3959/2         | DATE: MARCH 2 |
| DRAWN: H. RICHARDSON       |               |
|                            |               |