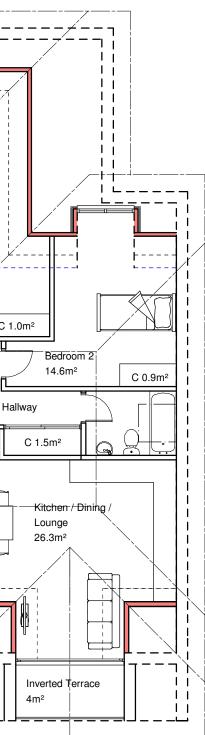

#### SECOND FLOOR PLAN

FLAT E FLOOR AREA: 52.0m<sup>2</sup> 1 BEDROOM 2 PERSON FLAT G FLOOR AREA: 52.0m<sup>2</sup> 1 BEDROOM 2 PERSON

FLAT F FLOOR AREA: 65.4m<sup>2</sup> 2 BEDROOM 3 PERSON FLAT H & I FLOOR AREA: 74.0m<sup>2</sup> 2 BEDROOM 4 PERSON

**PROPOSED SECOND AND THIRD FLOOR PLANS 58 BRIGHTON ROAD, COULSDON** SHEET SIZE: A3 0 2 3 4 5m SCALE: 1:100 **CLIENT: L. BROWN JOB NUMBER: 3959/6** DATE: MARCH 2019 **DRAWN: H. RICHARDSON** 

THIRD FLOOR PLAN