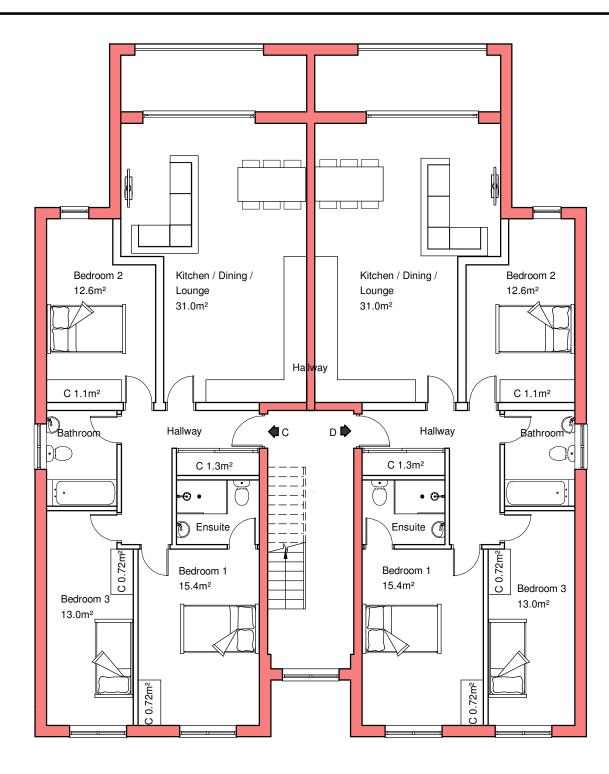

## **FIRST FLOOR PLAN**

| PROPOSED GROUND AND    | FIRST FLOOR PLANS |
|------------------------|-------------------|
| 58 BRIGHTON ROAD, COUL | .SDON             |
| SHEET SIZE: A3 o       | 2 3 4 5m          |
| SCALE: 1:100           |                   |
| CLIENT: L. BROWN       |                   |
| JOB NUMBER: 3959/6     | DATE: MARCH 20    |
| DRAWN: H. RICHARDSON   |                   |
|                        |                   |