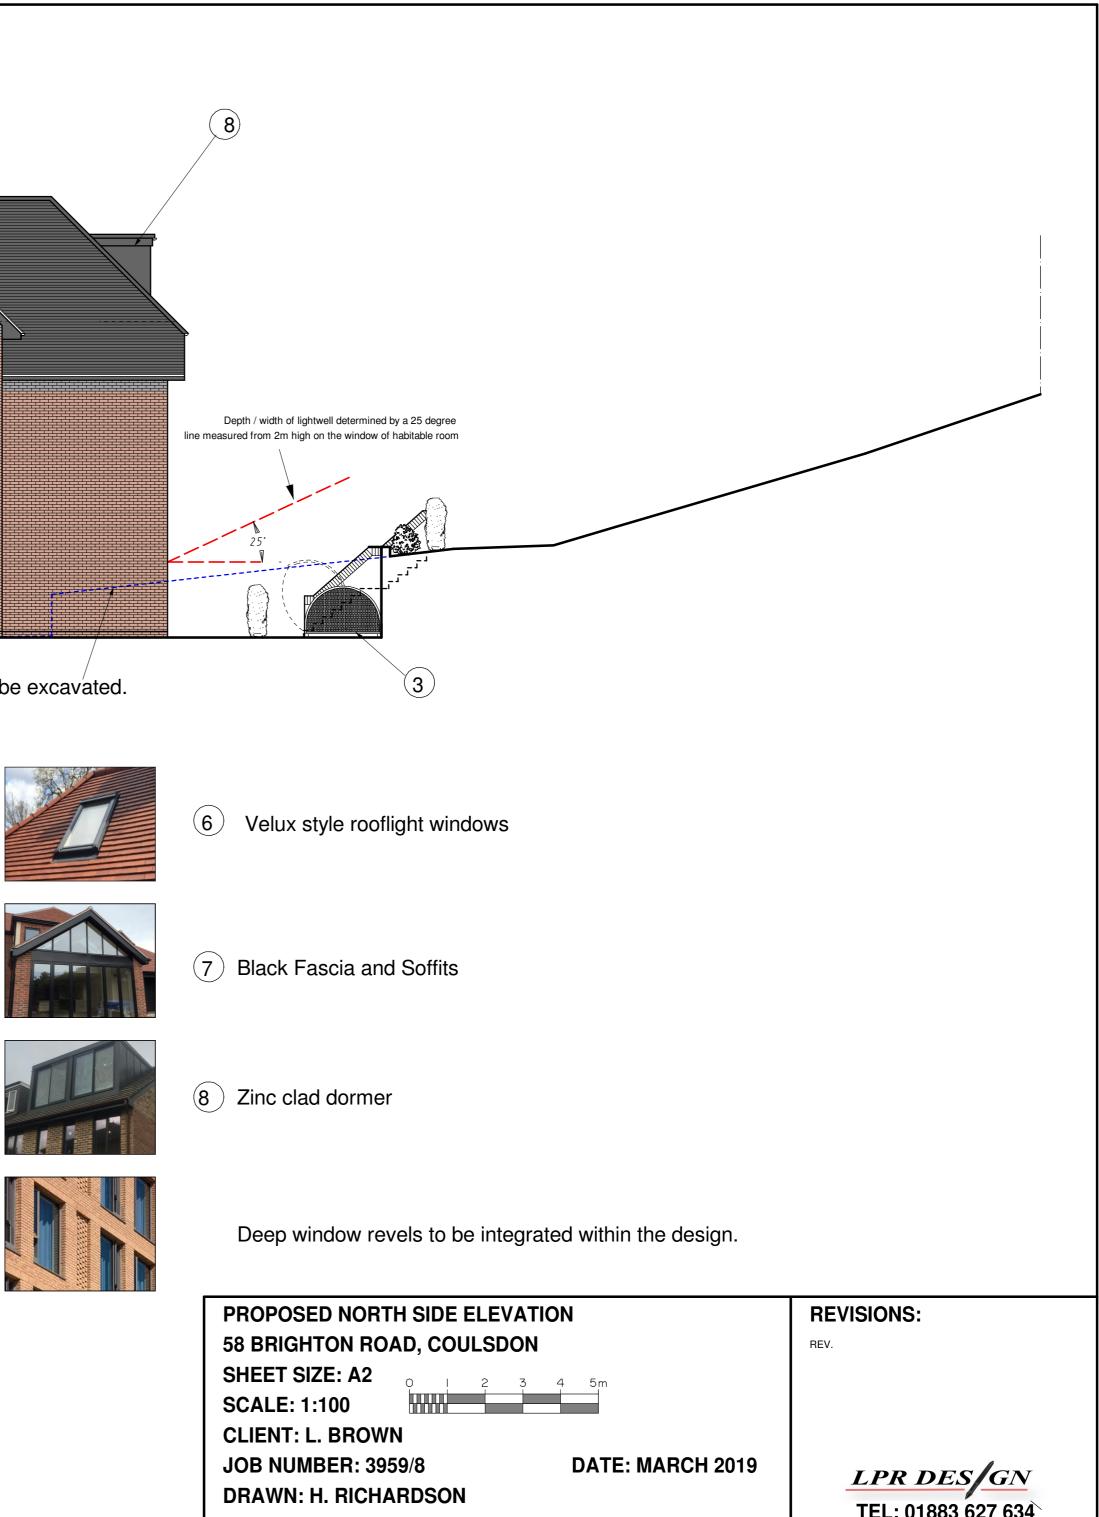

6 Velux style rooflight windows

7 Black Fascia and Soffits

8 Zinc clad dormer

Deep window revels to be integrated within the design.

| PROPOSED SIDE ELEVATION    |                  | REVISIONS:         |
|----------------------------|------------------|--------------------|
| 58 BRIGHTON ROAD, COULSDON |                  | REV.               |
| SHEET SIZE: A2 0 1 2 3     | 4 5m             |                    |
| SCALE: 1:100               |                  |                    |
| CLIENT: L. BROWN           |                  |                    |
| <b>JOB NUMBER: 3959/3</b>  | DATE: MARCH 2019 | LPR DES GN         |
| DRAWN: H. RICHARDSON       |                  |                    |
|                            |                  | TEL: 01883 627 634 |