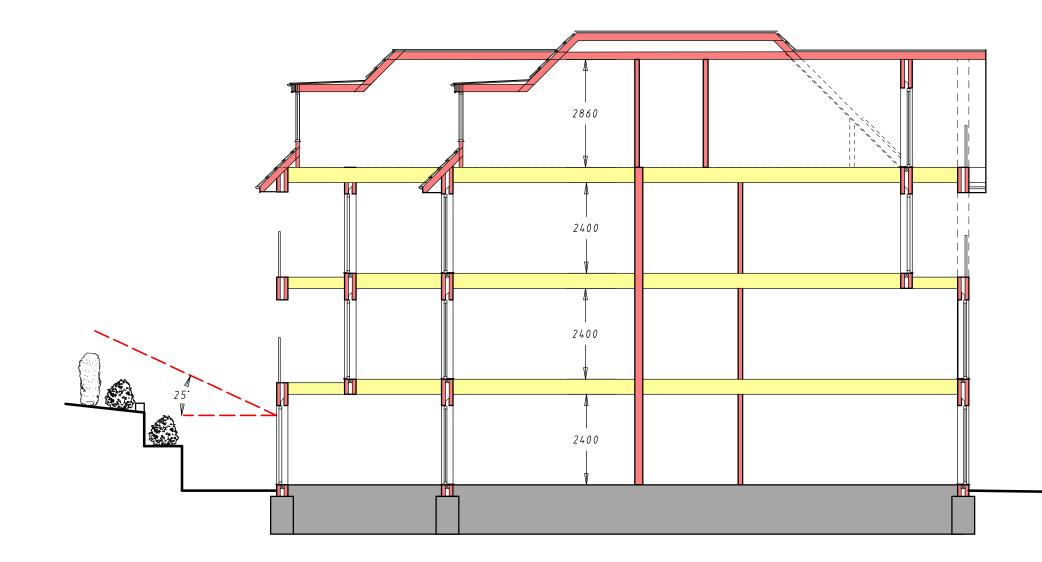

| SECTION SHEET                     |
|-----------------------------------|
| 58 BRIGHTON ROAD, COULSDON        |
| SHEET SIZE: A3 O I 2 3 4 5m       |
| SCALE: 1:100                      |
| CLIENT: L. BROWN                  |
| JOB NUMBER: 3959/9 DATE: MARCH 20 |
| DRAWN: H. RICHARDSON              |
|                                   |