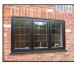

1 Ashington Red Multi facing brickwork

(2) Black aluminium window frames

3 Grey Aluminium Louver Doors

4 Marley plain Modern interlocking Roof Tile - Smooth Grey

5 Black aluminium rain water goods to match windows and door frames

6 Velux style rooflight windows

7 Black Fascia and Soffits

8 Zinc clad dormer

Deep window revels to be integrated within the design.

| PROPOSED SIDE ELEVATION    |                  | REVISIONS:         |
|----------------------------|------------------|--------------------|
| 58 BRIGHTON ROAD, COULSDON |                  | REV.               |
| SHEET SIZE: A2 0 1 2 3     | 4 5m             |                    |
| SCALE: 1:100               |                  |                    |
| CLIENT: L. BROWN           |                  |                    |
| <b>JOB NUMBER: 3959/3</b>  | DATE: MARCH 2019 | LPR DES GN         |
| DRAWN: H. RICHARDSON       |                  |                    |
|                            |                  | TEL: 01883 627 634 |