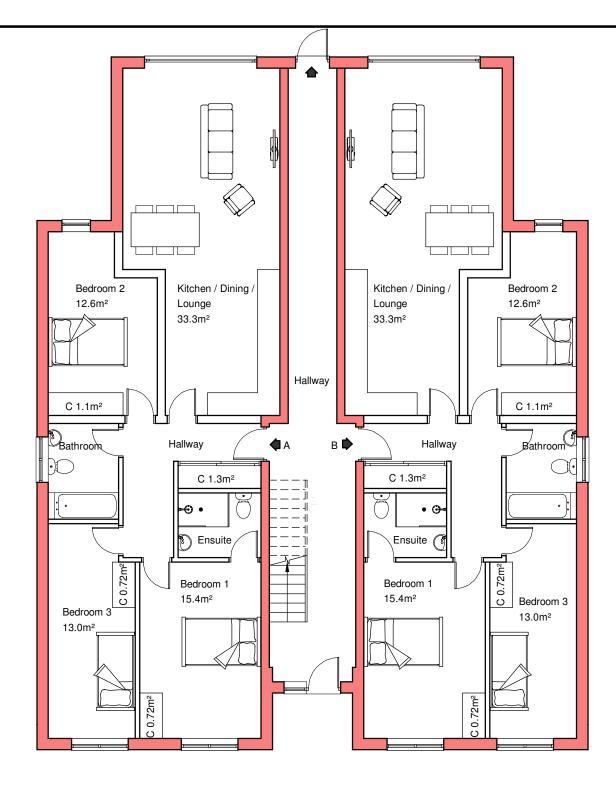

## **GROUND FLOOR PLAN**

FLAT A FLOOR AREA: 96.0m<sup>2</sup> 3 BEDROOM 5 PERSON FLAT C FLOOR AREA: 94.0m<sup>2</sup> 3 BEDROOM 5 PERSON

FLAT B FLOOR AREA: 96.0m<sup>2</sup> 3 BEDROOM 5 PERSON FLAT D FLOOR AREA: 94.0m<sup>2</sup> 3 BEDROOM 5 PERSON

| PROPOSED GROUND AND    | FIRST FLOOR PLANS |
|------------------------|-------------------|
| 58 BRIGHTON ROAD, COUL | .SDON             |
| SHEET SIZE: A3 o       | 2 3 4 5m          |
| SCALE: 1:100           |                   |
| CLIENT: L. BROWN       |                   |
| JOB NUMBER: 3959/6     | DATE: MARCH 20    |
| DRAWN: H. RICHARDSON   |                   |
|                        |                   |