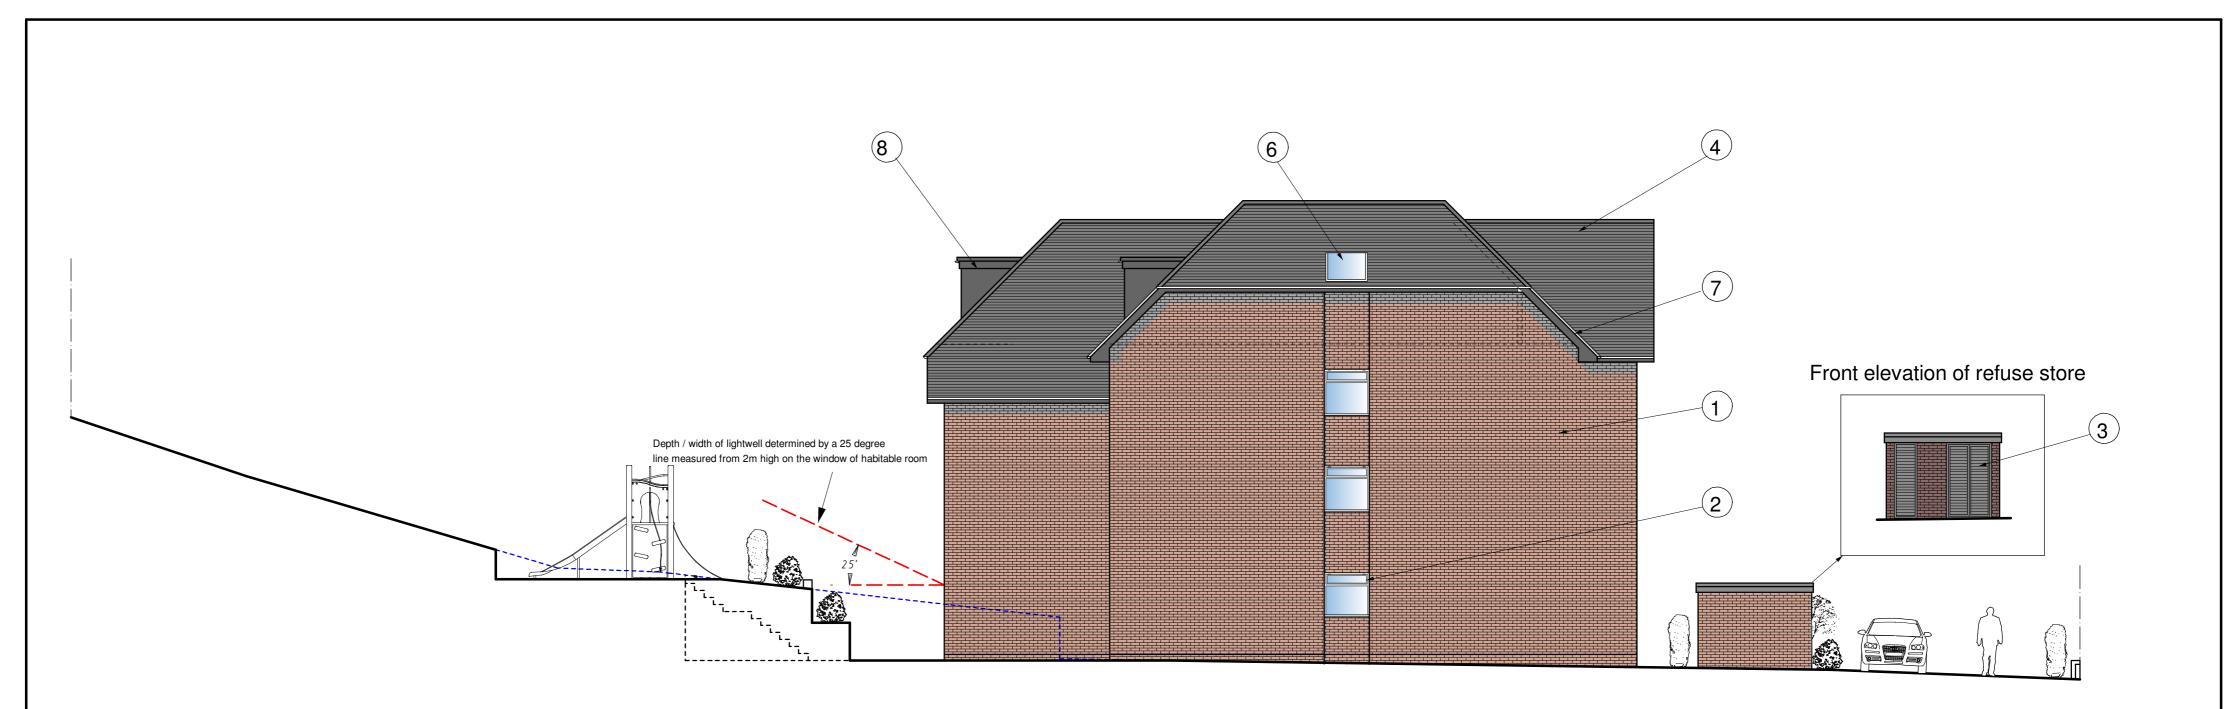

1 Ashington Red Multi facing brickwork

(2) Black aluminium window frames

3 Grey Aluminium Louver Doors

4 Marley plain Modern interlocking Roof Tile - Smooth Grey

5 Black aluminium rain water goods to match windows and door frames

6 Velux style rooflight windows

7 Black Fascia and Soffits

8 Zinc clad dormer

Deep window revels to be integrated within the design.

| PROPOSED SIDE ELEVATION    |                  | REVISIONS:         |
|----------------------------|------------------|--------------------|
| 58 BRIGHTON ROAD, COULSDON |                  | REV.               |
| SHEET SIZE: A2 0 1 2 3     | 4 5m             |                    |
| SCALE: 1:100               |                  |                    |
| CLIENT: L. BROWN           |                  |                    |
| <b>JOB NUMBER: 3959/3</b>  | DATE: MARCH 2019 | LPR DES GN         |
| DRAWN: H. RICHARDSON       |                  |                    |
|                            |                  | TEL: 01883 627 634 |

## 56 & 54 BRIGHTON ROAD

1 Ashington Red Multi facing brickwork

2 Black aluminium window frames

3 Black Double Glazed Aluminium Bi-folding Doors

(4) Marley plain Modern interlocking Roof Tile - Smooth Grey

5 Lacy Brick feature

6 Black aluminium rain water goods to match windows and door frames

7 Velux style rooflight windows

8 Black painted ms handrail

9 Black Fascia and Soffits

(10) Zinc clad dormer

Deep window revels to be integrated within the design.