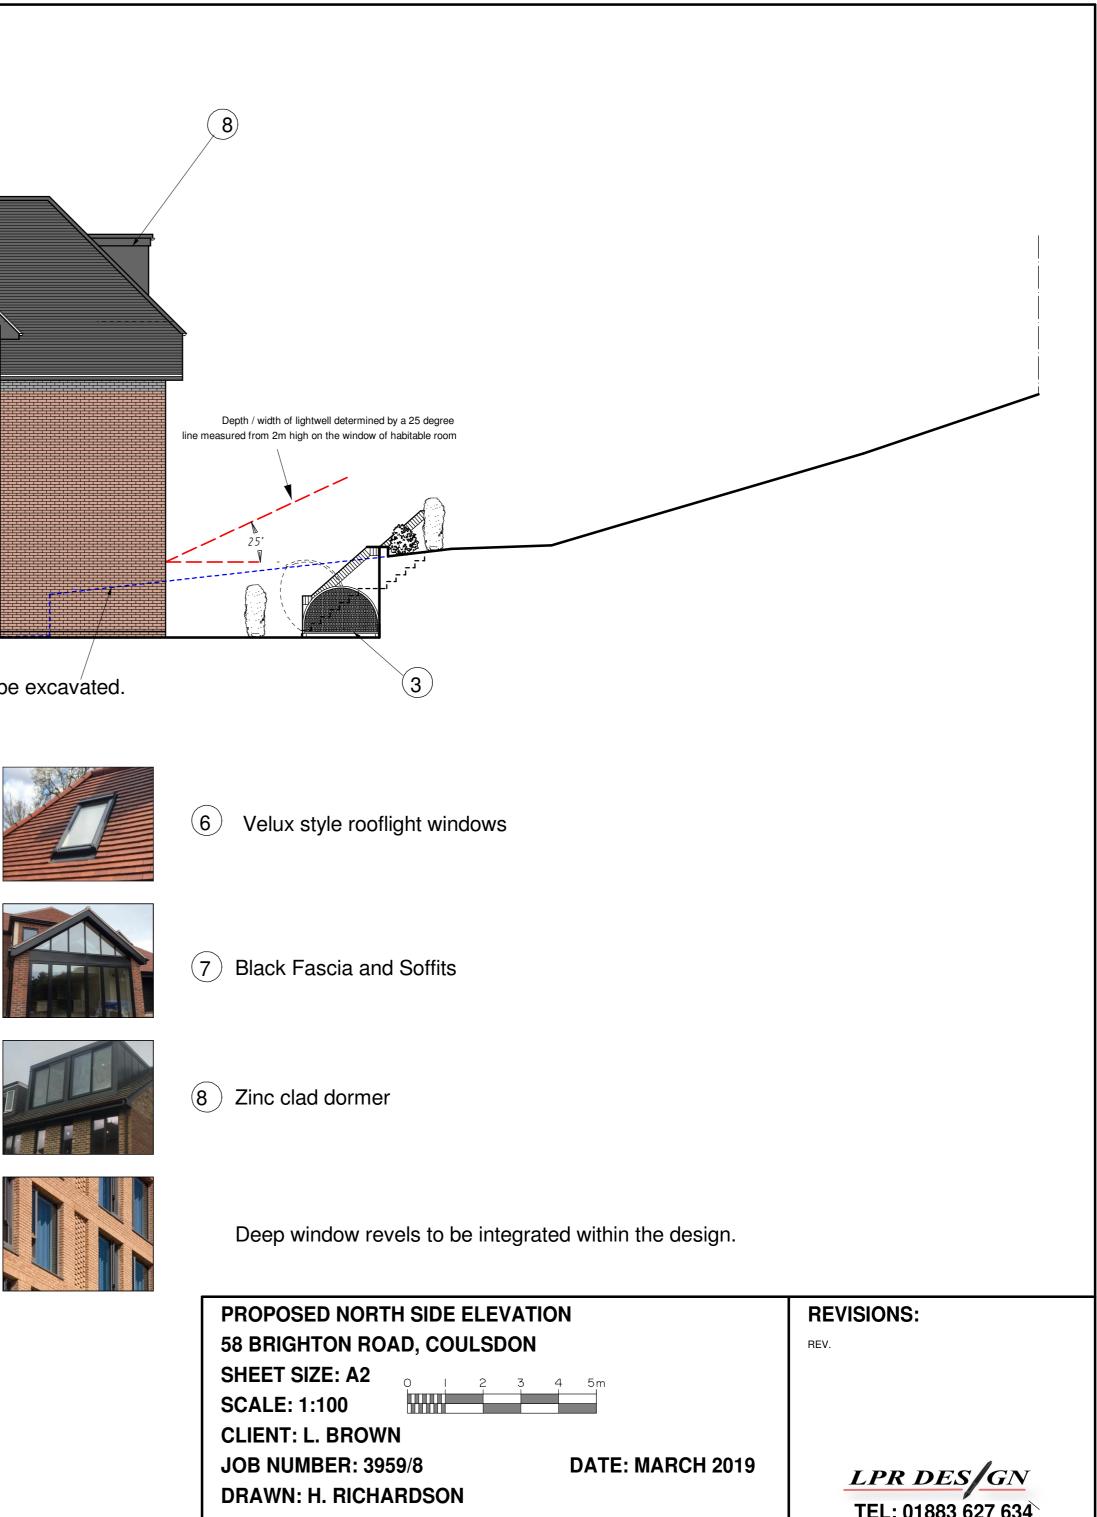

#### 7 Velux style rooflight windows

8 Black painted ms handrail

## 9 Black Fascia and Soffits

#### Deep window revels to be integrated within the design.

| PROPOSED FRONT ELEVATION   |               |
|----------------------------|---------------|
| 58 BRIGHTON ROAD, COULSDON |               |
| SHEET SIZE: A3 O I 2 3     | 4 5m          |
| SCALE: 1:100               |               |
| CLIENT: L. BROWN           |               |
| JOB NUMBER: 3959/2         | DATE: MARCH 2 |
| DRAWN: H. RICHARDSON       |               |
|                            |               |