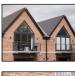

#### (1) Ashington Red Multi facing brickwork

2 Black aluminium window frames

(3) Black Double Glazed Aluminium Bi-folding Doors

(4) Marley plain Modern interlocking Roof Tile - Smooth Grey

5 Lacy Brick feature

6 Black aluminium rain water goods to match windows and door frames

#### 7 Velux style rooflight windows

8 Black painted ms handrail

## 9 Black Fascia and Soffits

#### Deep window revels to be integrated within the design.

| PROPOSED FRONT ELEVATION   |               |
|----------------------------|---------------|
| 58 BRIGHTON ROAD, COULSDON |               |
| SHEET SIZE: A3 O I 2 3     | 4 5m          |
| SCALE: 1:100               |               |
| CLIENT: L. BROWN           |               |
| JOB NUMBER: 3959/2         | DATE: MARCH 2 |
| DRAWN: H. RICHARDSON       |               |
|                            |               |