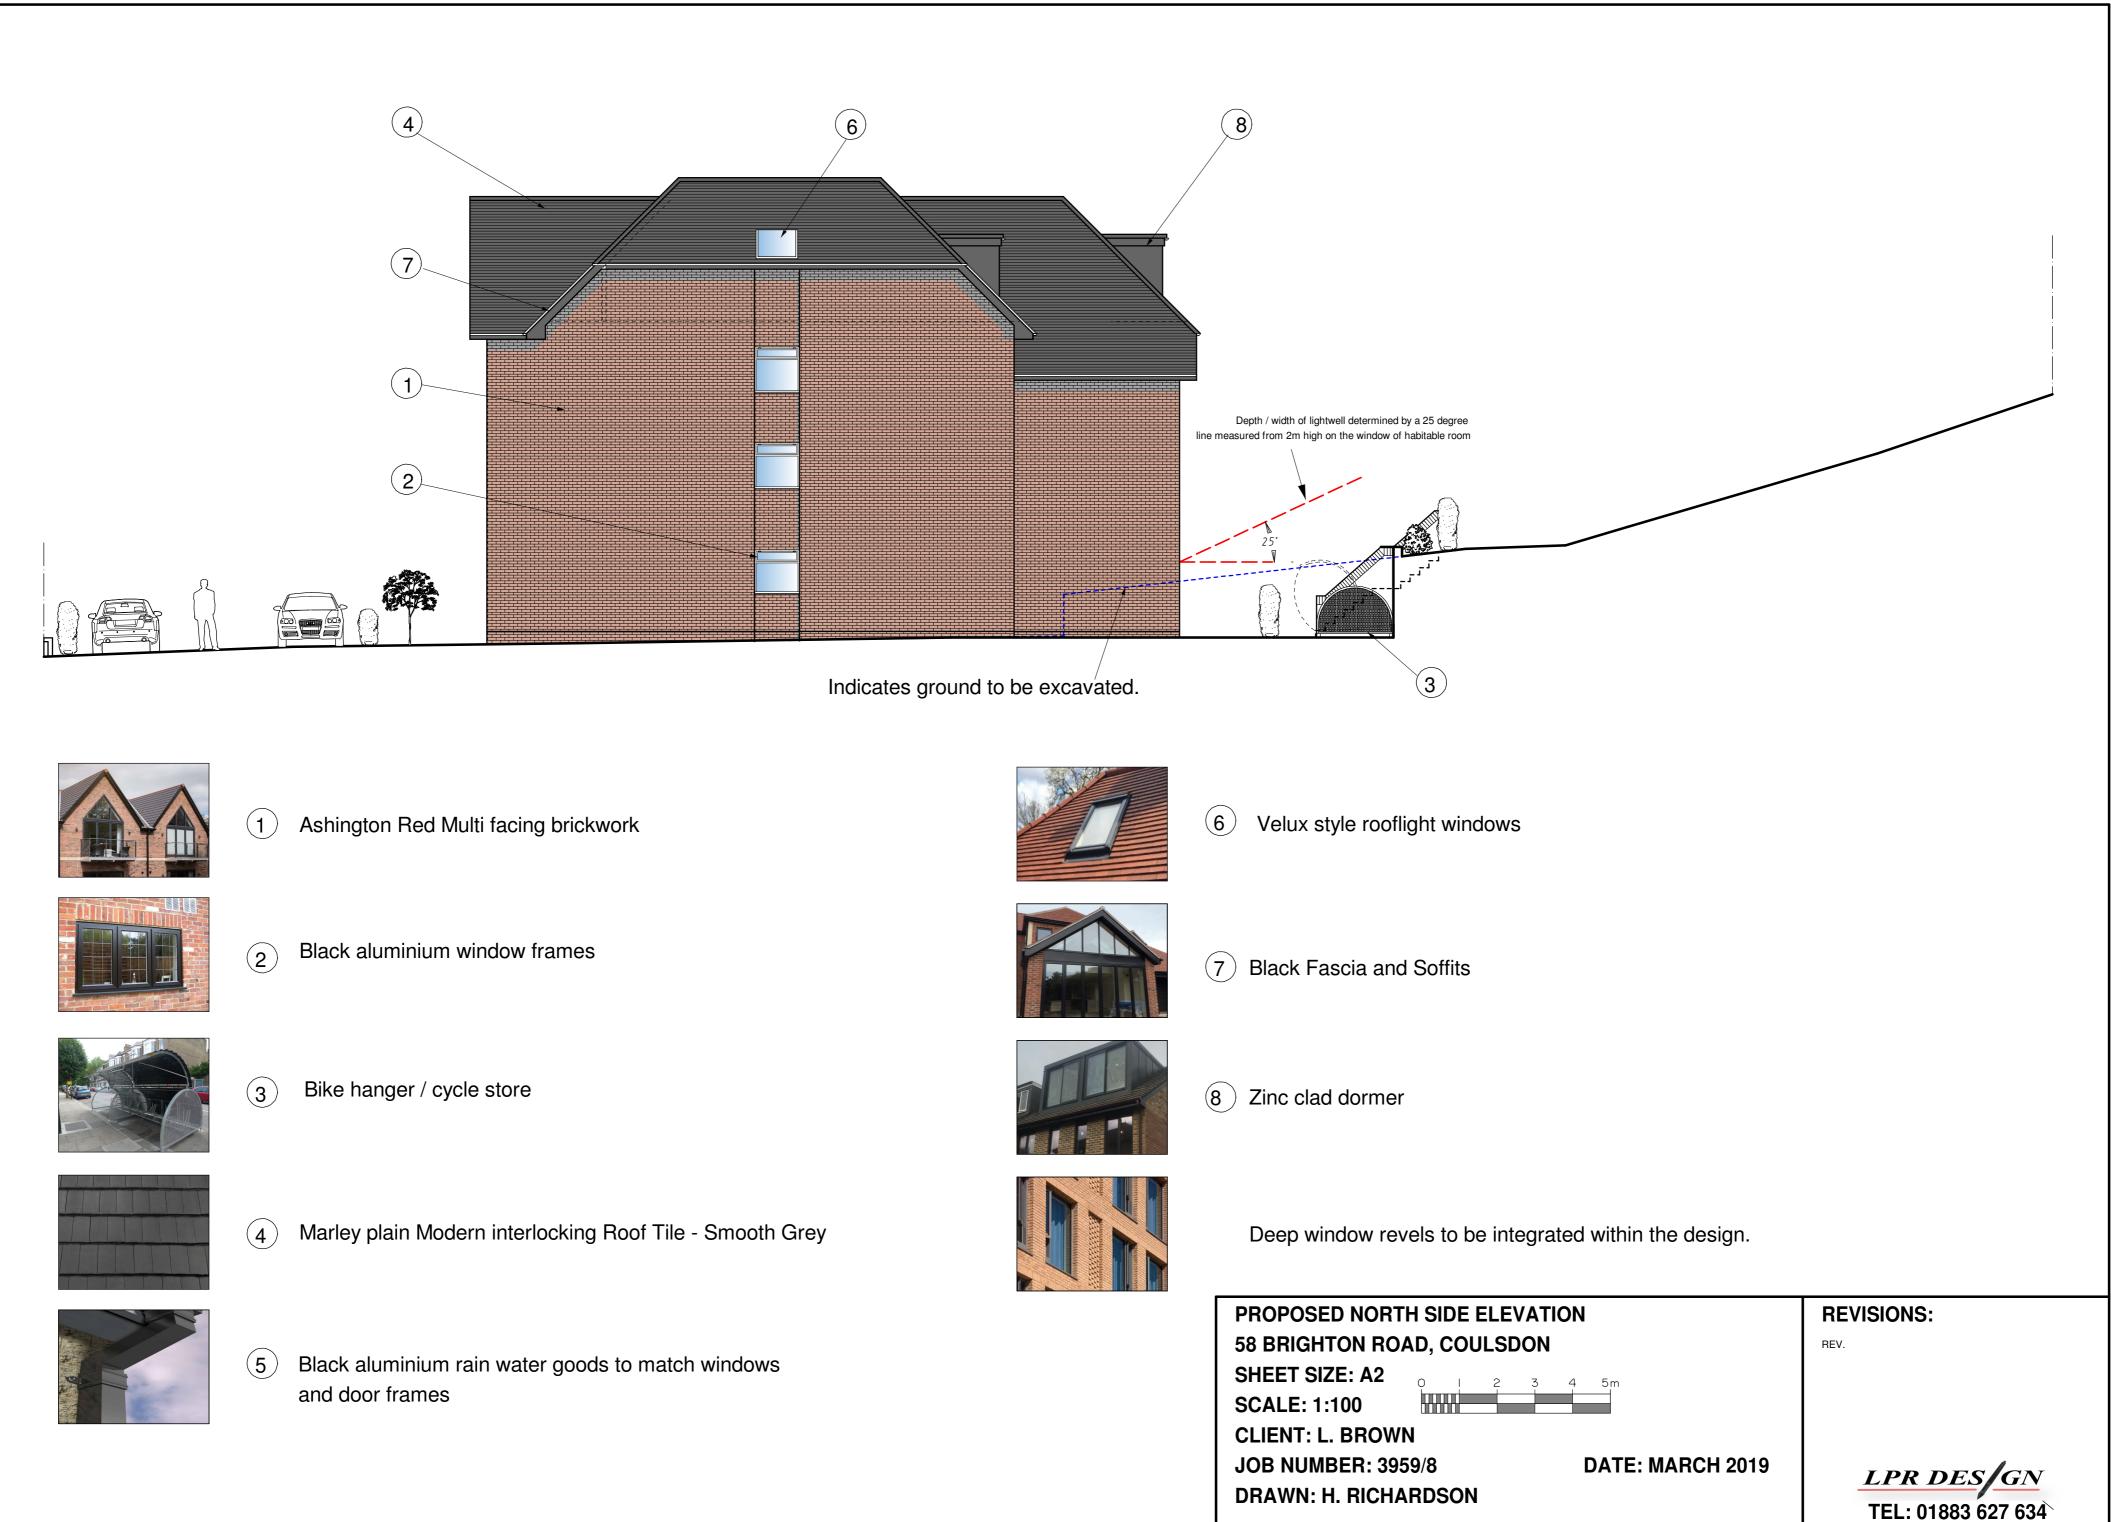

1 Ashington Red Multi facing brickwork

(2) Black aluminium window frames

3 Grey Aluminium Louver Doors

4 Marley plain Modern interlocking Roof Tile - Smooth Grey

5 Black aluminium rain water goods to match windows and door frames

6 Velux style rooflight windows

7 Black Fascia and Soffits

8 Zinc clad dormer

Deep window revels to be integrated within the design.

| PROPOSED SIDE ELEVATION    |                  | REVISIONS:         |
|----------------------------|------------------|--------------------|
| 58 BRIGHTON ROAD, COULSDON |                  | REV.               |
| SHEET SIZE: A2 0 1 2 3     | 4 5m             |                    |
| SCALE: 1:100               |                  |                    |
| CLIENT: L. BROWN           |                  |                    |
| <b>JOB NUMBER: 3959/3</b>  | DATE: MARCH 2019 | LPR DES GN         |
| DRAWN: H. RICHARDSON       |                  |                    |
|                            |                  | TEL: 01883 627 634 |