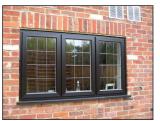

1 Ashington Red Multi facing brickwork

(2) Black aluminium window frames

3 Grey Aluminium Louver Doors

4 Marley plain Modern interlocking Roof Tile - Smooth Grey

5 Black aluminium rain water goods to match windows and door frames

6 Velux style rooflight windows

7 Black Fascia and Soffits

8 Zinc clad dormer

Deep window revels to be integrated within the design.

| PROPOSED SIDE ELEVATION    |                  | REVISIONS:         |
|----------------------------|------------------|--------------------|
| 58 BRIGHTON ROAD, COULSDON |                  | REV.               |
| SHEET SIZE: A2 0 1 2 3     | 4 5m             |                    |
| SCALE: 1:100               |                  |                    |
| CLIENT: L. BROWN           |                  |                    |
| <b>JOB NUMBER: 3959/3</b>  | DATE: MARCH 2019 | LPR DES GN         |
| DRAWN: H. RICHARDSON       |                  |                    |
|                            |                  | TEL: 01883 627 634 |