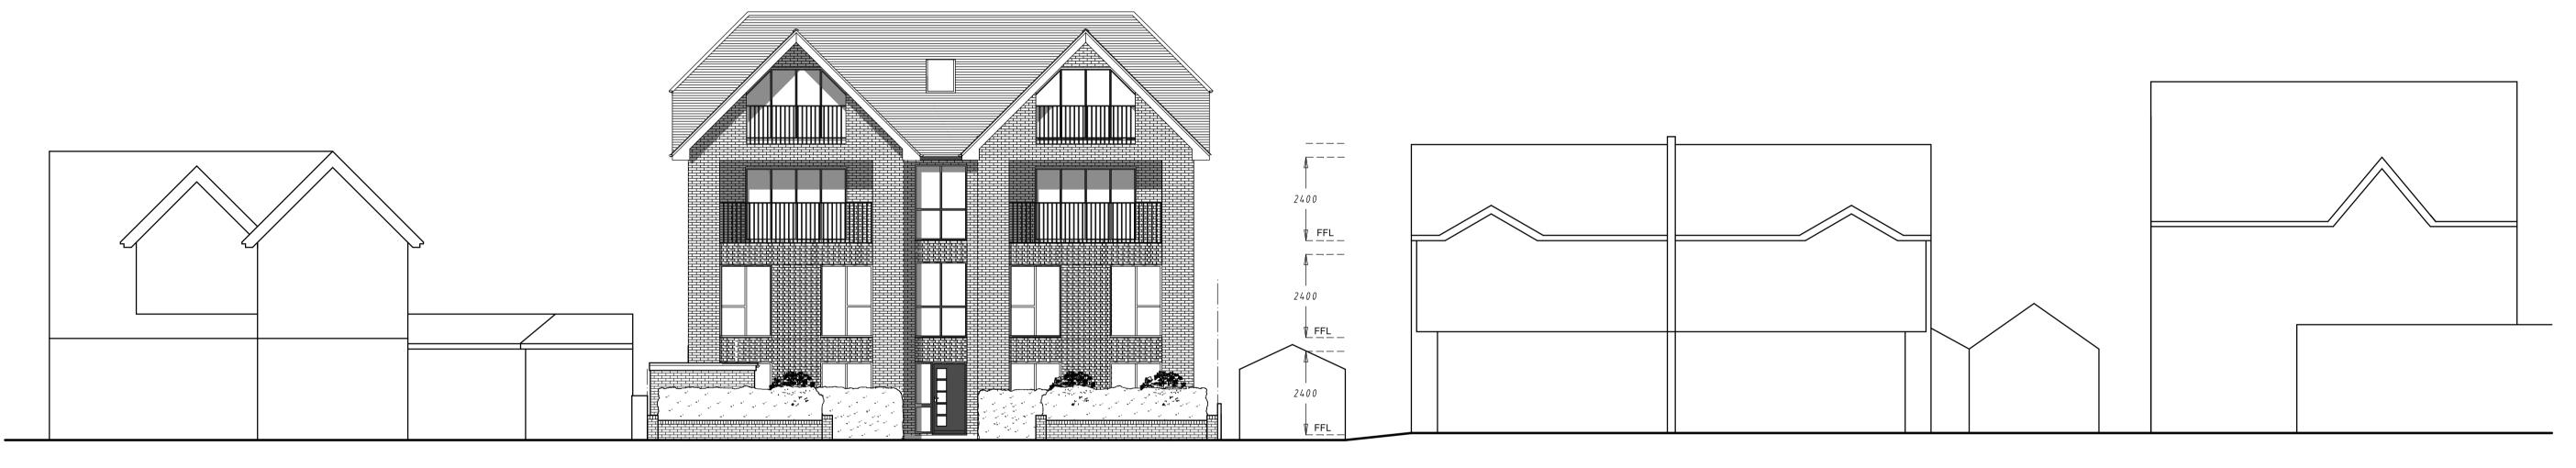

60 BRIGHTON ROAD

56 & 54 BRIGHTON ROAD

PROPOSED STREE SCENE

EXISTING AND **58 BRIGHTON** SHEET SIZE: A SCALE: 1:100 CLIENT: L. BR JOB NUMBER DRAWN: H. RIG **52 BRIGHTON ROAD** 

| D PROPOSED STREET | SCENE            | REVISIONS:         |
|-------------------|------------------|--------------------|
| N ROAD, COULSDON  |                  | REV.               |
| A1                |                  |                    |
| )                 |                  |                    |
| ROWN              |                  |                    |
| R: 3959/1         | DATE: MARCH 2019 | LPR DES GN         |
| ICHARDSON         |                  | TEL: 01883 627 634 |