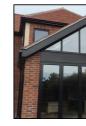

#### (1) Ashington Red Multi facing brickwork

2 Black aluminium window frames

(3) Black Double Glazed Aluminium Bi-folding Doors

(4) Marley plain Modern interlocking Roof Tile - Smooth Grey

5 Lacy Brick feature

6 Black aluminium rain water goods to match windows and door frames

#### 7 Velux style rooflight windows

8 Black painted ms handrail

## 9 Black Fascia and Soffits

#### Deep window revels to be integrated within the design.

| PROPOSED FRONT ELEVATION   |               |
|----------------------------|---------------|
| 58 BRIGHTON ROAD, COULSDON |               |
| SHEET SIZE: A3 O I 2 3     | 4 5m          |
| SCALE: 1:100               |               |
| CLIENT: L. BROWN           |               |
| JOB NUMBER: 3959/2         | DATE: MARCH 2 |
| DRAWN: H. RICHARDSON       |               |
|                            |               |