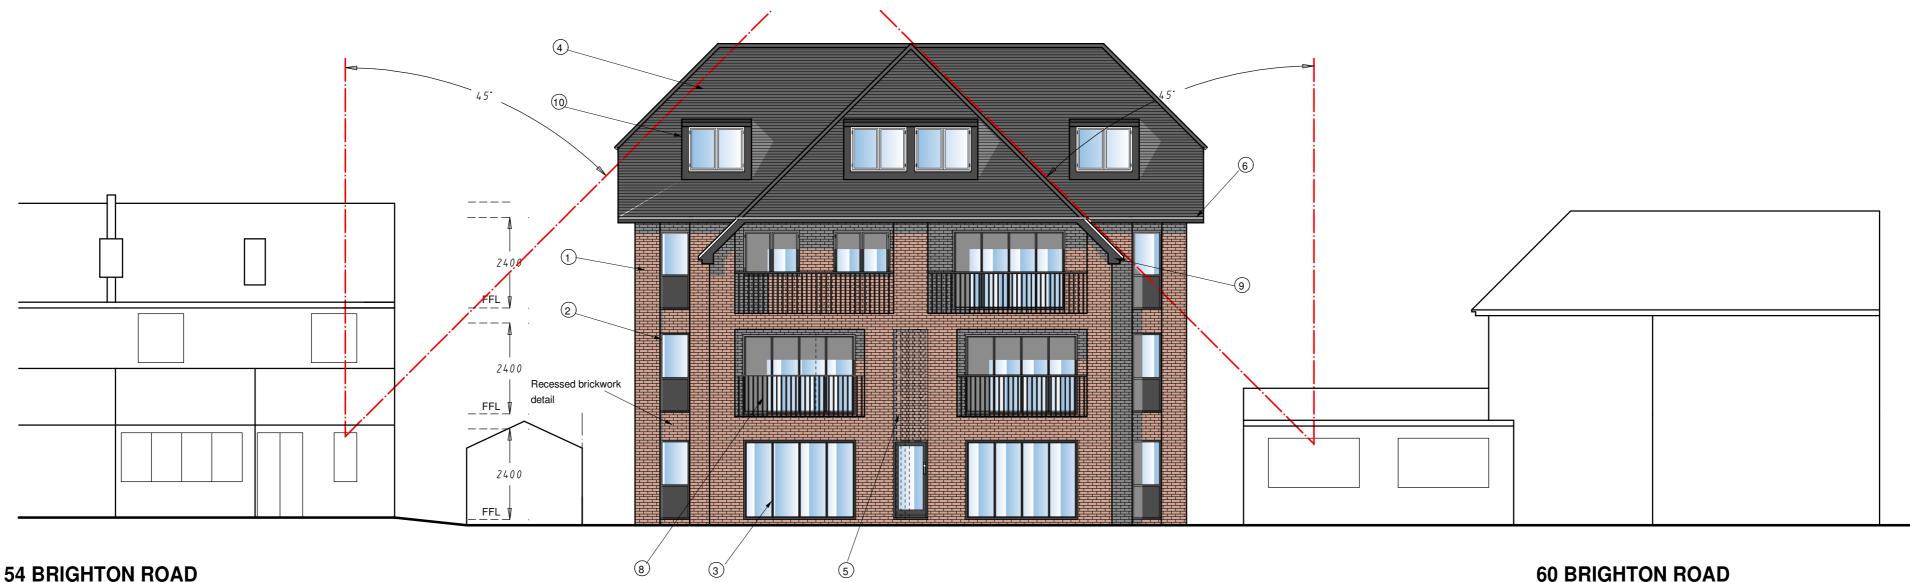

## 56 & 54 BRIGHTON ROAD

1 Ashington Red Multi facing brickwork

2 Black aluminium window frames

3 Black Double Glazed Aluminium Bi-folding Doors

(4) Marley plain Modern interlocking Roof Tile - Smooth Grey

5 Lacy Brick feature

6 Black aluminium rain water goods to match windows and door frames

7 Velux style rooflight windows

8 Black painted ms handrail

9 Black Fascia and Soffits

(10) Zinc clad dormer

Deep window revels to be integrated within the design.

**60 BRIGHTON ROAD** 

| PROPOSED REAR ELEVATION    |                  | REVISIONS:                                                                                |
|----------------------------|------------------|-------------------------------------------------------------------------------------------|
| 58 BRIGHTON ROAD, COULSDON |                  | REV. A                                                                                    |
| SHEET SIZE: A2 or 1 2 3    | 4 5m             | REDUCTION OF EAVES HEIGHT TO REAR ELEVATION<br>TO SATISFY 45 DEGREE LINE FROM NEIGBOURING |
| SCALE: 1:100               |                  | WINDOW                                                                                    |
| CLIENT: L. BROWN           |                  |                                                                                           |
| JOB NUMBER: 3959/4         | DATE: MARCH 2019 | LPR DES/GN                                                                                |
| DRAWN: H. RICHARDSON       |                  | TEL: 01883 627 634                                                                        |
|                            |                  |                                                                                           |