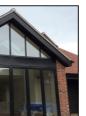

#### (1) Ashington Red Multi facing brickwork

2 Black aluminium window frames

(3) Black Double Glazed Aluminium Bi-folding Doors

(4) Marley plain Modern interlocking Roof Tile - Smooth Grey

5 Lacy Brick feature

6 Black aluminium rain water goods to match windows and door frames

#### 7 Velux style rooflight windows

8 Black painted ms handrail

## 9 Black Fascia and Soffits

#### Deep window revels to be integrated within the design.

| PROPOSED FRONT ELEVATION   |               |
|----------------------------|---------------|
| 58 BRIGHTON ROAD, COULSDON |               |
| SHEET SIZE: A3 O I 2 3     | 4 5m          |
| SCALE: 1:100               |               |
| CLIENT: L. BROWN           |               |
| JOB NUMBER: 3959/2         | DATE: MARCH 2 |
| DRAWN: H. RICHARDSON       |               |
|                            |               |