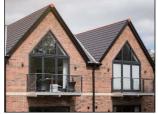

#### (1) Ashington Red Multi facing brickwork

2 Black aluminium window frames

(3) Black Double Glazed Aluminium Bi-folding Doors

(4) Marley plain Modern interlocking Roof Tile - Smooth Grey

5 Lacy Brick feature

6 Black aluminium rain water goods to match windows and door frames

#### 7 Velux style rooflight windows

8 Black painted ms handrail

## 9 Black Fascia and Soffits

#### Deep window revels to be integrated within the design.

| PROPOSED FRONT ELEVATION   |               |
|----------------------------|---------------|
| 58 BRIGHTON ROAD, COULSDON |               |
| SHEET SIZE: A3 O I 2 3     | 4 5m          |
| SCALE: 1:100               |               |
| CLIENT: L. BROWN           |               |
| JOB NUMBER: 3959/2         | DATE: MARCH 2 |
| DRAWN: H. RICHARDSON       |               |
|                            |               |