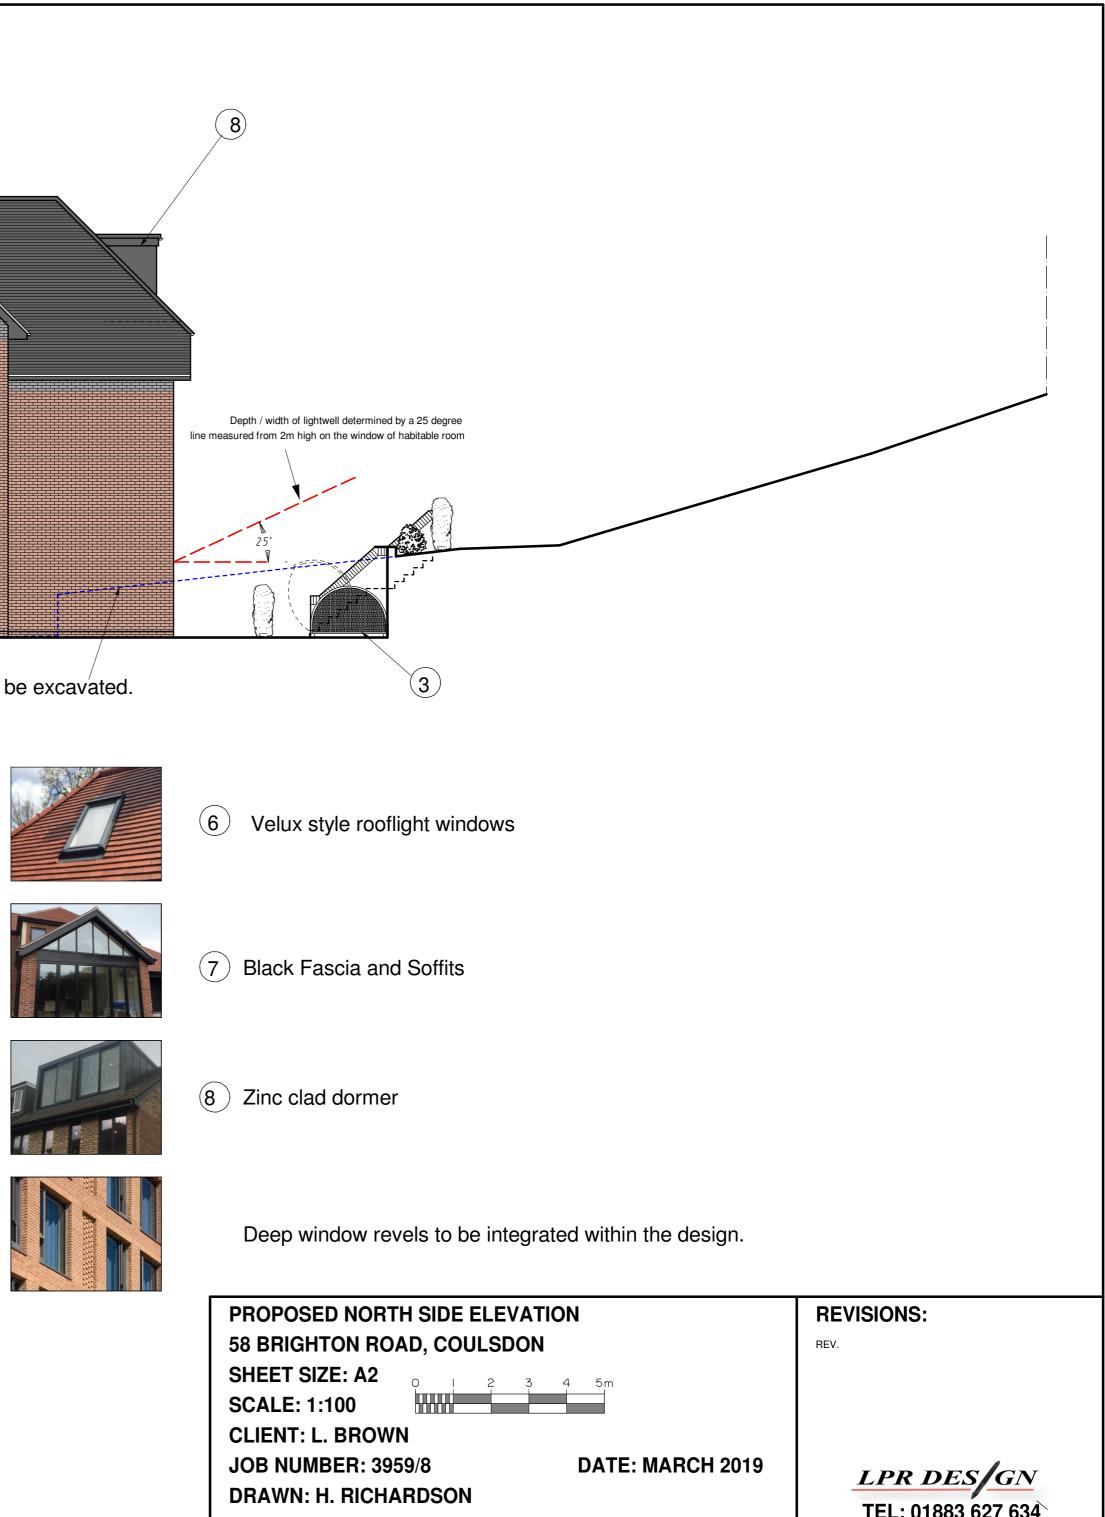

6 Velux style rooflight windows

7 Black Fascia and Soffits

8 Zinc clad dormer

Deep window revels to be integrated within the design.

| PROPOSED SIDE ELEVATION    |                  | REVISIONS:         |
|----------------------------|------------------|--------------------|
| 58 BRIGHTON ROAD, COULSDON |                  | REV.               |
| SHEET SIZE: A2 0 1 2 3     | 4 5m             |                    |
| SCALE: 1:100               |                  |                    |
| CLIENT: L. BROWN           |                  |                    |
| <b>JOB NUMBER: 3959/3</b>  | DATE: MARCH 2019 | LPR DES GN         |
| DRAWN: H. RICHARDSON       |                  |                    |
|                            |                  | TEL: 01883 627 634 |