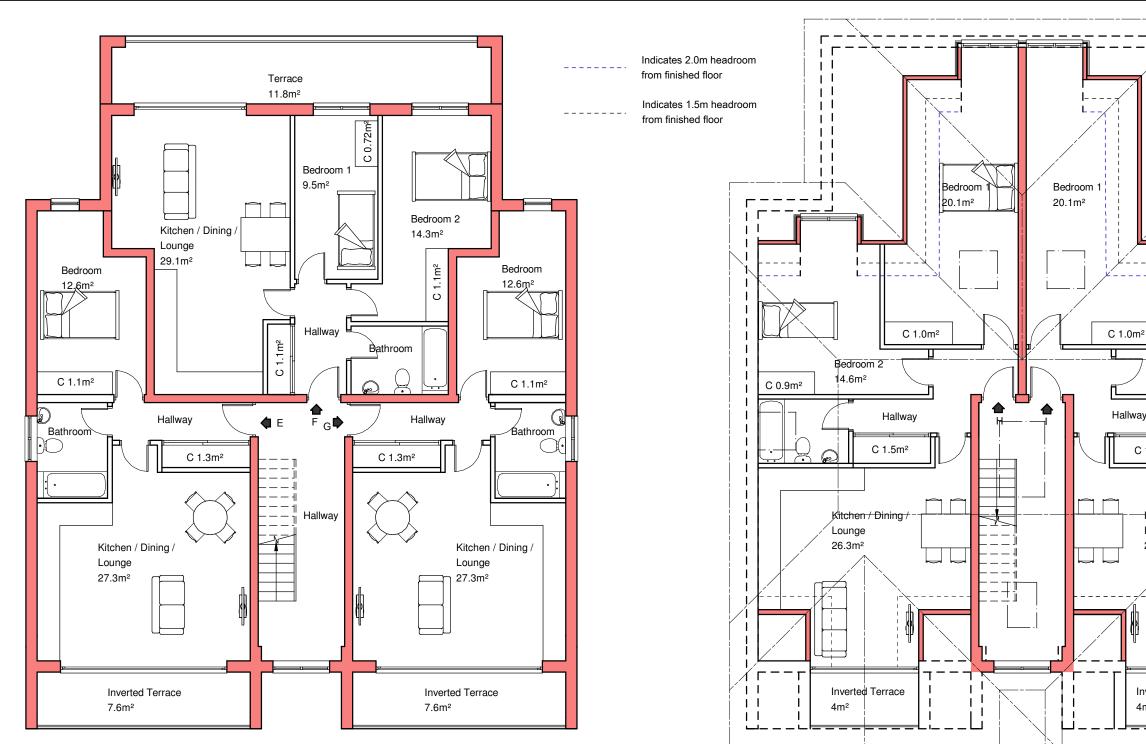

#### SECOND FLOOR PLAN

FLAT E FLOOR AREA: 52.0m<sup>2</sup> 1 BEDROOM 2 PERSON FLAT G FLOOR AREA: 52.0m<sup>2</sup> 1 BEDROOM 2 PERSON

FLAT F FLOOR AREA: 65.4m<sup>2</sup> 2 BEDROOM 3 PERSON FLAT H & I FLOOR AREA: 74.0m<sup>2</sup> 2 BEDROOM 4 PERSON

**PROPOSED SECOND AND THIRD FLOOR PLANS 58 BRIGHTON ROAD, COULSDON** SHEET SIZE: A3 0 2 3 4 5m SCALE: 1:100 **CLIENT: L. BROWN JOB NUMBER: 3959/6** DATE: MARCH 2019 **DRAWN: H. RICHARDSON** 

THIRD FLOOR PLAN