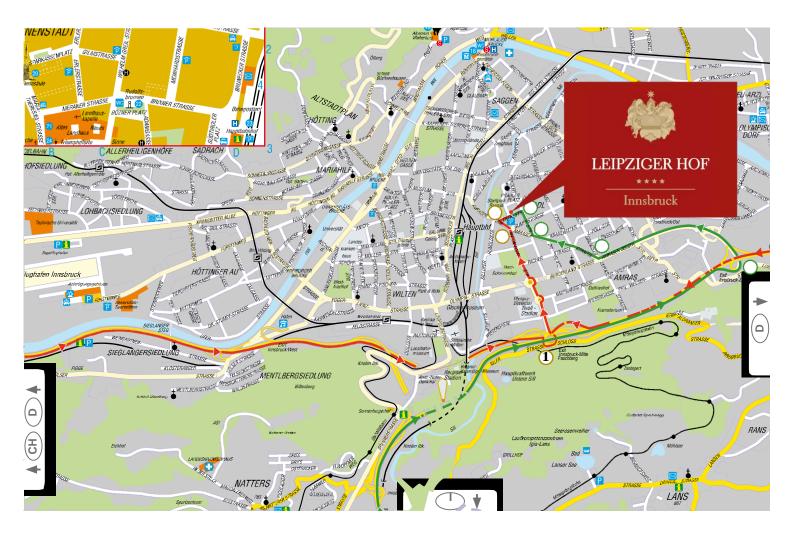

# Arriving by car, by train and flights to Innsbruck...

### ... by car:

#### 1. By car coming on the motorway A12:

Please take the EXIT **INNSBRUCK MITTE** ("middle/centre"). Then drive ahead **direction centre**. (first exit in the roundabout) After 200 meters you will drive into the next roundabout. Use the **second exit** in the **roundabout** and than straight on to the a traffic light. Here you will find a **hotel sign Leipziger Hof – left direction.** After 50 meters turn right into the **Defreggerstraße** and you will see the hotel right in front of you. Use the hotelown parking lot – entrance from the Defreggerstraße.

### 2. By car coming on the motorway A13:

Please take the EXIT INNSBRUCK OST ("east"). Then drive ahead direction centre. Use the left lane first, because the right lane turns right. As far as you can see the first traffic-lights you change to the right lane and turn right at the next (second) traffic-lights. Follow the tram-tracks along the Amraserstraße. After a while the tracks turns right into the Pradlerstraße – follow them! They'll turn left into the DEFREGGERSTRAßE – that's , where we are! The hotel is at the end of the street, near a park. You can use the hotel's parking place. The entrance is a few meters before the corner on the right side.

# "Hotel Route System":

Innsbruck is divided in colour-hotel-zones; if you like, just follow the orange arrows signs, they'll bring you to us!

### ... with the train:

If you arrive with the train you can reach us with the taxi within 3 minutes; if you prefer to walk it will only take you 10 minutes. Or eather you can take the street car N 5 which takes you in a few minutes directly in front of the hotel. (Street car stop: Leipziger Platz)

## ... with the airplane:

If you arrive at the airport it will only take you 15 minutes with the taxi to reach our Hotel.

We wish you a good journey and a pleasant stay with us here at Hotel Leipziger Hof in Innsbruck!