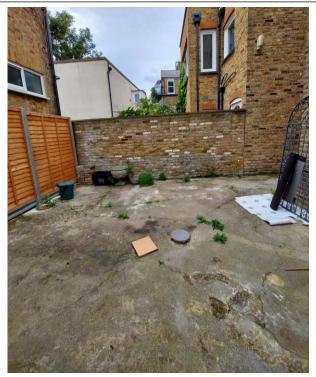

#### **DESCRIPTION.**

The shop comprises a mid terrace unit, benefiting from excellent retail area together with rear storage/office and large basement, max head height 1.37 m (4'6"). In addition there is a private courtyard garden which can be accessed directly from the shop and rear office. There are 2 WCs. Recently refurbished.

### ACCOMODATION.

| Floor    | Use                        | <b>Sqm</b><br>(Approx.) | <b>Sqft</b><br>(Approx.) |
|----------|----------------------------|-------------------------|--------------------------|
| Ground   | Main retail                | 24.81                   | 267                      |
|          | Back room,                 | 11.43                   | 123                      |
|          | WC & Kitchen               |                         |                          |
| Basement | Storage                    | 37.92                   | 408                      |
| Outside  | Private court<br>yard. WC. |                         |                          |