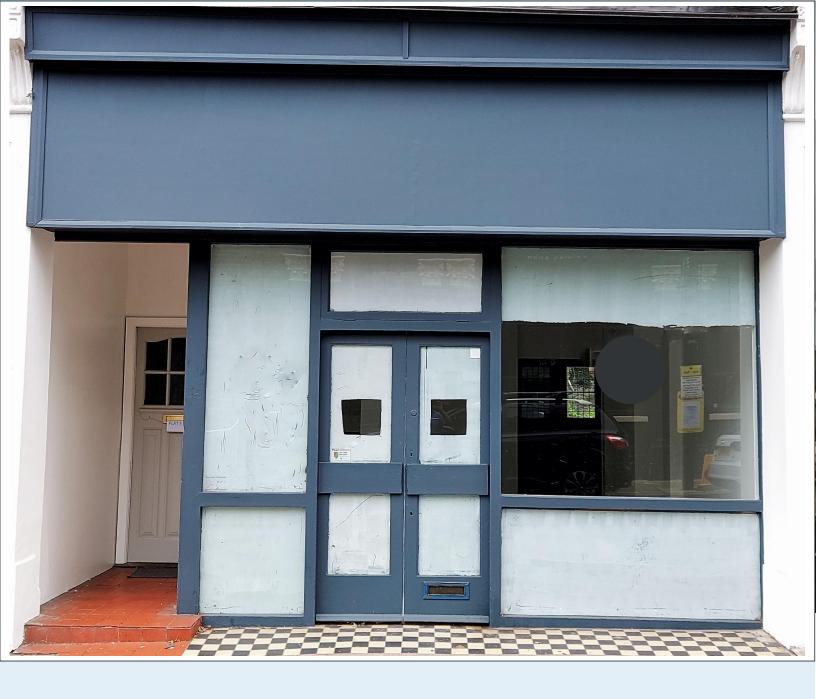

#### LOCATION.

The premises are situated in a prominent busy retail parade in this affluent village situated between Richmond and Twickenham. St Margaret's mainline station is close by and there is easy access to the A316, connecting to the M3.

#### **DESCRIPTION.**

The shop comprises a mid terrace unit, benefiting from excellent retail area together with rear storage/office and large basement, max head height 1.37 m (4'6"). In addition there is a private courtyard garden which can be accessed directly from the shop and rear office. There are 2 WCs. Recently refurbished.