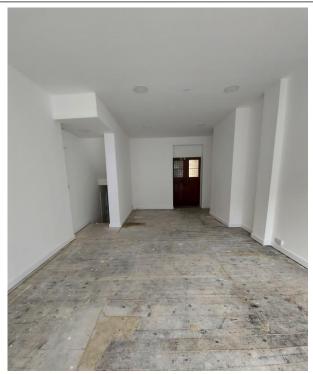

#### **DESCRIPTION.**

The shop comprises a mid terrace unit, benefiting from excellent retail area together with rear storage/office and large basement, max head height 1.37 m (4'6"). In addition there is a private courtyard garden which can be accessed directly from the shop and rear office. There are 2 WCs. Recently refurbished.

### ACCOMODATION.

| Floor    | Use                        | <b>Sqm</b><br>(Approx.) | <b>Sqft</b><br>(Approx.) |
|----------|----------------------------|-------------------------|--------------------------|
| Ground   | Main retail                | 24.81                   | 267                      |
|          | Back room,                 | 11.43                   | 123                      |
|          | WC & Kitchen               |                         |                          |
| Basement | Storage                    | 37.92                   | 408                      |
| Outside  | Private court<br>yard. WC. |                         |                          |