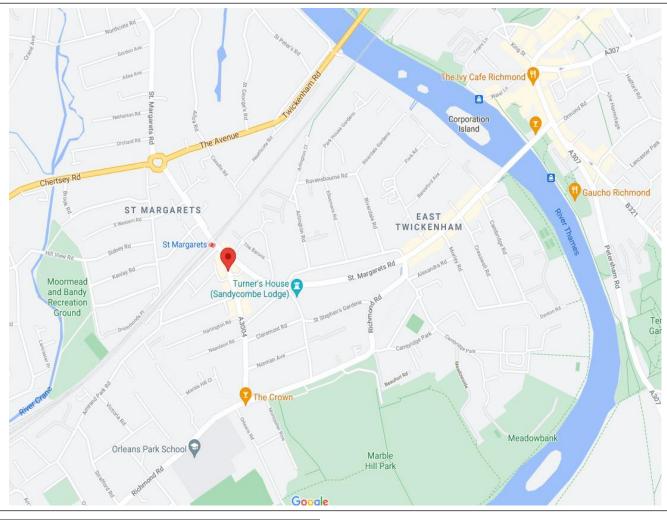

#### LOCATION.

The premises are situated in a prominent busy retail parade in this affluent village situated between Richmond and Twickenham. St Margaret's mainline station is close by and there is easy access to the A316, connecting to the M3.