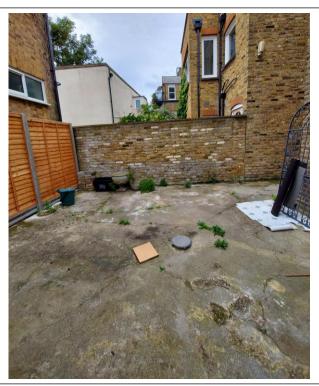

#### **DESCRIPTION.**

The shop comprises a mid terrace unit, benefiting from excellent retail area together with rear storage/office and large basement, max head height 1.37 m (4'6"). In addition there is a private courtyard garden which can be accessed directly from the shop and rear office. There are 2 WCs. Recently refurbished.

#### **ACCOMODATION.**

| Floor    | Use                        | Sqm<br>(Approx.) | Sqft<br>(Approx.) |
|----------|----------------------------|------------------|-------------------|
| Ground   | Main retail                | 24.81            | 267               |
|          | Back room,                 | 11.43            | 123               |
|          | WC & Kitchen               |                  |                   |
| Basement | Storage                    | 37.92            | 408               |
| Outside  | Private court<br>yard. WC. |                  |                   |