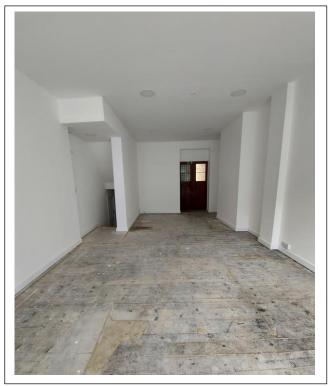

#### **DESCRIPTION.**

The shop comprises a mid terrace unit, benefiting from excellent retail area together with rear storage/office and large basement, max head height 1.37 m (4'6"). In addition there is a private courtyard garden which can be accessed directly from the shop and rear office. There are 2 WCs. Recently refurbished.

#### **ACCOMODATION.**

| Floor    | Use                        | Sqm<br>(Approx.) | Sqft<br>(Approx.) |
|----------|----------------------------|------------------|-------------------|
| Ground   | Main retail                | 24.81            | 267               |
|          | Back room,                 | 11.43            | 123               |
|          | WC & Kitchen               |                  |                   |
| Basement | Storage                    | 37.92            | 408               |
| Outside  | Private court<br>yard. WC. |                  |                   |