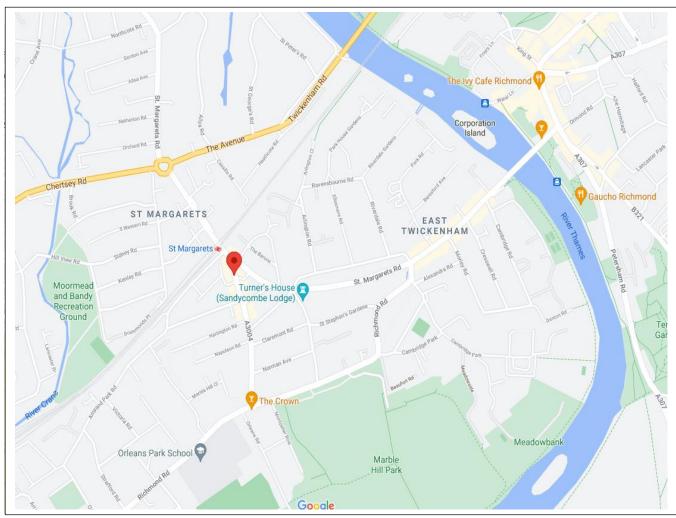

### LOCATION.

The premises are situated in a prominent busy retail parade in this affluent village situated between Richmond and Twickenham. St Margaret's mainline station is close by and there is easy access to the A316, connecting to the M3.