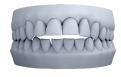

Crowding

When insufficient space in

the jaws does not allow the

teeth to line up correctly in

their proper positions.

Increased Overjet When the top front teeth are protruded or flared out at an angle.