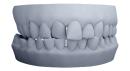

Open Bite Your top and bottom teeth do not meet.

Deep Bite When the upper front teeth overlap more than 30% of the lower front teeth.

Crossbite & Underbite When one or more of your bottom teeth sit outside your top teeth.