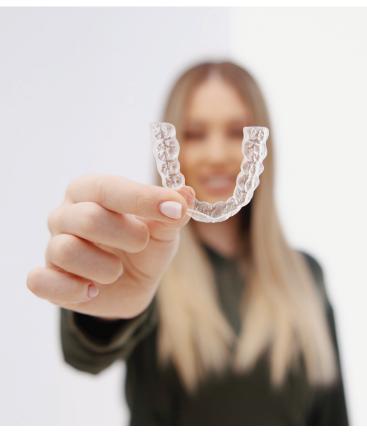

## What to expect with **SmileWhite aligners**

### **SmileWhite aligners box**

You will receive your SmileWhite aligners box containing your clear aligners and accessories to assist you on your journey to a better smile.

To help properly place your clear aligners