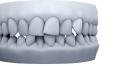

Open Bite Your top and bottom teeth do not meet.

Deep Bite When the upper front teeth overlap more than 30% of the lower front teeth.

Crossbite & Underbite When one or more of your bottom teeth sit outside your top teeth.