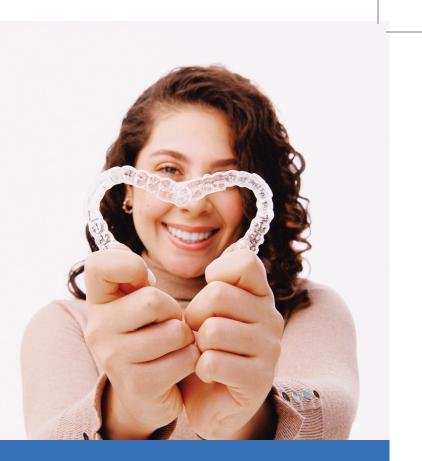

# Goodbye metal braces, hello clear aligners!

# SmileWhite The discreet way to straighten your teeth