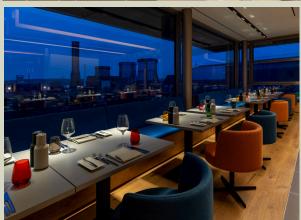

### THE ROOF Restaurant, Bar & Lounge

In THE ROOF Restaurant, Bar & Lounge on the 6th floor, minimalist tranquillity meets colorful vibrancy, high-quality design and a relaxed atmosphere.

A rich breakfast buffet awaits you at THE ROOF, leaving nothing to be desired.

When the weather is fine, our rooftop terraces are the perfect place for breakfast, lunch and dinner and also offer a great opportunity to watch the sun set over the rooftops of the city.

You are welcome to reserve your table via OpenTable.