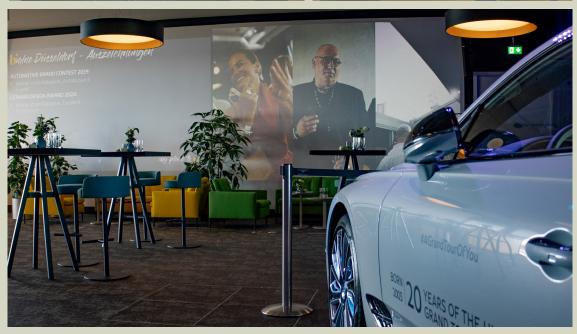

### **Meeting Area**

Our event area with a total area of 550 m<sup>2</sup> on the 6th floor is unique: state-of-the-art equipment, designer furniture and floor-to-ceiling windows as well as a magnificent view over Düsseldorf. Nine rooms and three directly adjoining roof terraces enable business meetings, conferences and private celebrations in a unique setting. Outstanding service and a select culinary offering make the experience here perfect.

In addition, there is the unique option of transporting motor vehicles and other heavy loads of up to four tons to the largest conference room in Royal using the CarLift. This makes unique product presentations and events possible.