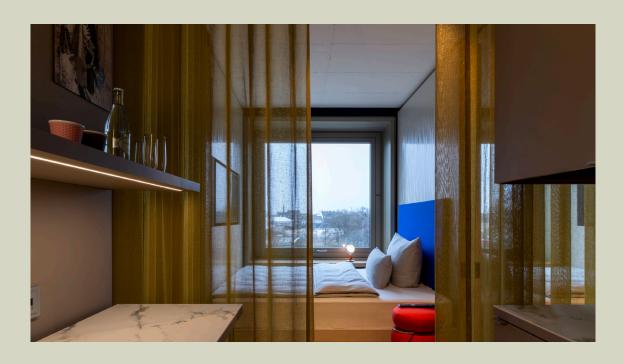

### **Smart Double**

Discover your spacious, comfortable and design-loving retreat - the Smart Double. Whether alone or as a couple, this room offers you an exclusive experience. The 1.80 m wide bed, specially designed for b'mine, guarantees restful nights and undisturbed peace and quiet thanks to the cocooning concept.

Floor-to-ceiling windows give you a breathtaking view. Your own espresso machine is ready to provide you with cozy coffee moments. Your b'mine experience is rounded off with high-speed WiFi and a 43-inch smart TV. The indirectly illuminated mirror and the integrated vanity mirror make every make-up and hairstyle shine. One last look in the full-length mirror and you can start the day relaxed.

### **Smart Room**

Our Smart Rooms are a masterpiece of space optimization and comfort. The cleverly placed curtains allow you to transform the 1.60 m bed into your own personal cocooning area in just a few simple steps. Experience the luxury of peace and comfort exactly as you wish.