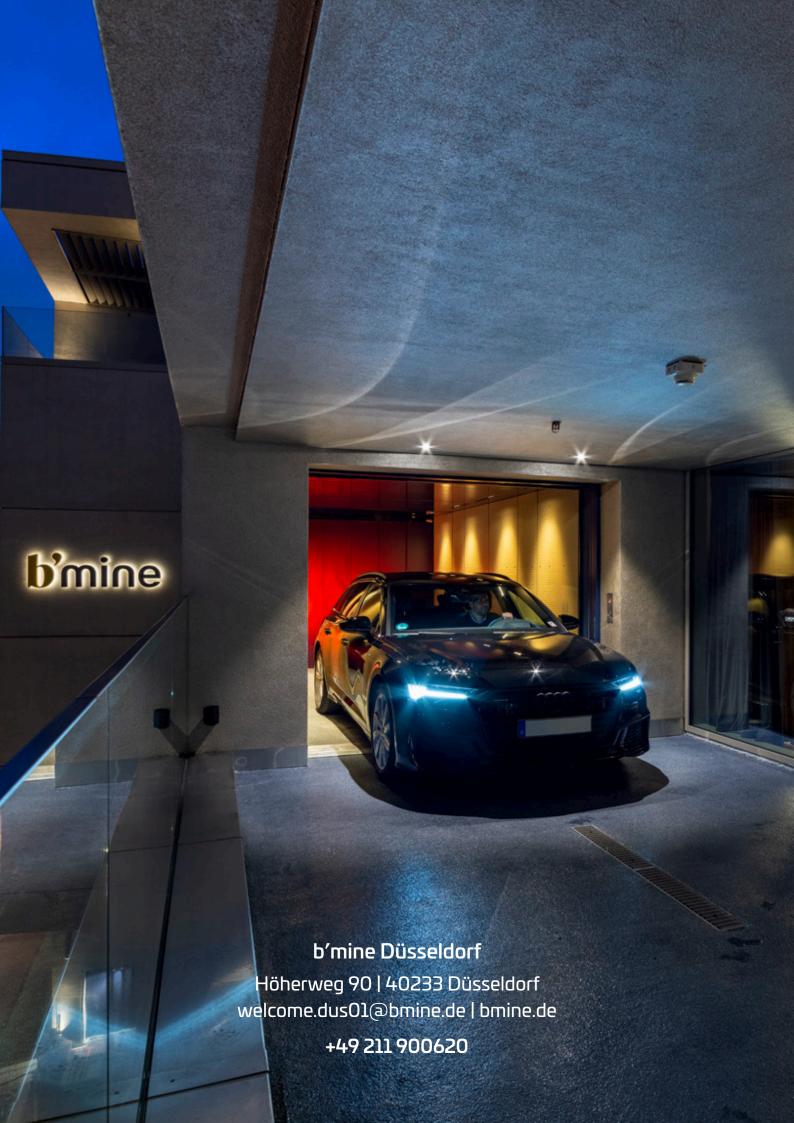

#### CarLoft

Our exclusive CarLofts are the ideal choice for guests who value maximum comfort. Thanks to patented CarLift technology, you can park your car directly in front of the room. You can reach your CarLoft sitting down, dry and without steps. They are ideal for anyone who wants to arrive comfortably with children, lots of luggage or for the pleasure of comfort. You can conveniently charge your electric vehicle using the e-charging station in the CarLoggia. Enjoy the convenience of your own parking space on the CarLoggia, directly in front of your room for convenient and immediate accessibility.

Experience comfort and convenience in our spacious 36m² room. In our CarLofts, you have your own retreat in the sleeping area thanks to our cocooning concept, which visually separates your 1.80 m bed from the living area. Enjoy a perfect indoor climate with your individually controllable heating and air conditioning system. In the living area, you can prepare your favorite coffee with our espresso/coffee machine and relax at the end of the evening with the Full HD Smart TV.

Discover unique comfort and a new dimension of mobility at b'mine Düsseldorf.