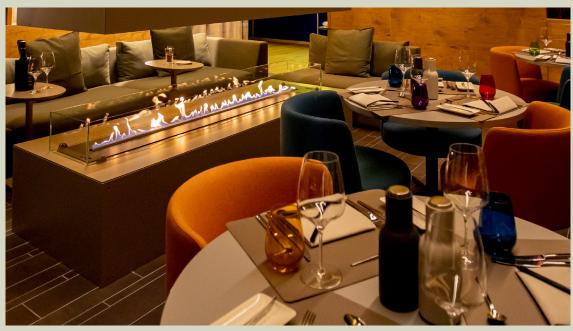

### THE ROOF Restaurant, Bar & Lounge

In THE ROOF Restaurant, Bar & Lounge on the 6th floor, minimalist tranquillity meets colorful vibrancy, high-quality design and a relaxed atmosphere.

A rich breakfast buffet awaits you at THE ROOF, leaving nothing to be desired.

At lunchtime and in the evening, you will experience a fusion of international and regional food classics, combined with new creative dishes - a real treat for your senses. Our menu is regularly adapted to seasonal and regional foods, so you can always expect something new.