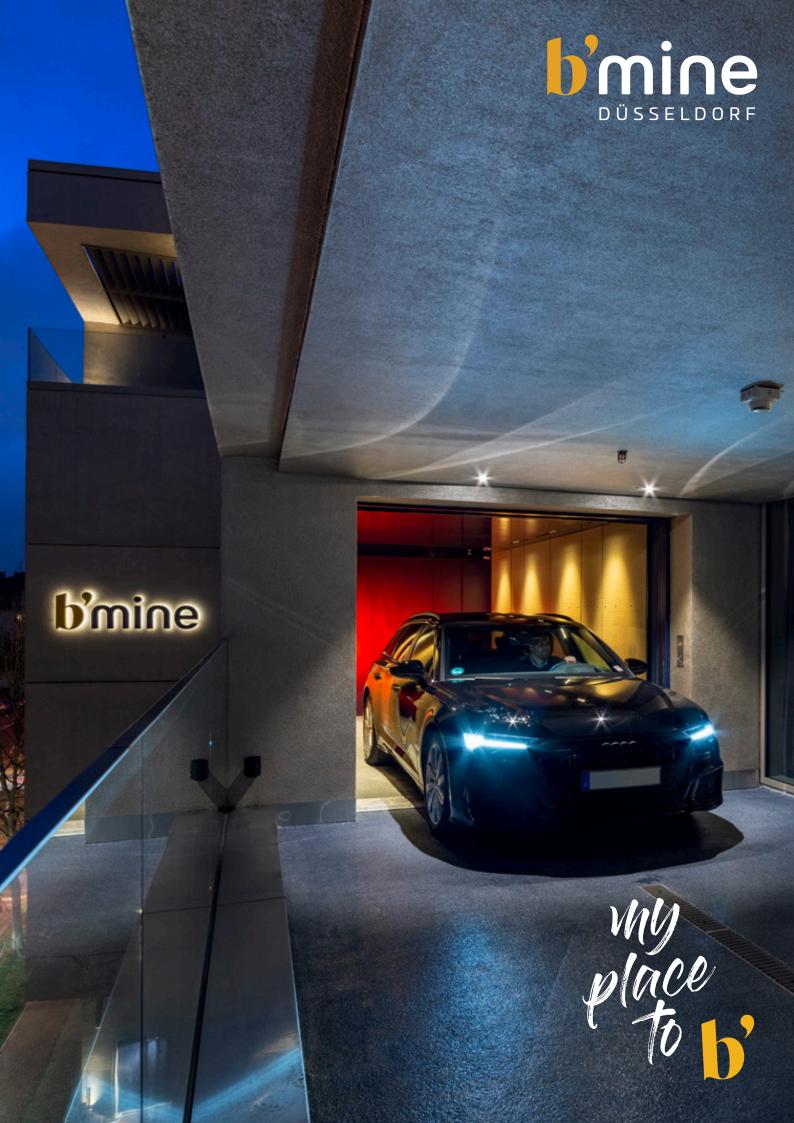

### 6 REASONS FOR YOUR B'MINE EXPERIENCE!

- Our CarLoft concept and the associated CarLifts for convenient arrival with your own vehicle by CarLift directly to your hotel room. You can charge your electric car with the integrated wallbox.
- Unique product presentations in our 9 light-flooded meeting rooms with state-of-theart technology on the 6th floor, transportation of vehicles via the directly connected CarLift and our 8 roof terraces, which invite you to linger.
- The cocooning concept in all room categories as a relaxation and comfort zone.
- Our fitness room with high-quality Technogym equipment for endurance and strength training.
- THE ROOF Restaurant, Bar & Lounge on the 6th floor with a view over Düsseldorf.
  Our Asian fusion cuisine with exceptional dishes and signature dishes and the drinks menu with exquisite wines and high-quality cocktails.
- Art by Pola Brändle in the corridors and hotel rooms as well as the b'mine Apostroph in the Welcome Area.

#### CarLoft

Our exclusive CarLofts are the ideal choice for guests who value maximum comfort. Thanks to patented CarLift technology, you can park your car directly in front of the room. You can reach your CarLoft sitting down, dry and without steps. They are ideal for anyone who wants to arrive comfortably with children, lots of luggage or for the pleasure of comfort. You can conveniently charge your electric vehicle using the e-charging station in the CarLoggia. Enjoy the convenience of your own parking space on the CarLoggia, directly in front of your room for convenient and immediate accessibility.

Discover unique comfort and a new dimension of mobility at b'mine Düsseldorf.