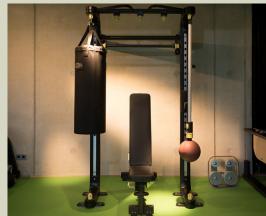

#### Wellness & Fitness

Achieve your fitness goals and maximize your training experience in our state-of-the-art fitness area.

Experience a variety of CARDIO equipment to increase your endurance and strengthen your cardiovascular system. Our STRENGTH station offers a multi-purpose bench for barbell and dumbbell training as well as a dumbbell rack with weight sets from 4 to 22 kg to boost your strength and muscle development.

Discover our FUNCTIONAL zone, equipped with state-of-the-art facilities. Our selection of kettlebells from 4 to 24 kg, gym mats and balls offer a wide range of options for an effective workout.

Free water is available for refreshment during your workout to keep you hydrated and maximize your performance.

Our fitness area has been carefully designed to provide you with an inspiring and effective training experience. Step inside and start your fitness journey to a healthier and stronger you.

Discover a place of relaxation and regeneration in our Finnish sauna regeneration - your well-deserved break from everyday life.