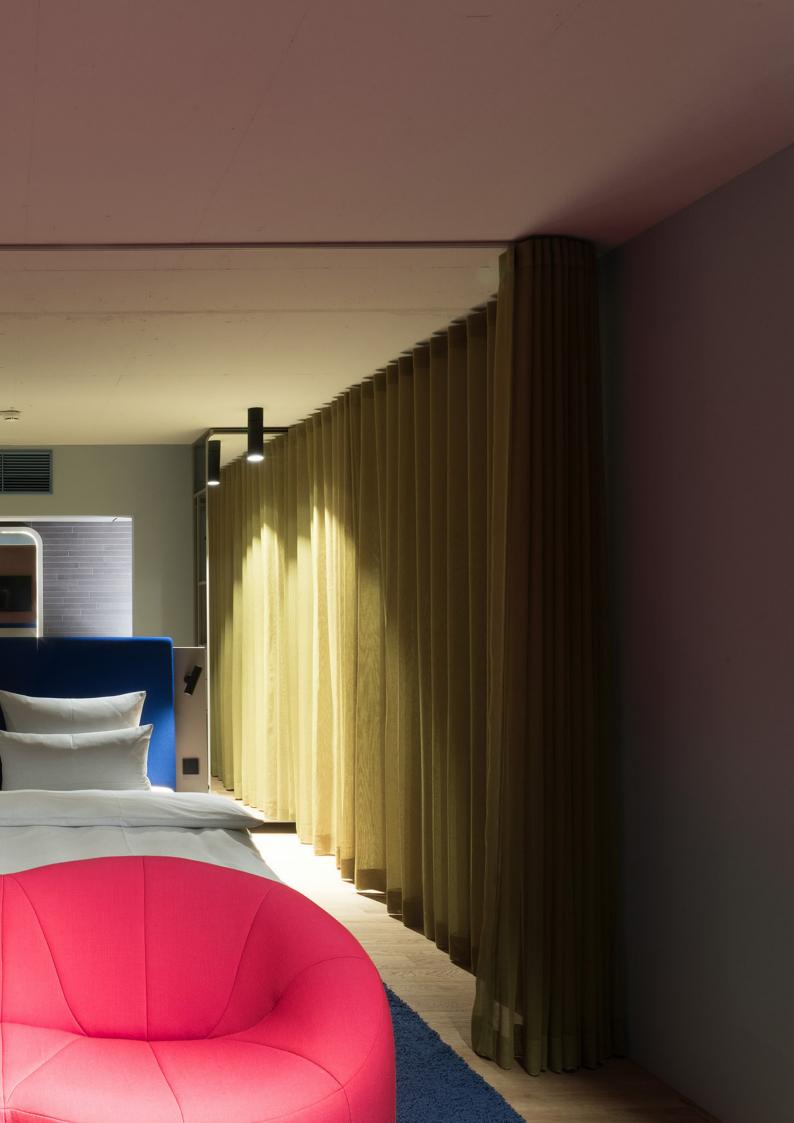

### **Smart Double**

Discover your spacious, comfortable and design-loving retreat - the Smart Double. Whether alone or as a couple, this room offers you an exclusive experience. The 1.80 m wide bed, specially designed for b'mine, guarantees restful nights and undisturbed peace and quiet thanks to the cocooning concept.

Floor-to-ceiling windows give you a breathtaking view. Your own espresso machine is ready to provide you with cozy coffee moments. Your b'mine experience is rounded off with high-speed WiFi and a 43-inch smart TV. The indirectly illuminated mirror and the integrated vanity mirror make every make-up and hairstyle shine. One last look in the full-length mirror and you can start the day relaxed.

### **Smart Room**

Our Smart Rooms are a masterpiece of space optimization and comfort. The cleverly placed curtains allow you to transform the 1.60 m bed into your own personal cocooning area in just a few simple steps. Experience the luxury of peace and comfort exactly as you wish.