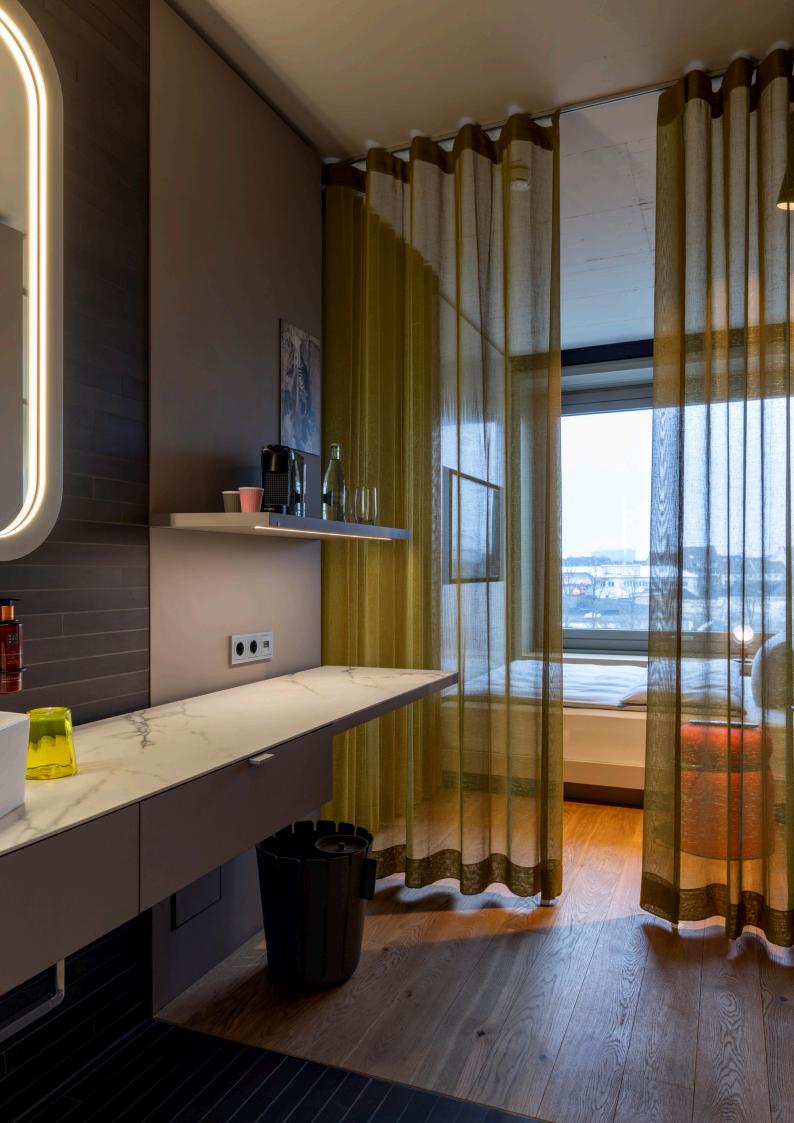

### **Smart Double**

Discover your spacious, comfortable and design-loving retreat - the Smart Double. Whether alone or as a couple, this room offers you an exclusive experience. The 1.80 m wide bed, specially designed for b'mine, guarantees restful nights and undisturbed peace and quiet thanks to the cocooning concept.

Floor-to-ceiling windows give you a breathtaking view. Your own espresso machine is ready to provide you with cozy coffee moments. Your b'mine experience is rounded off with high-speed WiFi and a 43-inch smart TV. The indirectly illuminated mirror and the integrated vanity mirror make every make-up and hairstyle shine. One last look in the full-length mirror and you can start the day relaxed.

### **Smart Room**

Our Smart Rooms are a masterpiece of space optimization and comfort. The cleverly placed curtains allow you to transform the 1.60 m bed into your own personal cocooning area in just a few simple steps. Experience the luxury of peace and comfort exactly as you wish.

Enjoy quiet coffee moments with your own espresso machine. Despite their compact size, our Smart Rooms offer true spaciousness. The facilities include high-speed WiFi and a 43-inch Smart TV to bring the world directly to your room.

The rooms have full-length mirrors and make-up mirrors to ensure perfect lighting and preparation - according to your individual needs.

Immerse yourself in the comfort of our Smart Rooms and experience how compactness and functionality take on a new dimension.