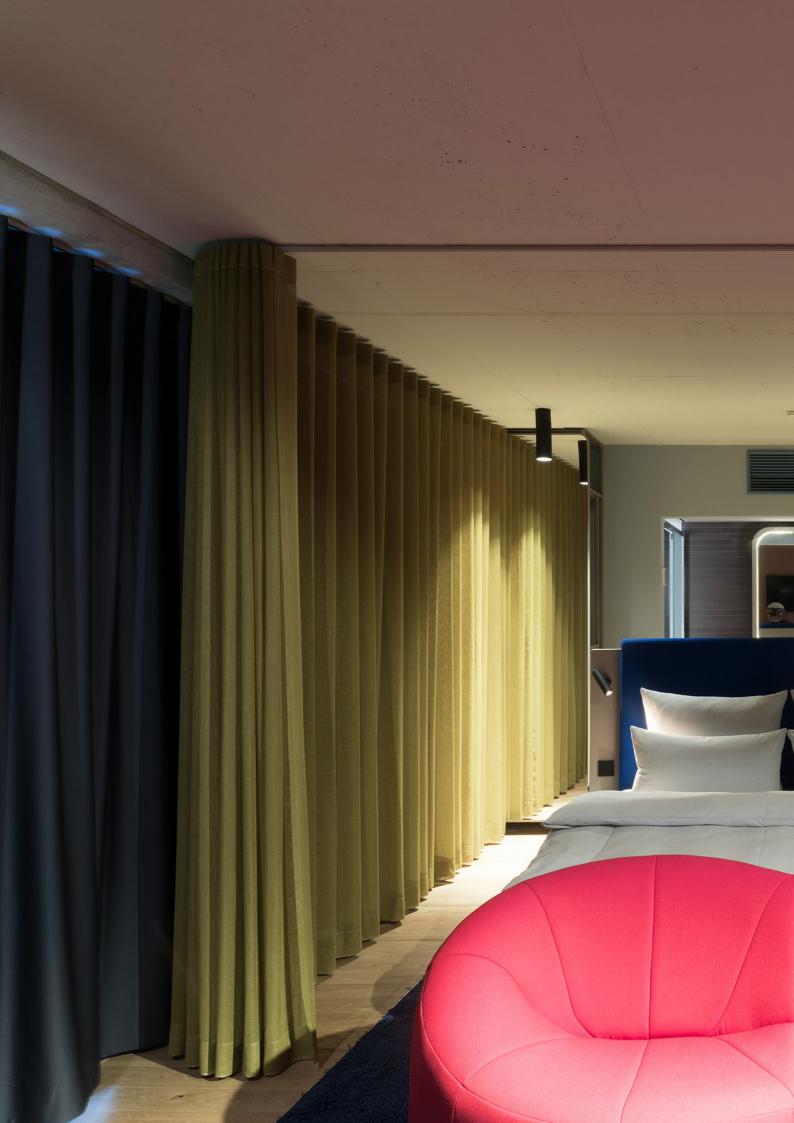

### **Smart Double**

Discover your spacious, comfortable and design-loving retreat - the Smart Double. Whether alone or as a couple, this room offers you an exclusive experience. The 1.80 m wide bed, specially designed for b'mine, guarantees restful nights and undisturbed peace and quiet thanks to the cocooning concept.

Floor-to-ceiling windows give you a breathtaking view. Your own espresso machine is ready to provide you with cozy coffee moments. Your b'mine experience is rounded off with high-speed WiFi and a 43-inch smart TV. The indirectly illuminated mirror and the integrated vanity mirror make every make-up and hairstyle shine. One last look in the full-length mirror and you can start the day relaxed.

### **Smart Room**

Our Smart Rooms are a masterpiece of space optimization and comfort. The cleverly placed curtains allow you to transform the 1.60 m bed into your own personal cocooning area in just a few simple steps. Experience the luxury of peace and comfort exactly as you wish.