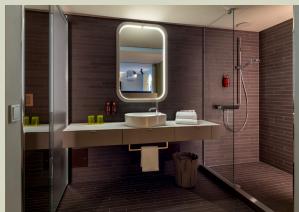

### **Smart Double**

Discover your spacious, comfortable and design-loving retreat - the Smart Double. Whether alone or as a couple, this room offers you an exclusive experience. The 1.80 m wide bed, specially designed for b'mine, guarantees restful nights and undisturbed peace and quiet thanks to the cocooning concept.

Floor-to-ceiling windows give you a breathtaking view. Your own espresso machine is ready to provide you with cozy coffee moments. Your b'mine experience is rounded off with high-speed WiFi and a 43-inch smart TV. The indirectly illuminated mirror and the integrated vanity mirror make every make-up and hairstyle shine. One last look in the full-length mirror and you can start the day relaxed.