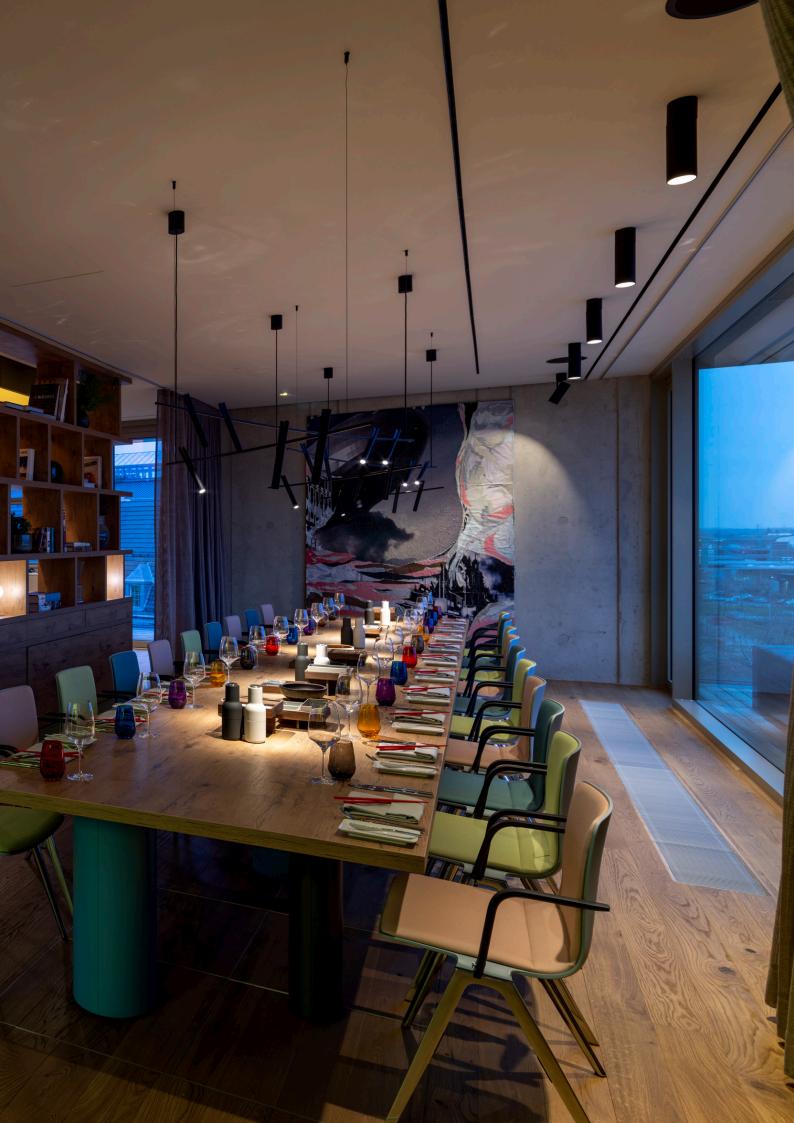

### **Meeting Area**

Our event area with a total area of 550 m<sup>2</sup> on the 6th floor is unique: state-of-the-art equipment, designer furniture and floor-to-ceiling windows as well as a magnificent view over Düsseldorf. Nine rooms and three directly adjoining roof terraces enable business meetings, conferences and private celebrations in a unique setting. Outstanding service and a select culinary offering make the experience here perfect.

In addition, there is the unique option of transporting motor vehicles and other heavy loads of up to four tons to the largest conference room in Royal using the CarLift. This makes unique product presentations and events possible.

Further information can be found under Meeting & Events.