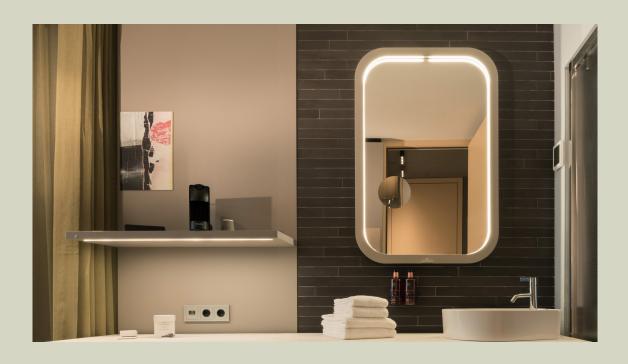

### **Smart Double**

Discover your spacious, comfortable and design-loving retreat - the Smart Double. Whether alone or as a couple, this room offers you an exclusive experience. The 1.80 m wide bed, specially designed for b'mine, guarantees restful nights and undisturbed peace and quiet thanks to the cocooning concept.

Floor-to-ceiling windows give you a breathtaking view. Your own espresso machine is ready to provide you with cozy coffee moments. Your b'mine experience is rounded off with high-speed WiFi and a 43-inch smart TV. The indirectly illuminated mirror and the integrated vanity mirror make every make-up and hairstyle shine. One last look in the full-length mirror and you can start the day relaxed.

### **Smart Room**

Our Smart Rooms are a masterpiece of space optimization and comfort. The cleverly placed curtains allow you to transform the 1.60 m bed into your own personal cocooning area in just a few simple steps. Experience the luxury of peace and comfort exactly as you wish.

Enjoy quiet coffee moments with your own espresso machine. Despite their compact size, our Smart Rooms offer true spaciousness. The facilities include high-speed WiFi and a 43-inch Smart TV to bring the world directly to your room.

The rooms have full-length mirrors and make-up mirrors to ensure perfect lighting and preparation - according to your individual needs.

Immerse yourself in the comfort of our Smart Rooms and experience how compactness and functionality take on a new dimension.