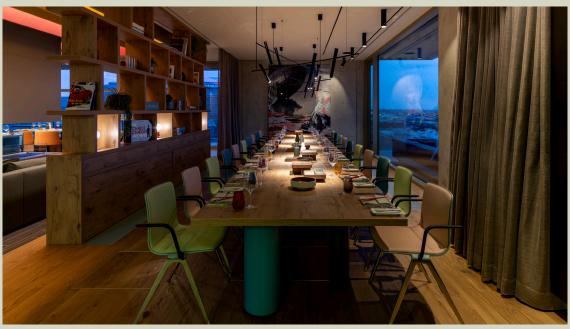

### **Meeting Area**

Our event area with a total area of 550 m<sup>2</sup> on the 6th floor is unique: state-of-the-art equipment, designer furniture and floor-to-ceiling windows as well as a magnificent view over Düsseldorf. Nine rooms and three directly adjoining roof terraces enable business meetings, conferences and private celebrations in a unique setting. Outstanding service and a select culinary offering make the experience here perfect.

In addition, there is the unique option of transporting motor vehicles and other heavy loads of up to four tons to the largest conference room in Royal using the CarLift. This makes unique product presentations and events possible.