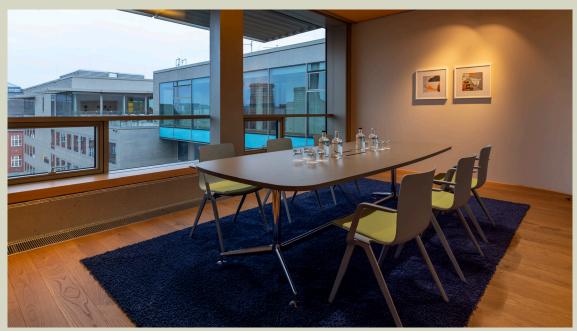

### **Meeting Area**

Our event area with a total area of 550 m<sup>2</sup> on the 6th floor is unique: state-of-the-art equipment, designer furniture and floor-to-ceiling windows as well as a magnificent view over Düsseldorf. Nine rooms and three directly adjoining roof terraces enable business meetings, conferences and private celebrations in a unique setting. Outstanding service and a select culinary offering make the experience here perfect.

Further information can be found under Meeting & Events.