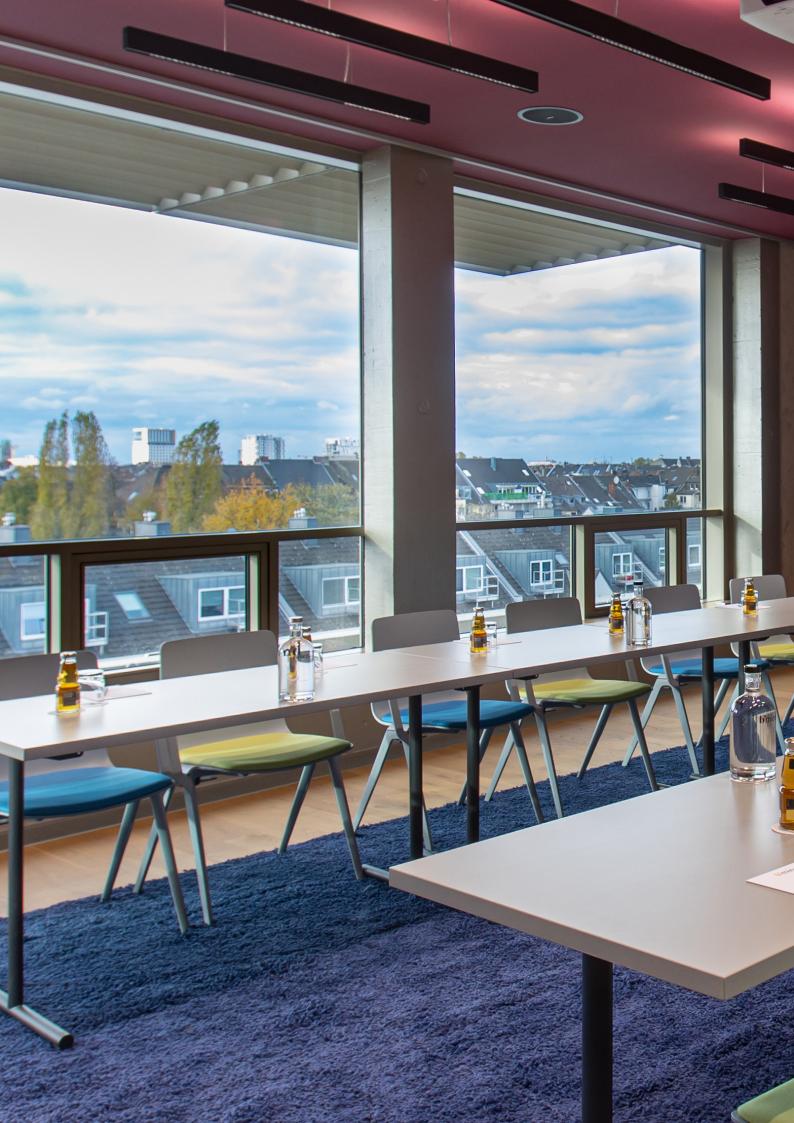

### **Meeting Area**

Our event area with a total area of 550 m<sup>2</sup> on the 6th floor is unique: state-of-the-art equipment, designer furniture and floor-to-ceiling windows as well as a magnificent view over Düsseldorf. Nine rooms and three directly adjoining roof terraces enable business meetings, conferences and private celebrations in a unique setting. Outstanding service and a select culinary offering make the experience here perfect.

In addition, there is the unique option of transporting motor vehicles and other heavy loads of up to four tons to the largest conference room in Royal using the CarLift. This makes unique product presentations and events possible.

Further information can be found under Meeting & Events.