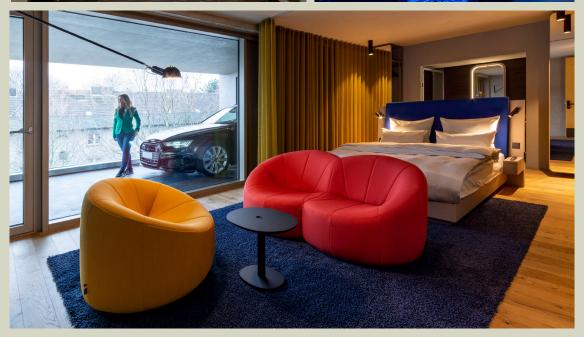

### **Smart Double**

Discover your spacious, comfortable and design-loving retreat - the Smart Double. Whether alone or as a couple, this room offers you an exclusive experience. The 1.80 m wide bed, specially designed for b'mine, guarantees restful nights and undisturbed peace and quiet thanks to the cocooning concept.

Floor-to-ceiling windows give you a breathtaking view. Your own espresso machine is ready to provide you with cozy coffee moments. Your b'mine experience is rounded off with high-speed WiFi and a 43-inch smart TV. The indirectly illuminated mirror and the integrated vanity mirror make every make-up and hairstyle shine. One last look in the full-length mirror and you can start the day relaxed.