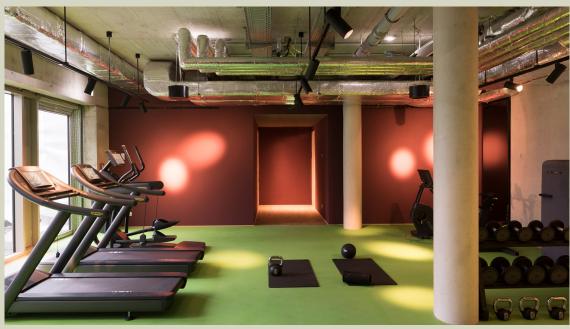

#### Wellness & Fitness

Achieve your fitness goals and maximize your training experience in our state-of-the-art fitness area.

Experience a variety of CARDIO equipment to increase your endurance and strengthen your cardiovascular system. Our STRENGTH station offers a multi-purpose bench for barbell and dumbbell training as well as a dumbbell rack with weight sets from 4 to 22 kg to boost your strength and muscle development.

Discover our FUNCTIONAL zone, equipped with state-of-the-art facilities. Our selection of kettlebells from 4 to 24 kg, gym mats and balls offer a wide range of options for an effective workout.

Free water is available for refreshment during your workout to keep you hydrated and maximize your performance.

Our fitness area has been carefully designed to provide you with an inspiring and effective training experience. Step inside and start your fitness journey to a healthier and stronger you.

Discover a place of relaxation and regeneration in our Finnish sauna regeneration - your well-deserved break from everyday life.