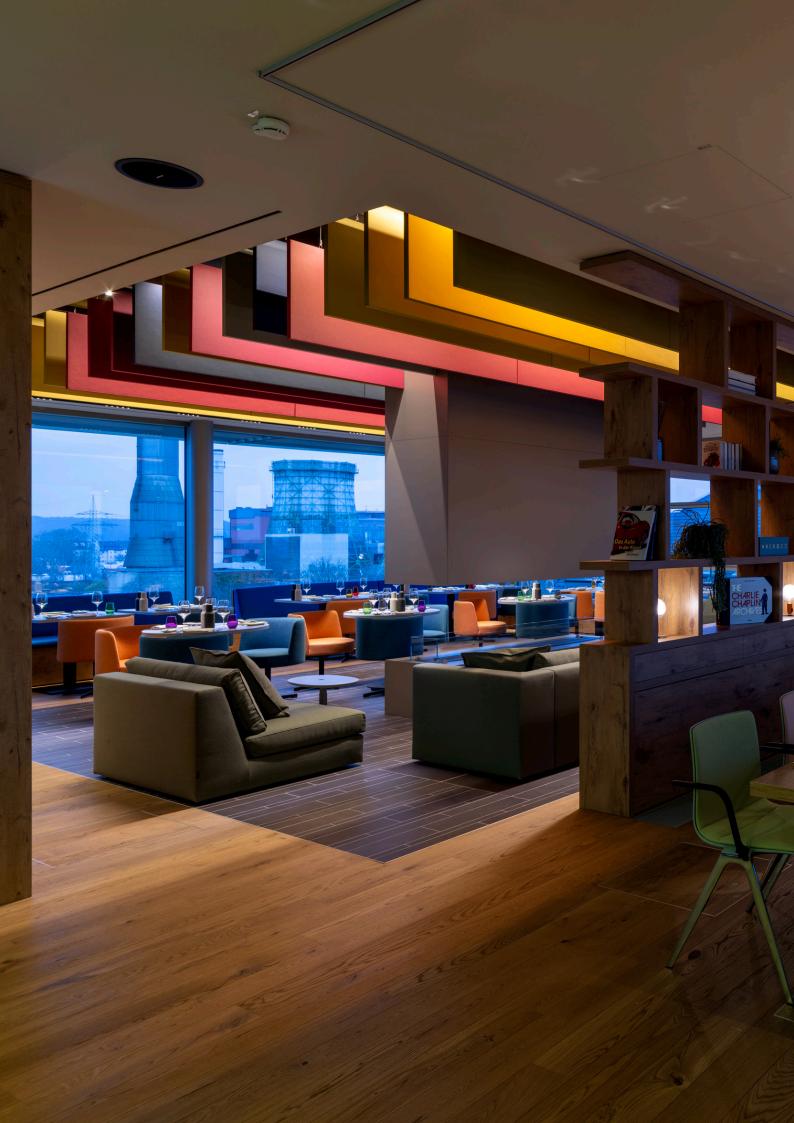

### THE ROOF Restaurant, Bar & Lounge

In THE ROOF Restaurant, Bar & Lounge on the 6th floor, minimalist tranquillity meets colorful vibrancy, high-quality design and a relaxed atmosphere.

A rich breakfast buffet awaits you at THE ROOF, leaving nothing to be desired.

At lunchtime and in the evening, you will experience a fusion of international and regional food classics, combined with new creative dishes - a real treat for your senses. Our menu is regularly adapted to seasonal and regional foods, so you can always expect something new.

When the weather is fine, our rooftop terraces are the perfect place for breakfast, lunch and dinner and also offer a great opportunity to watch the sun set over the rooftops of the city.

You are welcome to reserve your table via OpenTable.