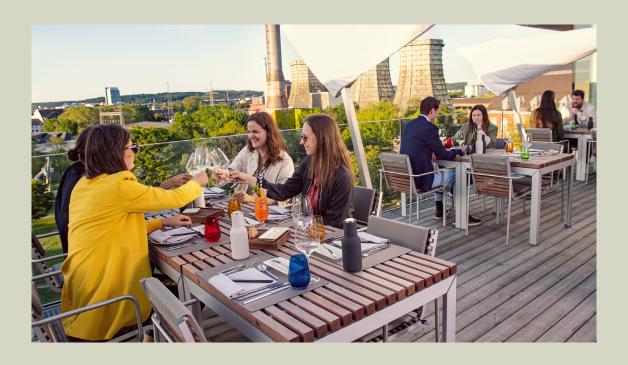

### THE ROOF Restaurant, Bar & Lounge

In THE ROOF Restaurant, Bar & Lounge on the 6th floor, minimalist tranquillity meets colorful vibrancy, high-quality design and a relaxed atmosphere.

A rich breakfast buffet awaits you at THE ROOF, leaving nothing to be desired.

When the weather is fine, our rooftop terraces are the perfect place for breakfast, lunch and dinner and also offer a great opportunity to watch the sun set over the rooftops of the city.

You are welcome to reserve your table via OpenTable.