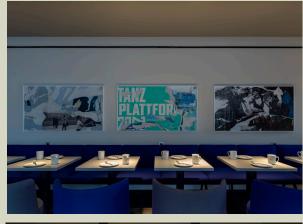

### THE ROOF Restaurant, Bar & Lounge

In THE ROOF Restaurant, Bar & Lounge on the 6th floor, minimalist tranquillity meets colorful vibrancy, high-quality design and a relaxed atmosphere.

A rich breakfast buffet awaits you at THE ROOF, leaving nothing to be desired.

At lunchtime and in the evening, you will experience a fusion of international and regional food classics, combined with new creative dishes - a real treat for your senses. Our menu is regularly adapted to seasonal and regional foods, so you can always expect something new.