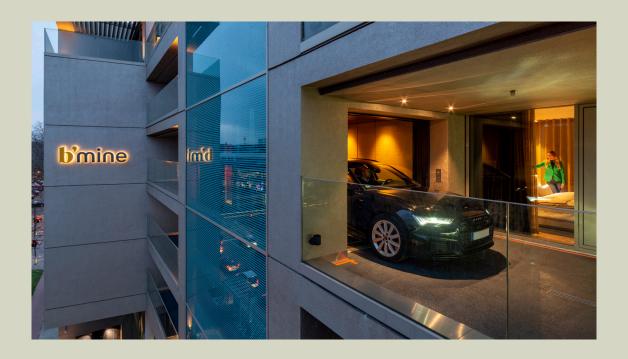

#### CarLoft

Our exclusive CarLofts are the ideal choice for guests who value maximum comfort. Thanks to patented CarLift technology, you can park your car directly in front of the room. You can reach your CarLoft sitting down, dry and without steps. They are ideal for anyone who wants to arrive comfortably with children, lots of luggage or for the pleasure of comfort. You can conveniently charge your electric vehicle using the e-charging station in the CarLoggia. Enjoy the convenience of your own parking space on the CarLoggia, directly in front of your room for convenient and immediate accessibility.

Experience comfort and convenience in our spacious 36m² room. In our CarLofts, you have your own retreat in the sleeping area thanks to our cocooning concept, which visually separates your 1.80 m bed from the living area. Enjoy a perfect indoor climate with your individually controllable heating and air conditioning system. In the living area, you can prepare your favorite coffee with our espresso/coffee machine and relax at the end of the evening with the Full HD Smart TV.

Discover unique comfort and a new dimension of mobility at b'mine Düsseldorf.