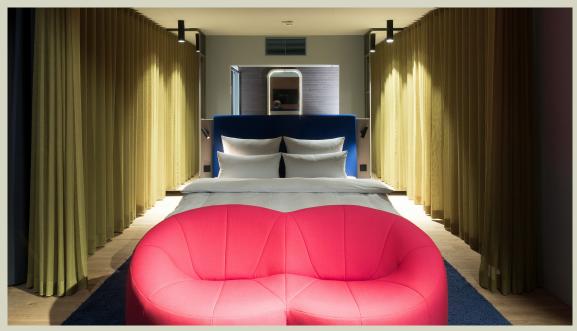

### **Smart Double**

Discover your spacious, comfortable and design-loving retreat - the Smart Double. Whether alone or as a couple, this room offers you an exclusive experience. The 1.80 m wide bed, specially designed for b'mine, guarantees restful nights and undisturbed peace and quiet thanks to the cocooning concept.

Floor-to-ceiling windows give you a breathtaking view. Your own espresso machine is ready to provide you with cozy coffee moments. Your b'mine experience is rounded off with high-speed WiFi and a 43-inch smart TV. The indirectly illuminated mirror and the integrated vanity mirror make every make-up and hairstyle shine. One last look in the full-length mirror and you can start the day relaxed.

### **Smart Room**

Our Smart Rooms are a masterpiece of space optimization and comfort. The cleverly placed curtains allow you to transform the 1.60 m bed into your own personal cocooning area in just a few simple steps. Experience the luxury of peace and comfort exactly as you wish.