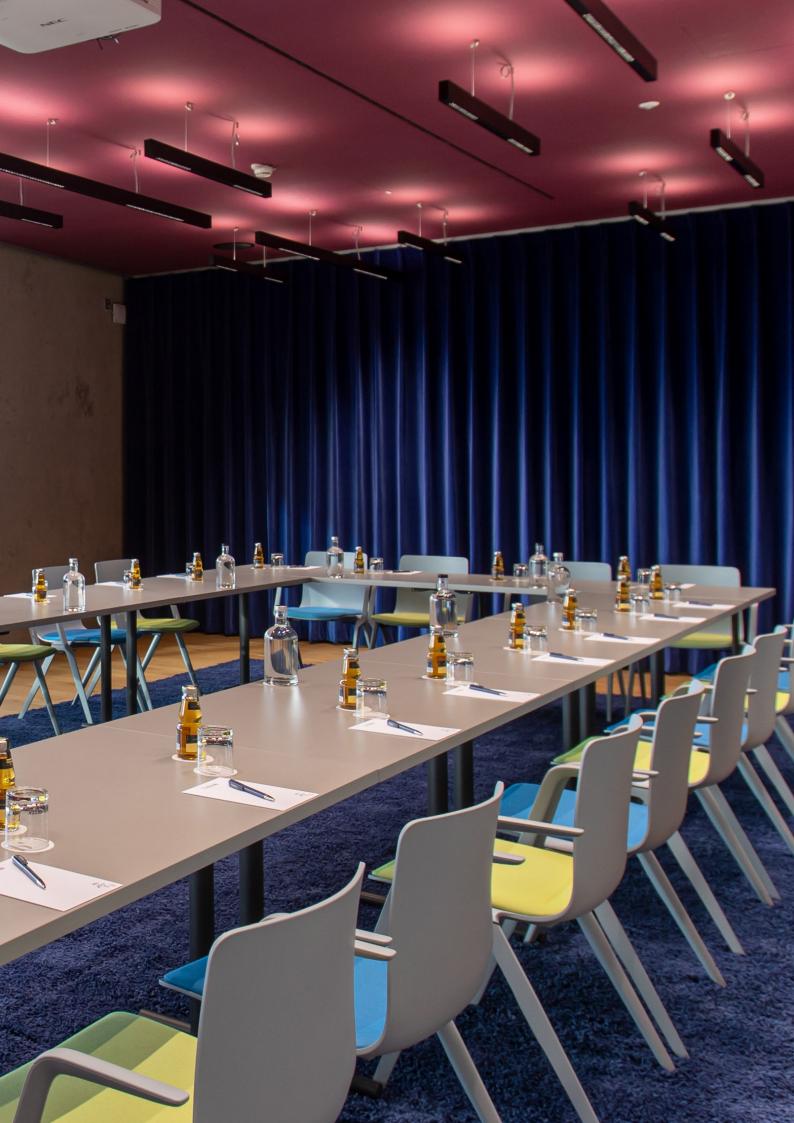

### **Meeting Area**

Our event area with a total area of 550 m<sup>2</sup> on the 6th floor is unique: state-of-the-art equipment, designer furniture and floor-to-ceiling windows as well as a magnificent view over Düsseldorf. Nine rooms and three directly adjoining roof terraces enable business meetings, conferences and private celebrations in a unique setting. Outstanding service and a select culinary offering make the experience here perfect.

In addition, there is the unique option of transporting motor vehicles and other heavy loads of up to four tons to the largest conference room in Royal using the CarLift. This makes unique product presentations and events possible.