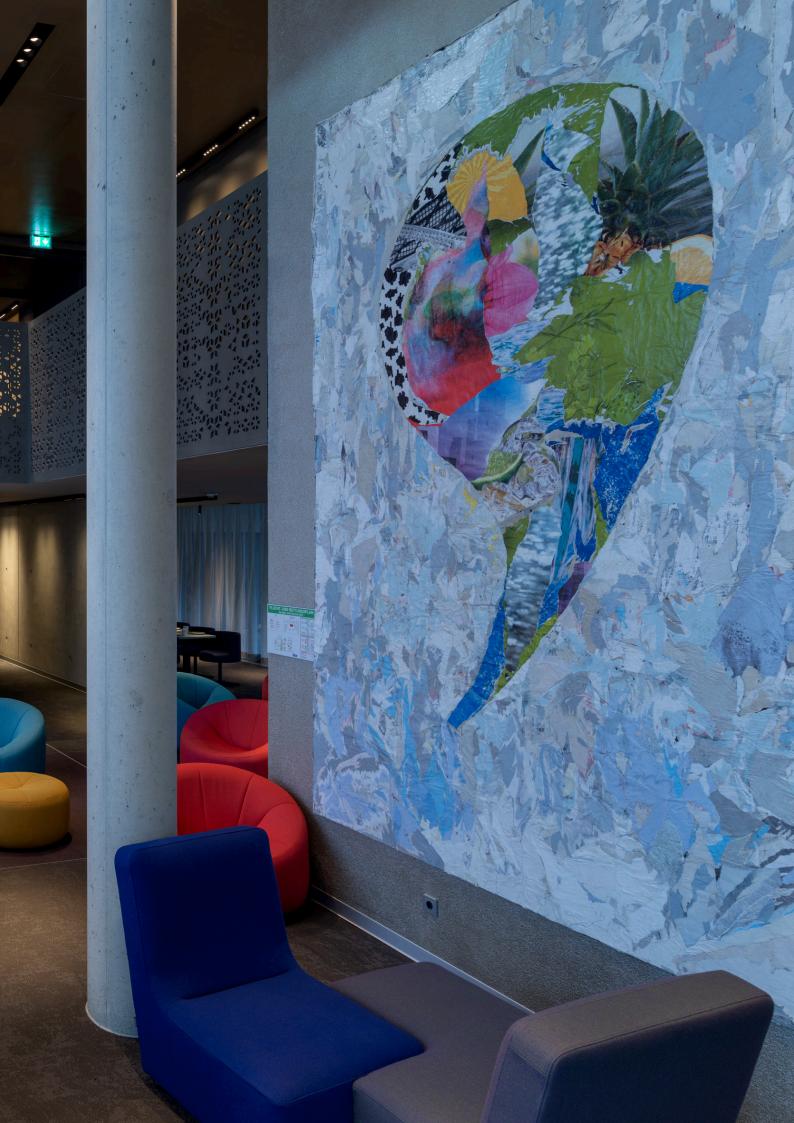

### 6 REASONS FOR YOUR B'MINE EXPERIENCE!

- Our CarLoft concept and the associated CarLifts for convenient arrival with your own vehicle by CarLift directly to your hotel room. You can charge your electric car with the integrated wallbox.
- Unique product presentations in our 9 light-flooded meeting rooms with state-of-theart technology on the 6th floor, transportation of vehicles via the directly connected CarLift and our 8 roof terraces, which invite you to linger.
- The cocooning concept in all room categories as a relaxation and comfort zone.
- Our fitness room with high-quality Technogym equipment for endurance and strength training.
- THE ROOF Restaurant, Bar & Lounge on the 6th floor with a view over Düsseldorf.
  Our Asian fusion cuisine with exceptional dishes and signature dishes and the drinks menu with exquisite wines and high-quality cocktails.
- Art by Pola Brändle in the corridors and hotel rooms as well as the b'mine Apostroph in the Welcome Area.

### Welcome Area & b'daily

This is where your journey to an unforgettable stay begins. Our friendly reception staff will give you a warm welcome and are always available to make your stay as pleasant as possible.

The Welcome Area not only offers an inviting reception, but also the b'daily, a cozy coffee shop & bistro. Enjoy a selection of delicious specialty coffees and snacks to start your day or to refresh yourself in between.

Whether you are arriving, taking a break or on business, our Welcome Area is the perfect place to feel at ease, relax and enjoy your stay to the full.