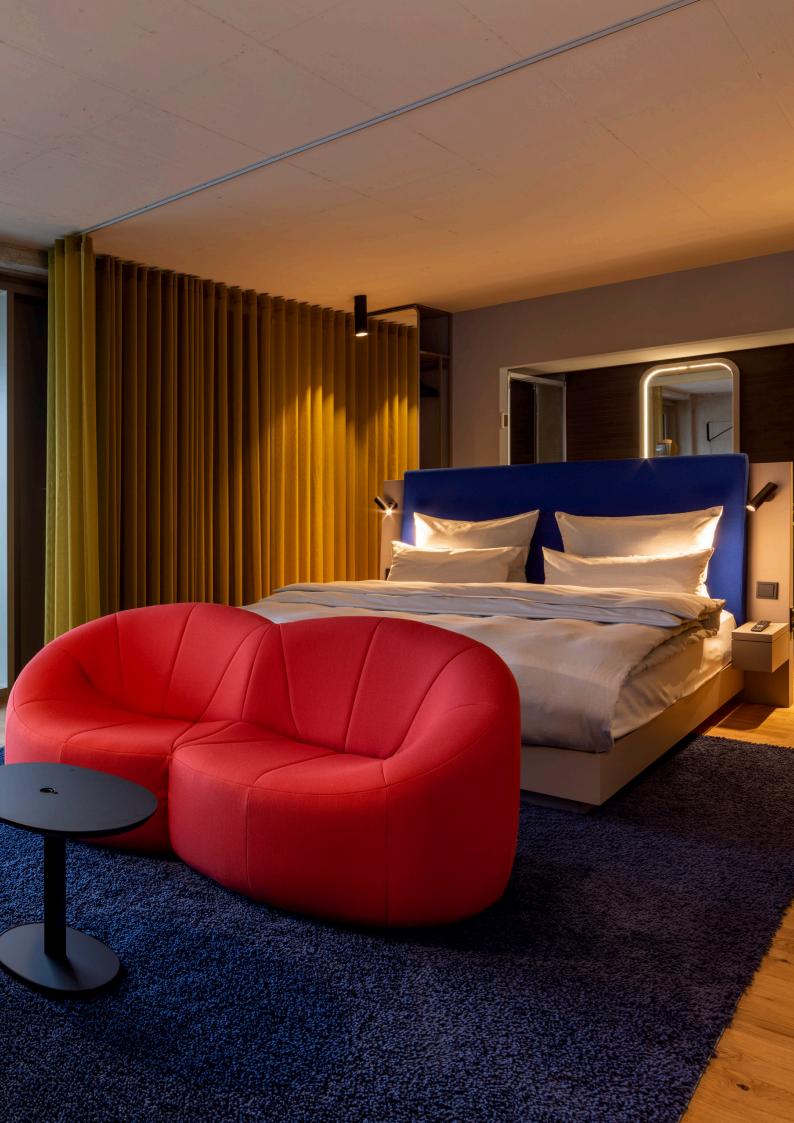

Experience comfort and convenience in our spacious 36m² room. In our CarLofts, you have your own retreat in the sleeping area thanks to our cocooning concept, which visually separates your 1.80 m bed from the living area. Enjoy a perfect indoor climate with your individually controllable heating and air conditioning system. In the living area, you can prepare your favorite coffee with our espresso/coffee machine and relax at the end of the evening with the Full HD Smart TV.

### **Smart Double**

Discover your spacious, comfortable and design-loving retreat - the Smart Double. Whether alone or as a couple, this room offers you an exclusive experience. The 1.80 m wide bed, specially designed for b'mine, guarantees restful nights and undisturbed peace and quiet thanks to the cocooning concept.

### **Smart Room**

Our Smart Rooms are a masterpiece of space optimization and comfort. The cleverly placed curtains allow you to transform the 1.60 m bed into your own personal cocooning area in just a few simple steps. Experience the luxury of peace and comfort exactly as you wish.