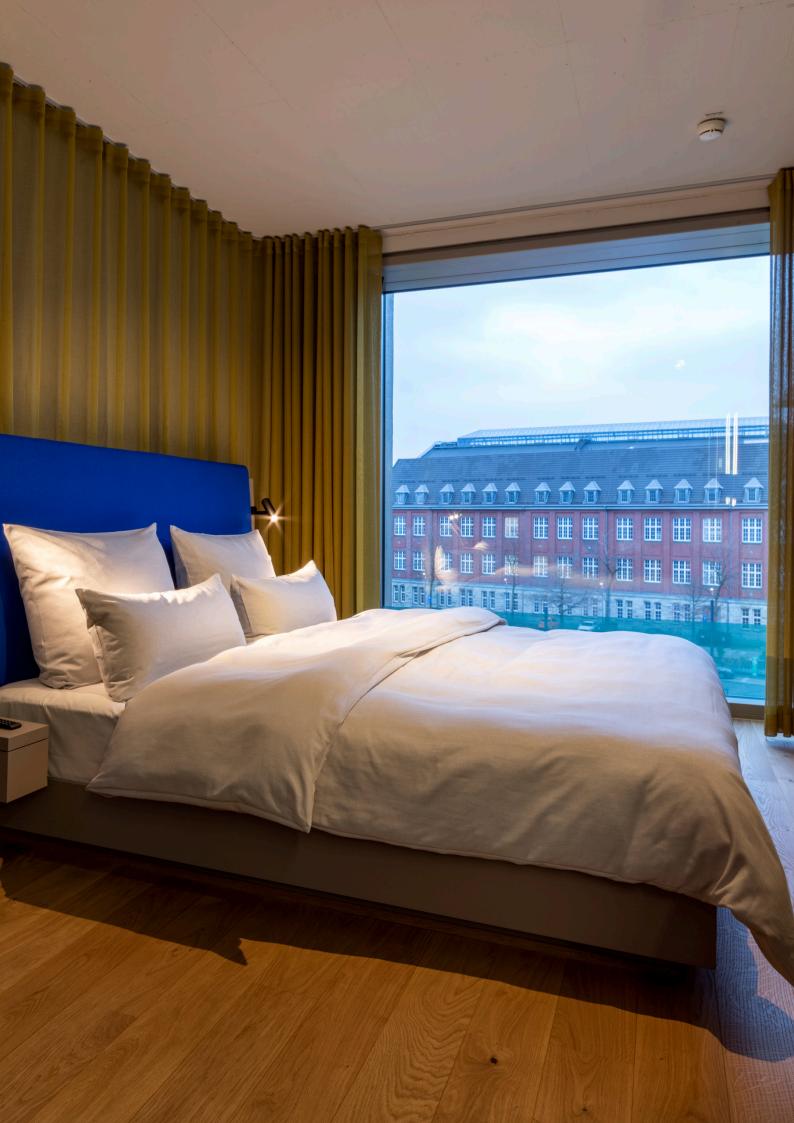

### **Smart Double**

Discover your spacious, comfortable and design-loving retreat - the Smart Double. Whether alone or as a couple, this room offers you an exclusive experience. The 1.80 m wide bed, specially designed for b'mine, guarantees restful nights and undisturbed peace and quiet thanks to the cocooning concept.

Floor-to-ceiling windows give you a breathtaking view. Your own espresso machine is ready to provide you with cozy coffee moments. Your b'mine experience is rounded off with high-speed WiFi and a 43-inch smart TV. The indirectly illuminated mirror and the integrated vanity mirror make every make-up and hairstyle shine. One last look in the full-length mirror and you can start the day relaxed.