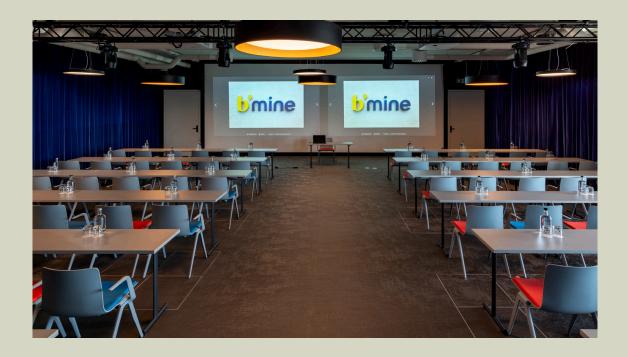

### **Meeting Area**

Our event area with a total area of 550 m<sup>2</sup> on the 6th floor is unique: state-of-the-art equipment, designer furniture and floor-to-ceiling windows as well as a magnificent view over Düsseldorf. Nine rooms and three directly adjoining roof terraces enable business meetings, conferences and private celebrations in a unique setting. Outstanding service and a select culinary offering make the experience here perfect.

Further information can be found under Meeting & Events.