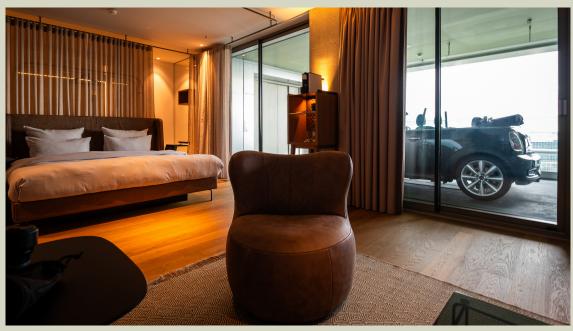

### CarLoft

Our exclusive CarLofts are the ideal choice for guests who value maximum comfort. Thanks to patented CarLift technology, you can park your car directly in front of the room. You can reach your CarLoft sitting down, dry and without steps. They are ideal for anyone who wants to arrive comfortably with children, lots of luggage or for the pleasure of comfort.

In our CarLofts, you have your own retreat in the sleeping area thanks to our cocooning concept, which visually separates your 1.80 m bed from the living area. Induction chargers, integrated into the bedside tables, offer additional comfort and complete your perfect "temporary home".

Discover unique comfort and a new dimension of mobility at b'mine Frankfurt Airport.