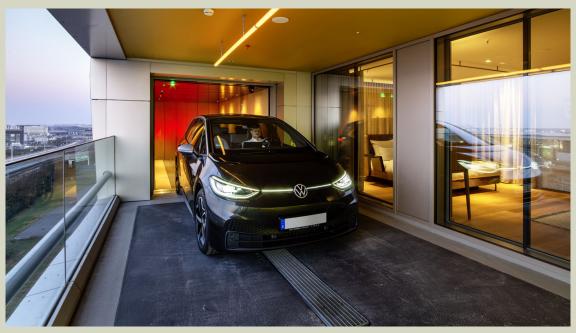

### CarLoft

Our exclusive CarLofts are the ideal choice for guests who value maximum comfort. Thanks to patented CarLift technology, you can park your car directly in front of the room. You can reach your CarLoft sitting down, dry and without steps. They are ideal for anyone who wants to arrive comfortably with children, lots of luggage or for the pleasure of comfort.

In our CarLofts, you have your own retreat in the sleeping area thanks to our cocooning concept, which visually separates your 1.80 m bed from the living area. Induction chargers, integrated into the bedside tables, offer additional comfort and complete your perfect "temporary home".

Discover unique comfort and a new dimension of mobility at b'mine Frankfurt Airport.