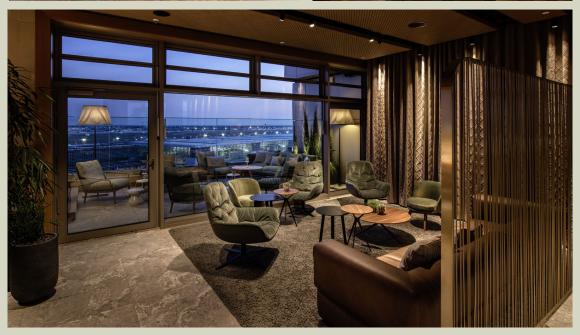

## THE ROOF Restaurant, Bar & Lounge

In THE ROOF Restaurant, Bar & Lounge on the 12th floor, minimalist tranquillity meets colorful vibrancy, high-quality design and a relaxed atmosphere.

A rich breakfast buffet awaits you at THE ROOF, leaving nothing to be desired.

When the weather is nice, our terrace invites you to enjoy breakfast, lunch and dinner and also offers a great opportunity for "planespotting" with a view of Frankfurt Airport opposite.

You are welcome to book your THE ROOF experience on OpenTable.