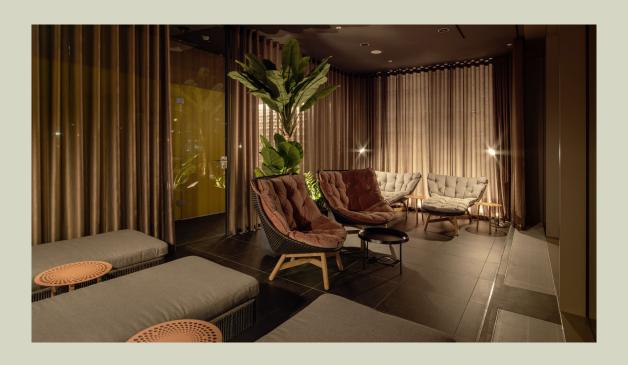

### Wellness

Our wellness oasis offers you a relaxing break after an intensive day or a sweat-inducing fitness workout.

Enjoy the cozy warmth at 80 degrees Celsius and leave the tension of the day behind you in our Finnish sauna.

Then unwind in the adjoining relaxation room while you enjoy the view of the bustling streets and the nearby airport. Our comfortable relaxation loungers invite you to lean back and enjoy the peace and quiet.

For your privacy, there are 10 lockable changing lockers each for men and women to ensure a relaxing sauna experience.