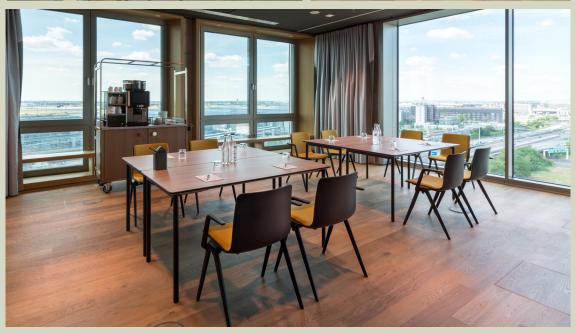

## **Meeting Area**

Our event area on the 11th floor is unique with its 12 different rooms: state-of-the-art equipment, designer furniture and a phenomenal view of the skyline, the Taunus mountains and the runways of Frankfurt Airport. We facilitate business meetings, conferences and private celebrations in a unique setting. Outstanding service and a select culinary offering make the experience here perfect.

In addition, there is the unique possibility of transporting motor vehicles and other heavy loads of up to four tons into the largest conference room using the CarLift. This makes unique product presentations and events possible.