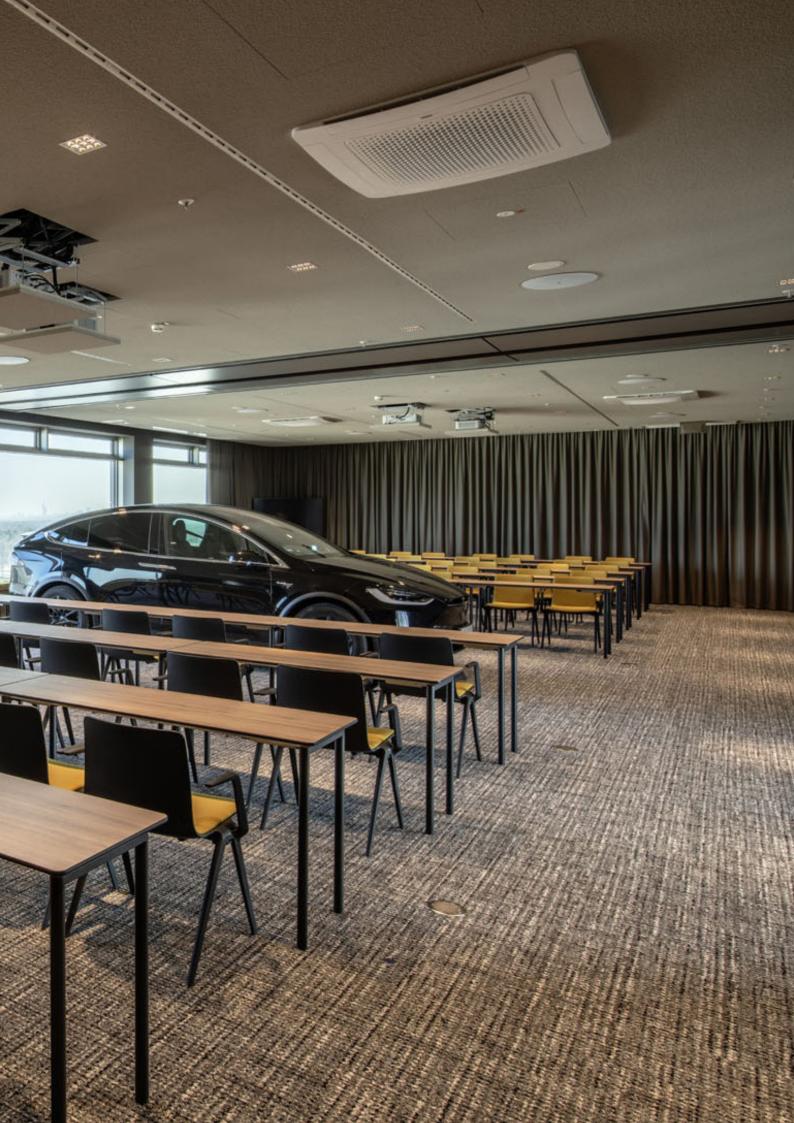

## **Meeting Area**

Our event area on the 11th floor is unique with its 12 different rooms: state-of-the-art equipment, designer furniture and a phenomenal view of the skyline, the Taunus mountains and the runways of Frankfurt Airport. We facilitate business meetings, conferences and private celebrations in a unique setting. Outstanding service and a select culinary offering make the experience here perfect.

In addition, there is the unique possibility of transporting motor vehicles and other heavy loads of up to four tons into the largest conference room using the CarLift. This makes unique product presentations and events possible.