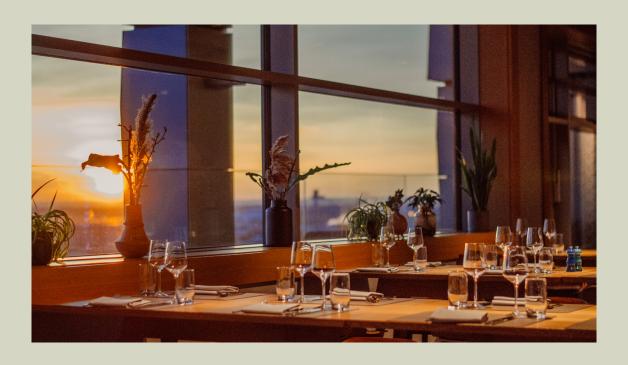

## THE ROOF Restaurant, Bar & Lounge

In THE ROOF Restaurant, Bar & Lounge on the 12th floor, minimalist tranquillity meets colorful vibrancy, high-quality design and a relaxed atmosphere.

A rich breakfast buffet awaits you at THE ROOF, leaving nothing to be desired.

At lunchtime and in the evening, you will experience a fusion of international and regional food classics, combined with new creative dishes - a real treat for your senses. We want to inspire you with our great dishes every time you visit and therefore update our menu at regular intervals.

When the weather is nice, our terrace invites you to enjoy breakfast, lunch and dinner and also offers a great opportunity for "planespotting" with a view of Frankfurt Airport opposite.

You are welcome to book your THE ROOF experience on OpenTable.