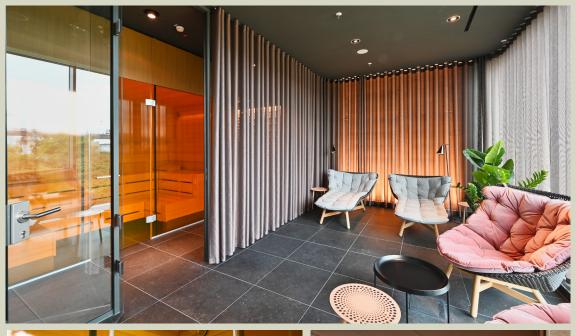

### Wellness

Our wellness oasis offers you a relaxing break after an intensive day or a sweat-inducing fitness workout.

Enjoy the cozy warmth at 80 degrees Celsius and leave the tension of the day behind you in our Finnish sauna.

Then unwind in the adjoining relaxation room while you enjoy the view of the bustling streets and the nearby airport. Our comfortable relaxation loungers invite you to lean back and enjoy the peace and quiet.

For your privacy, there are 10 lockable changing lockers each for men and women to ensure a relaxing sauna experience.