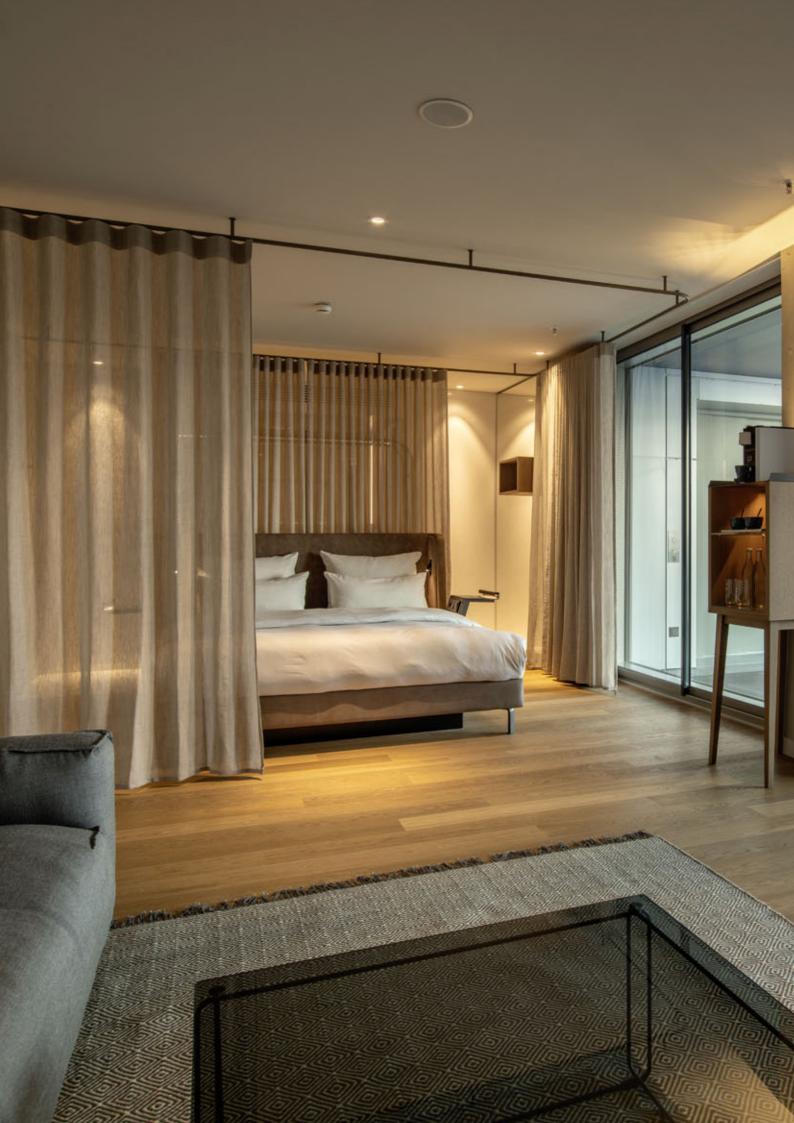

In our CarLofts, you have your own retreat in the sleeping area thanks to our cocooning concept, which visually separates your 1.80 m bed from the living area. Induction chargers, integrated into the bedside tables, offer additional comfort and complete your perfect "temporary home".

### **Smart Double**

Discover your spacious, comfortable and design-loving retreat - the Smart Double. Whether alone or as a couple, this room offers you an exclusive experience on 20 m<sup>2</sup> of living space. The 1.80 m wide bed, specially designed for b'mine, guarantees restful nights and undisturbed peace and quiet thanks to the cocooning concept.

### **Smart Room**

Our Smart Rooms are a masterpiece of space optimization and comfort. The cleverly placed curtains allow you to transform the 1.60 m bed into your own personal cocooning area in just a few simple steps. Experience the luxury of peace and comfort exactly as you wish.