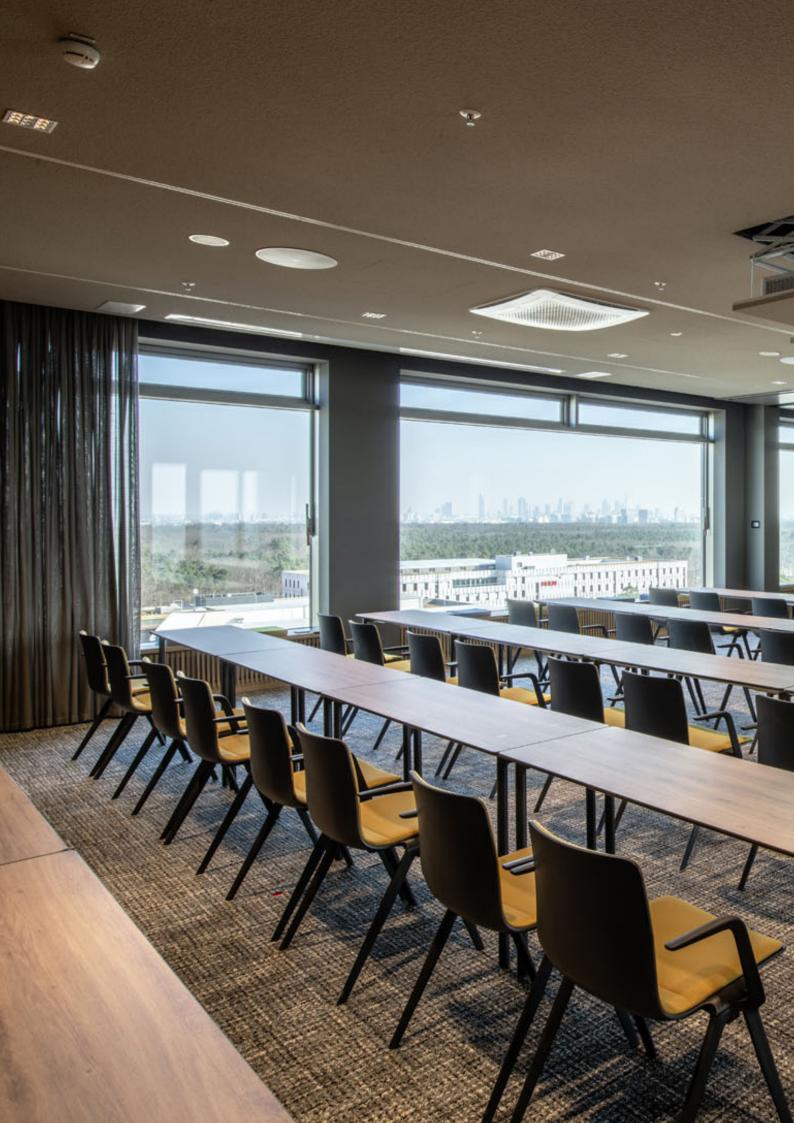

## **Meeting Area**

Our event area on the 11th floor is unique with its 12 different rooms: state-of-the-art equipment, designer furniture and a phenomenal view of the skyline, the Taunus mountains and the runways of Frankfurt Airport. We facilitate business meetings, conferences and private celebrations in a unique setting. Outstanding service and a select culinary offering make the experience here perfect.

In addition, there is the unique possibility of transporting motor vehicles and other heavy loads of up to four tons into the largest conference room using the CarLift. This makes unique product presentations and events possible.