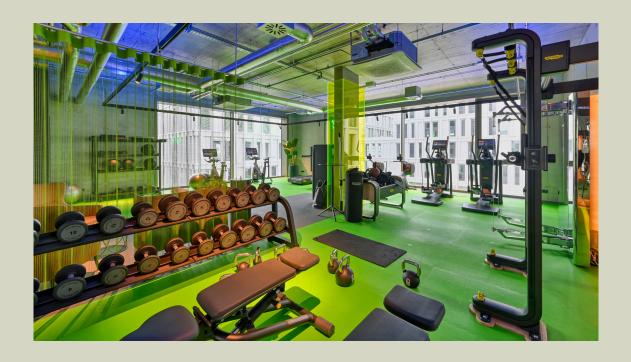

### Fitnessarea - b'fit

Achieve your fitness goals and maximize your training experience in our state-of-the-art fitness area.

Experience a variety of CARDIO equipment to increase your endurance and strengthen your cardiovascular system. Our STRENGTH station offers a multi-purpose bench for barbell and dumbbell training as well as a dumbbell rack with weight sets from 4 to 22 kg to boost your strength and muscle development. Discover our FUNCTIONAL zone, equipped with state-of-the-art facilities. Our selection of kettlebells from 4 to 24 kg, gym mats and balls offer a wide range of options for an effective workout.

Free water is available for refreshment during your workout to keep you hydrated and maximize your performance.

Our fitness area has been carefully designed to provide you with an inspiring and effective training experience. Step inside and start your fitness journey to a healthier and stronger you.