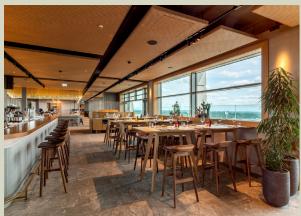

## THE ROOF Restaurant, Bar & Lounge

In THE ROOF Restaurant, Bar & Lounge on the 12th floor, minimalist tranquillity meets colorful vibrancy, high-quality design and a relaxed atmosphere.

A rich breakfast buffet awaits you at THE ROOF, leaving nothing to be desired.

At lunchtime and in the evening, you will experience a fusion of international and regional food classics, combined with new creative dishes - a real treat for your senses. We want to inspire you with our great dishes every time you visit and therefore update our menu at regular intervals.