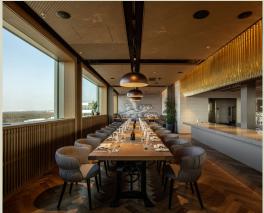

## **Meeting Area**

Our event area on the 11th floor is unique with its 12 different rooms: state-of-the-art equipment, designer furniture and a phenomenal view of the skyline, the Taunus mountains and the runways of Frankfurt Airport. We facilitate business meetings, conferences and private celebrations in a unique setting. Outstanding service and a select culinary offering make the experience here perfect.

In addition, there is the unique possibility of transporting motor vehicles and other heavy loads of up to four tons into the largest conference room using the CarLift. This makes unique product presentations and events possible.