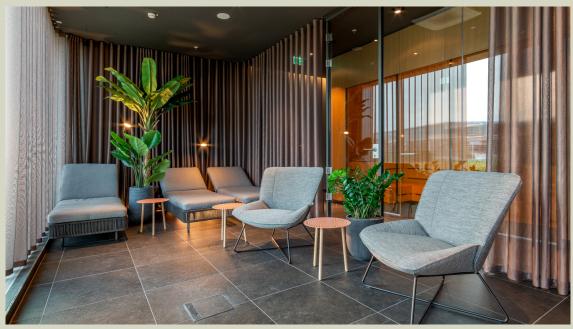

### Wellness

Our wellness oasis offers you a relaxing break after an intensive day or a sweat-inducing fitness workout.

Enjoy the cozy warmth at 80 degrees Celsius and leave the tension of the day behind you in our Finnish sauna.

Then unwind in the adjoining relaxation room while you enjoy the view of the bustling streets and the nearby airport. Our comfortable relaxation loungers invite you to lean back and enjoy the peace and quiet.