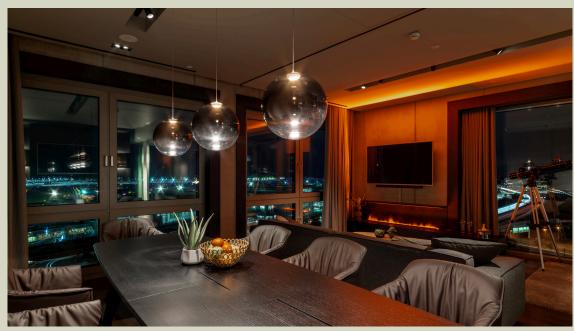

## SkyLoft

Welcome to the exclusive SkyLoft - a retreat at a height of 50 meters.

Immerse yourself in a world of luxury and comfort while enjoying a breathtaking view of the Frankfurt skyline and the airport through floor-to-ceiling panoramic windows.

The generous 85 square meters of the loft offer an all-encompassing sense of space.

The bed with a full-length mattress measuring 2.20 m x 2.10 m invites you to enjoy restful nights. A large dining table for up to 12 people allows for private moments or business meetings in an exclusive atmosphere. After an eventful day, the living area with fireplace invites you to relax. The bathroom with shower, bathtub and whirlpool ensures your wellbeing. There is also a walk-in closet to store your personal items perfectly.

Our SkyLoft not only offers a spectacular view, but also comprehensive facilities that will make your stay unforgettable. Here you will find your own espresso machine for the perfect coffee experience, high-speed WiFi for a seamless online connection and three smart TVs in different sizes to provide entertainment to suit your taste. In addition, a safe in the room ensures the security of your valuables so that you can enjoy your stay to the full.