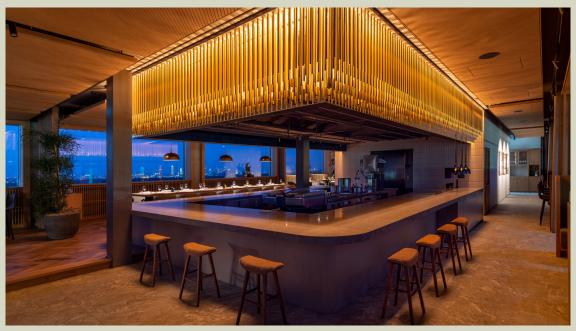

## THE ROOF Restaurant, Bar & Lounge

In THE ROOF Restaurant, Bar & Lounge on the 12th floor, minimalist tranquillity meets colorful vibrancy, high-quality design and a relaxed atmosphere.

A rich breakfast buffet awaits you at THE ROOF, leaving nothing to be desired.

At lunchtime and in the evening, you will experience a fusion of international and regional food classics, combined with new creative dishes - a real treat for your senses. We want to inspire you with our great dishes every time you visit and therefore update our menu at regular intervals.