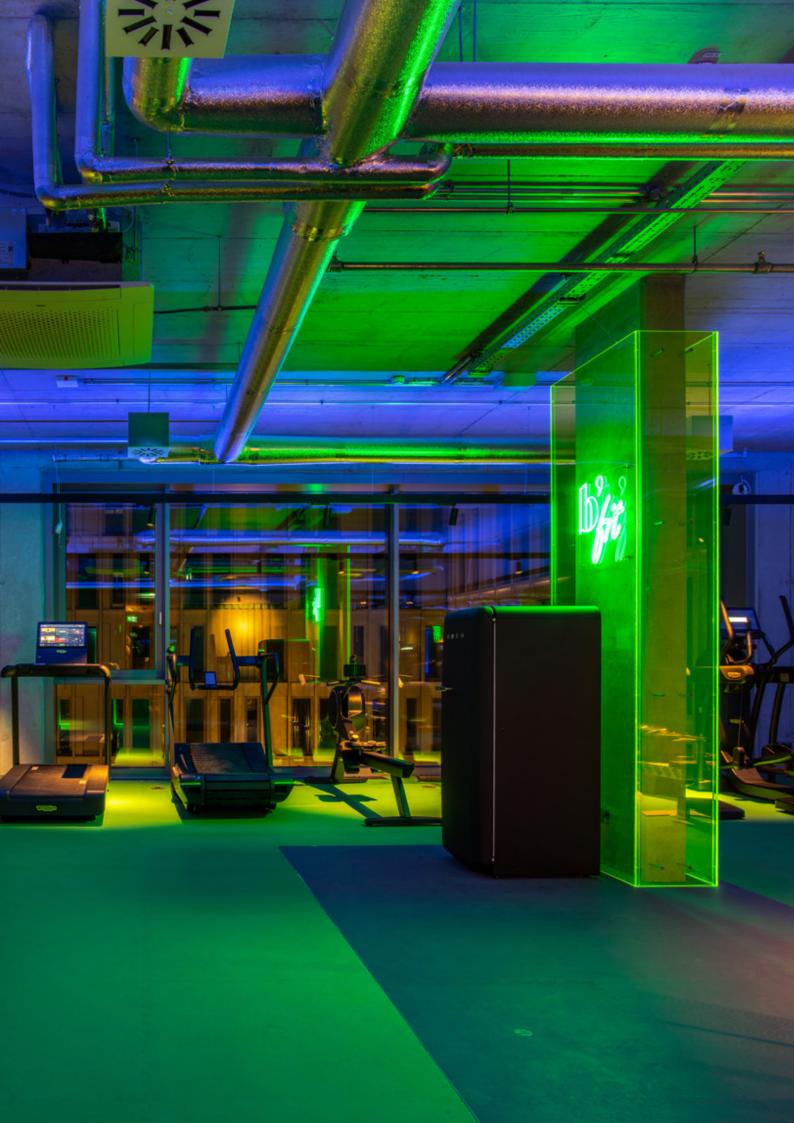

### Fitnessarea - b'fit

Achieve your fitness goals and maximize your training experience in our state-of-the-art fitness area.

Experience a variety of CARDIO equipment to increase your endurance and strengthen your cardiovascular system. Our STRENGTH station offers a multi-purpose bench for barbell and dumbbell training as well as a dumbbell rack with weight sets from 4 to 22 kg to boost your strength and muscle development. Discover our FUNCTIONAL zone, equipped with state-of-the-art facilities. Our selection of kettlebells from 4 to 24 kg, gym mats and balls offer a wide range of options for an effective workout.

Free water is available for refreshment during your workout to keep you hydrated and maximize your performance.

Our fitness area has been carefully designed to provide you with an inspiring and effective training experience. Step inside and start your fitness journey to a healthier and stronger you.