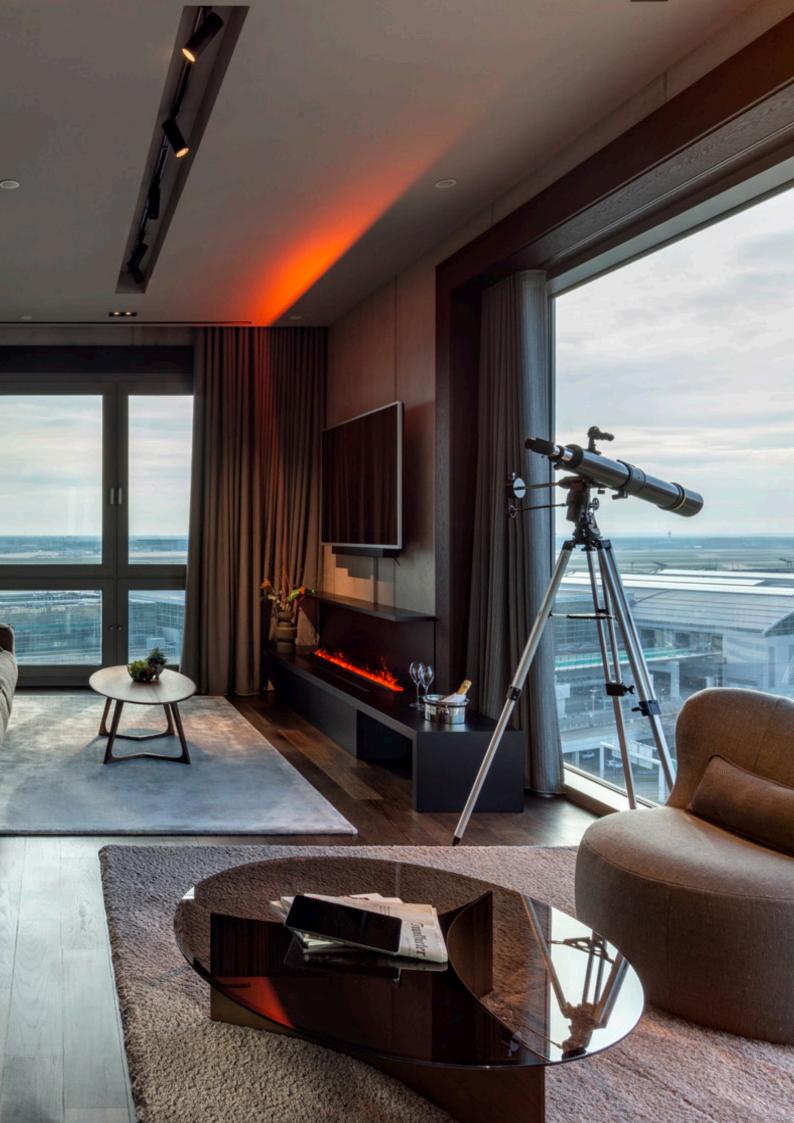

## SkyLoft

Welcome to the exclusive SkyLoft - a retreat at a height of 50 meters.

Immerse yourself in a world of luxury and comfort while enjoying a breathtaking view of the Frankfurt skyline and the airport through floor-to-ceiling panoramic windows.

The generous 85 square meters of the loft offer an all-encompassing sense of space.

The bed with a full-length mattress measuring 2.20 m x 2.10 m invites you to enjoy restful nights. A large dining table for up to 12 people allows for private moments or business meetings in an exclusive atmosphere. After an eventful day, the living area with fireplace invites you to relax. The bathroom with shower, bathtub and whirlpool ensures your wellbeing. There is also a walk-in closet to store your personal items perfectly.

Our SkyLoft not only offers a spectacular view, but also comprehensive facilities that will make your stay unforgettable. Here you will find your own espresso machine for the perfect coffee experience, high-speed WiFi for a seamless online connection and three smart TVs in different sizes to provide entertainment to suit your taste. In addition, a safe in the room ensures the security of your valuables so that you can enjoy your stay to the full.

Our SkyLoft - where the sky is within reach!