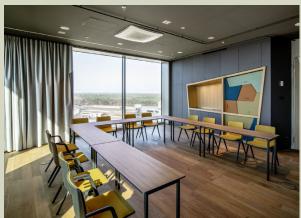

## **Meeting Area**

Our event area on the 11th floor is unique with its 12 different rooms: state-of-the-art equipment, designer furniture and a phenomenal view of the skyline, the Taunus mountains and the runways of Frankfurt Airport. We facilitate business meetings, conferences and private celebrations in a unique setting. Outstanding service and a select culinary offering make the experience here perfect.

Our Skyline II and Skyline III meeting rooms can be separated by means of a Skyfold wall.

Further information can be found on our website at Meeting & Events.