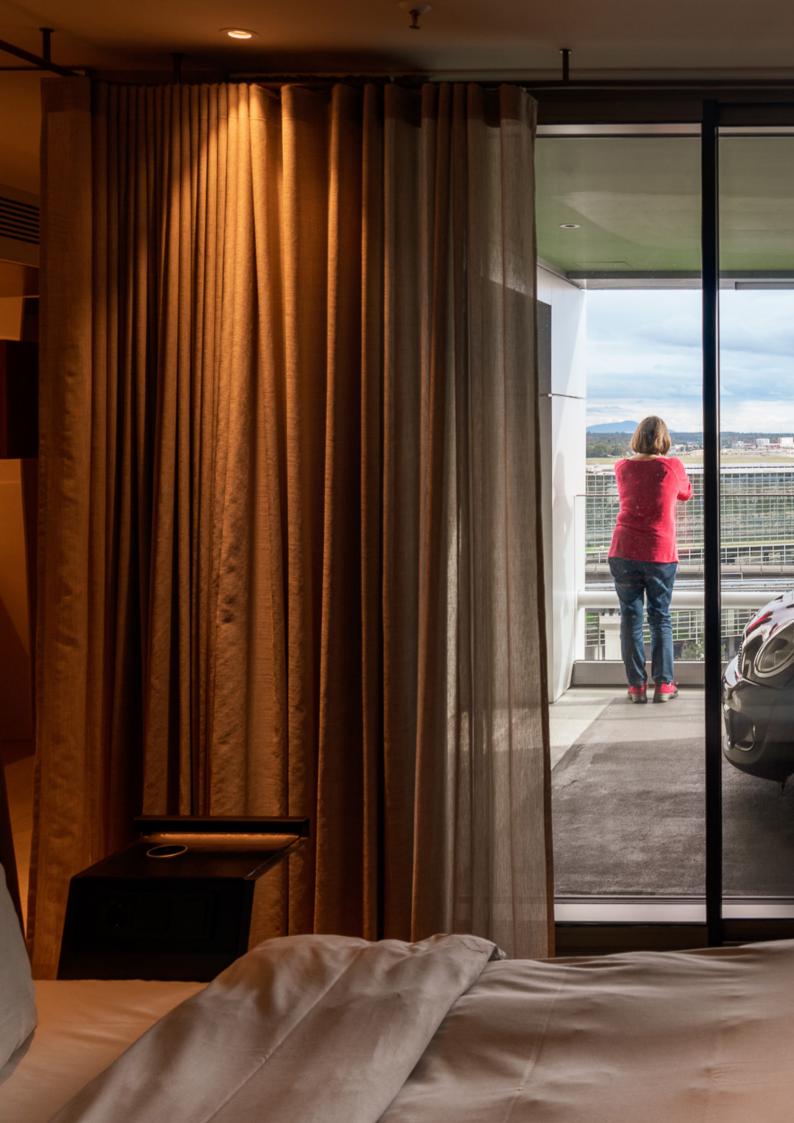

### CarLoft

Our exclusive CarLofts are the ideal choice for guests who value maximum comfort. Thanks to patented CarLift technology, you can park your car directly in front of the room. You can reach your CarLoft sitting down, dry and without steps. They are ideal for anyone who wants to arrive comfortably with children, lots of luggage or for the pleasure of comfort.

In our CarLofts, you have your own retreat in the sleeping area thanks to our cocooning concept, which visually separates your 1.80 m bed from the living area. Induction chargers, integrated into the bedside tables, offer additional comfort and complete your perfect "temporary home".

Discover unique comfort and a new dimension of mobility at b'mine Frankfurt Airport.