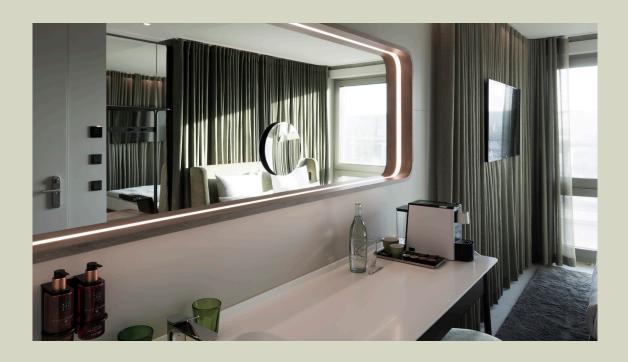

Floor-to-ceiling windows give you a breathtaking view. Your own espresso machine is ready to provide you with cozy coffee moments. Your b'mine experience is rounded off with high-speed WiFi, a 49-inch smart TV and an induction charger integrated into the bedside table. The indirectly illuminated mirror and the integrated vanity mirror make every make-up and hairstyle shine. One last look in the full-length mirror and you can start the day relaxed.

The rooms have full-length mirrors and vanity mirrors to ensure perfect illumination and preparation - according to your individual needs.

Immerse yourself in the comfort of our Smart Rooms and experience how compactness and functionality take on a new dimension.