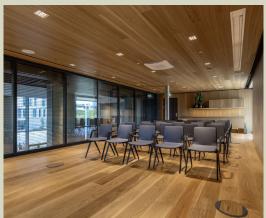

## **Meeting Area**

Our event area on the 11th floor is unique with its 12 different rooms: state-of-the-art equipment, designer furniture and a phenomenal view of the skyline, the Taunus mountains and the runways of Frankfurt Airport. We facilitate business meetings, conferences and private celebrations in a unique setting. Outstanding service and a select culinary offering make the experience here perfect.

In addition, there is the unique possibility of transporting motor vehicles and other heavy loads of up to four tons into the largest conference room using the CarLift. This makes unique product presentations and events possible.