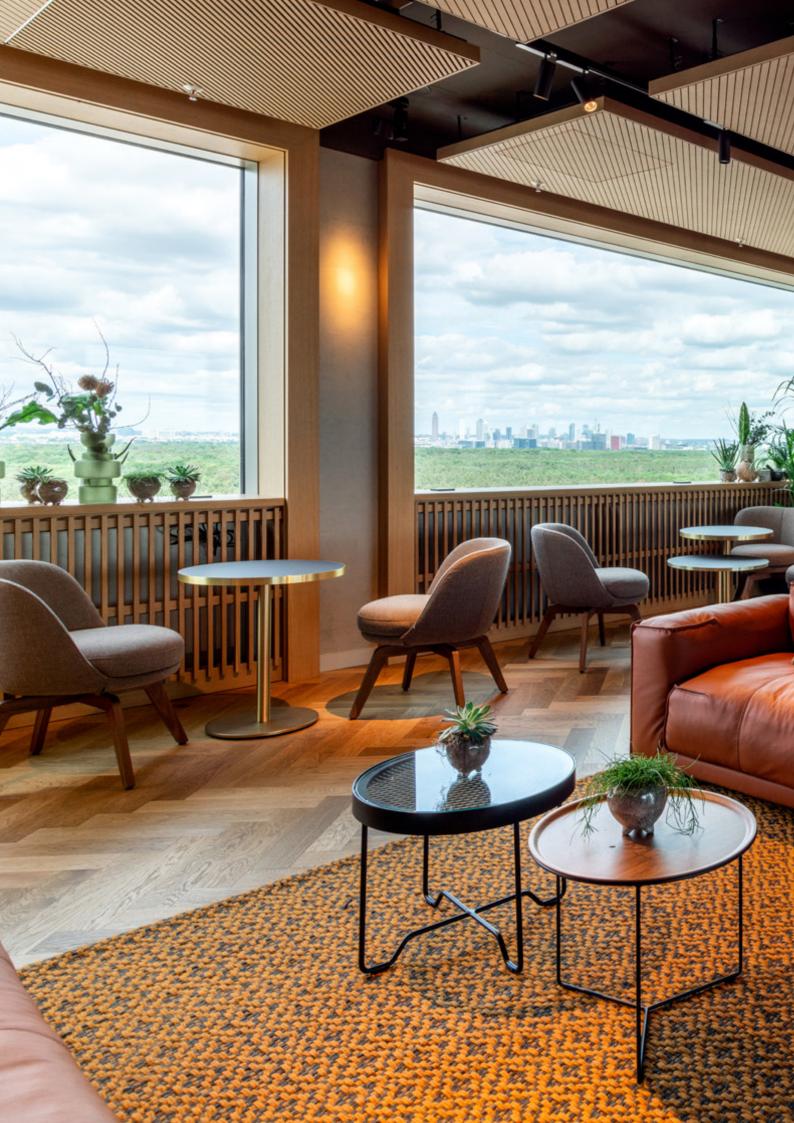

## THE ROOF Restaurant, Bar & Lounge

In THE ROOF Restaurant, Bar & Lounge on the 12th floor, minimalist tranquillity meets colorful vibrancy, high-quality design and a relaxed atmosphere.

A rich breakfast buffet awaits you at THE ROOF, leaving nothing to be desired.

At lunchtime and in the evening, you will experience a fusion of international and regional food classics, combined with new creative dishes - a real treat for your senses. We want to inspire you with our great dishes every time you visit and therefore update our menu at regular intervals.