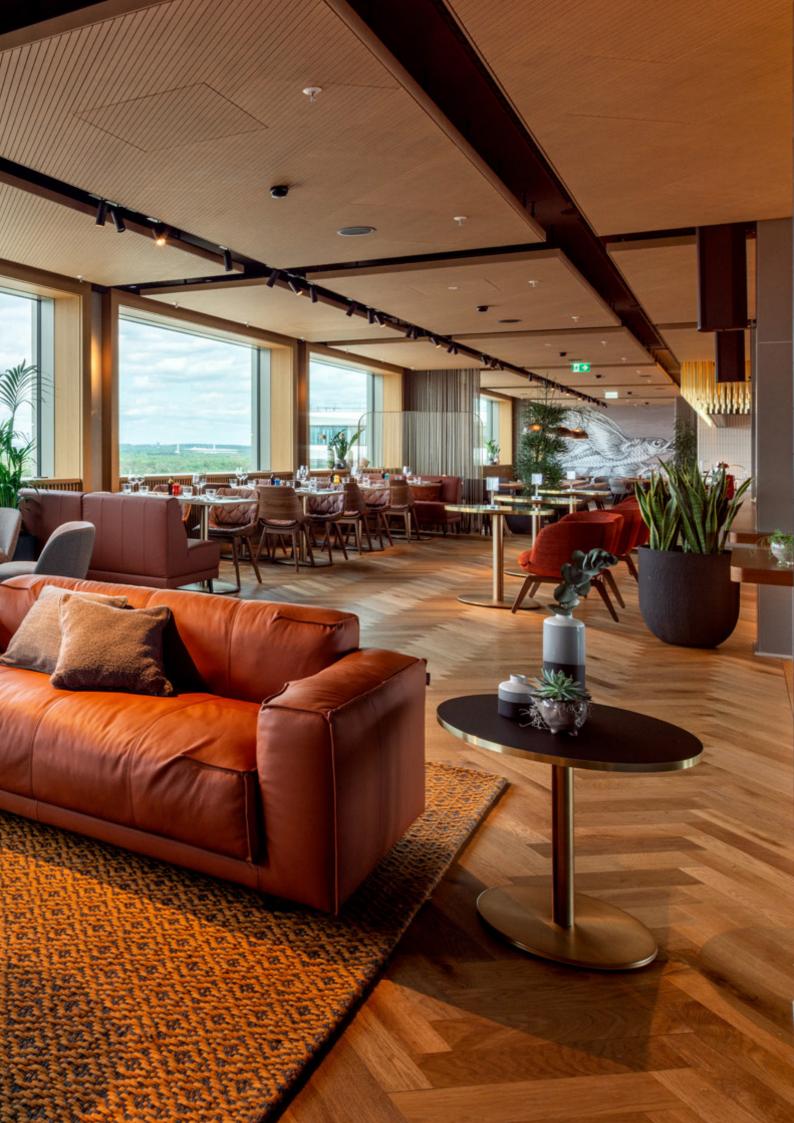

## THE ROOF Restaurant, Bar & Lounge

In THE ROOF Restaurant, Bar & Lounge on the 12th floor, minimalist tranquillity meets colorful vibrancy, high-quality design and a relaxed atmosphere.

A rich breakfast buffet awaits you at THE ROOF, leaving nothing to be desired.

At lunchtime and in the evening, you will experience a fusion of international and regional food classics, combined with new creative dishes - a real treat for your senses. We want to inspire you with our great dishes every time you visit and therefore update our menu at regular intervals.