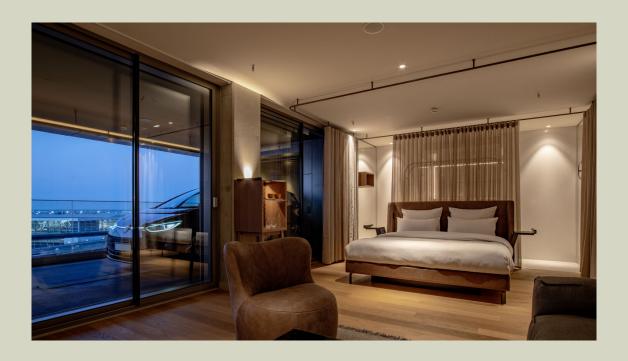

### CarLoft

Our exclusive CarLofts are the ideal choice for guests who value maximum comfort. Thanks to patented CarLift technology, you can park your car directly in front of the room. You can reach your CarLoft sitting down, dry and without steps. They are ideal for anyone who wants to arrive comfortably with children, lots of luggage or for the pleasure of comfort.

In our CarLofts, you have your own retreat in the sleeping area thanks to our cocooning concept, which visually separates your 1.80 m bed from the living area. Induction chargers, integrated into the bedside tables, offer additional comfort and complete your perfect "temporary home".

Discover unique comfort and a new dimension of mobility at b'mine Frankfurt Airport.