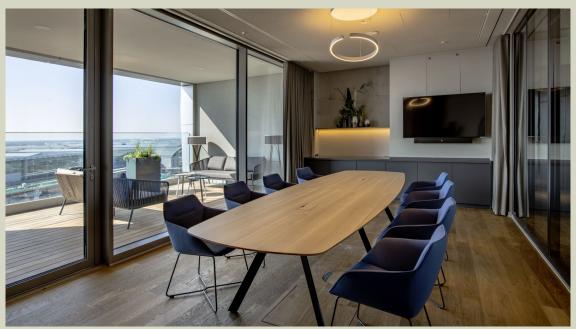

## **Meeting Area**

Our event area on the 11th floor is unique with its 12 different rooms: state-of-the-art equipment, designer furniture and a phenomenal view of the skyline, the Taunus mountains and the runways of Frankfurt Airport. We facilitate business meetings, conferences and private celebrations in a unique setting. Outstanding service and a select culinary offering make the experience here perfect.

Our Skyline II and Skyline III meeting rooms can be separated by means of a Skyfold wall.

Further information can be found on our website at Meeting & Events.