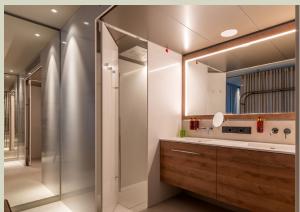

The generous 85 square meters of the loft offer an all-encompassing sense of space.

The bed with a full-length mattress measuring 2.20 m x 2.10 m invites you to enjoy restful nights. A large dining table for up to 12 people allows for private moments or business meetings in an exclusive atmosphere. After an eventful day, the living area with fireplace invites you to relax. The bathroom with shower, bathtub and whirlpool ensures your wellbeing. There is also a walk-in closet to store your personal items perfectly.