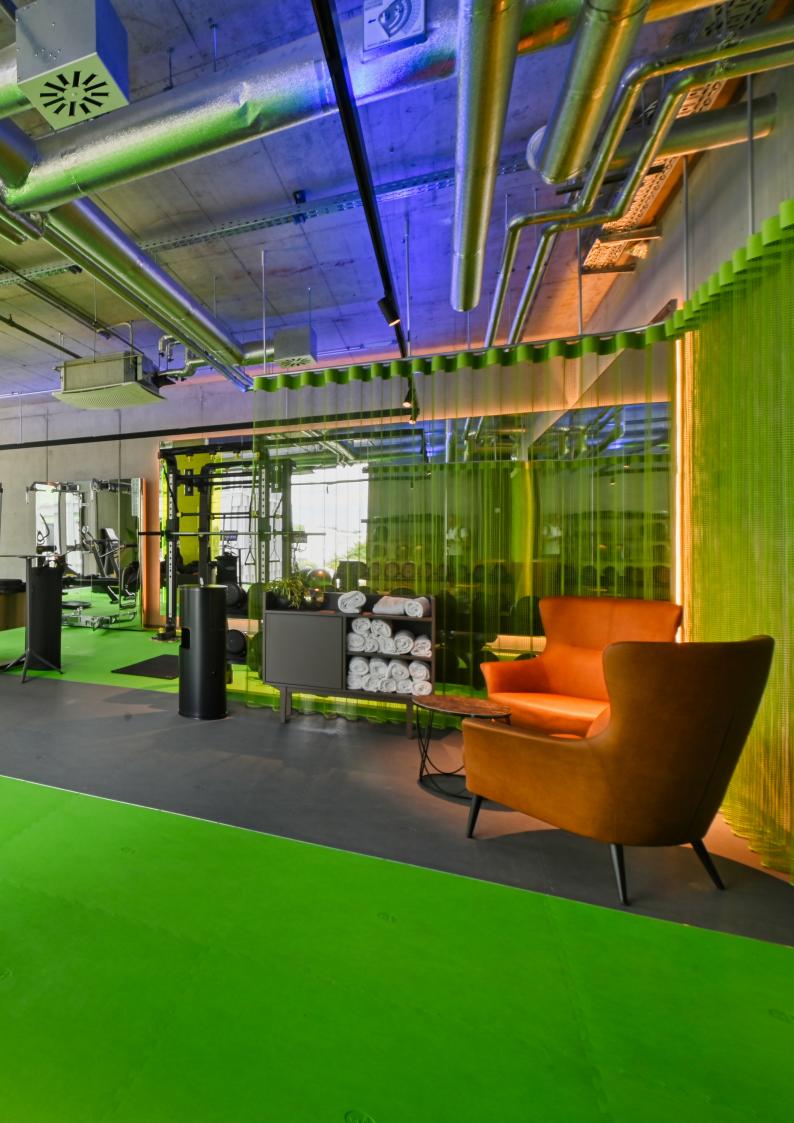

### Fitnessarea - b'fit

Achieve your fitness goals and maximize your training experience in our state-of-the-art fitness area.

Experience a variety of CARDIO equipment to increase your endurance and strengthen your cardiovascular system. Our STRENGTH station offers a multi-purpose bench for barbell and dumbbell training as well as a dumbbell rack with weight sets from 4 to 22 kg to boost your strength and muscle development. Discover our FUNCTIONAL zone, equipped with state-of-the-art facilities. Our selection of kettlebells from 4 to 24 kg, gym mats and balls offer a wide range of options for an effective workout.

Free water is available for refreshment during your workout to keep you hydrated and maximize your performance.

Our fitness area has been carefully designed to provide you with an inspiring and effective training experience. Step inside and start your fitness journey to a healthier and stronger you.

### Wellness

Our wellness oasis offers you a relaxing break after an intensive day or a sweat-inducing fitness workout.

Enjoy the cozy warmth at 80 degrees Celsius and leave the tension of the day behind you in our Finnish sauna.

Then unwind in the adjoining relaxation room while you enjoy the view of the bustling streets and the nearby airport. Our comfortable relaxation loungers invite you to lean back and enjoy the peace and quiet.