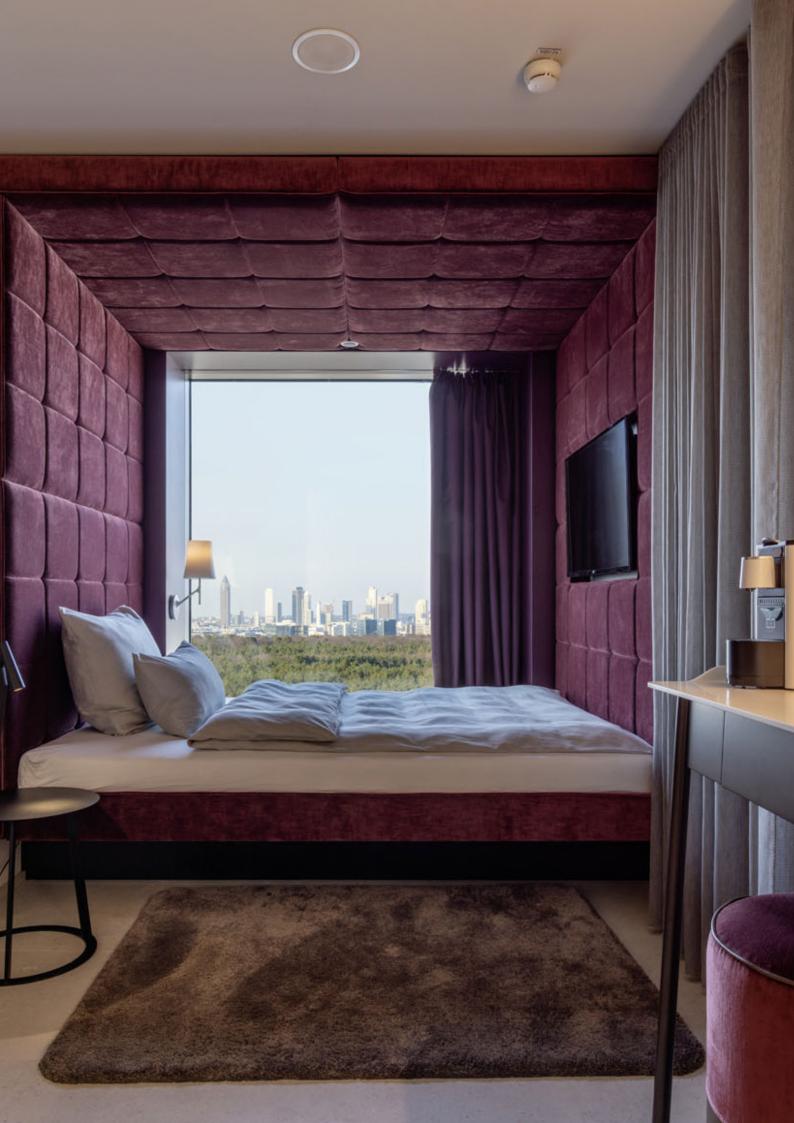

In our CarLofts, you have your own retreat in the sleeping area thanks to our cocooning concept, which visually separates your 1.80 m bed from the living area. Induction chargers, integrated into the bedside tables, offer additional comfort and complete your perfect "temporary home".

### **Smart Double**

Discover your spacious, comfortable and design-loving retreat - the Smart Double. Whether alone or as a couple, this room offers you an exclusive experience on 20 m<sup>2</sup> of living space. The 1.80 m wide bed, specially designed for b'mine, guarantees restful nights and undisturbed peace and quiet thanks to the cocooning concept.