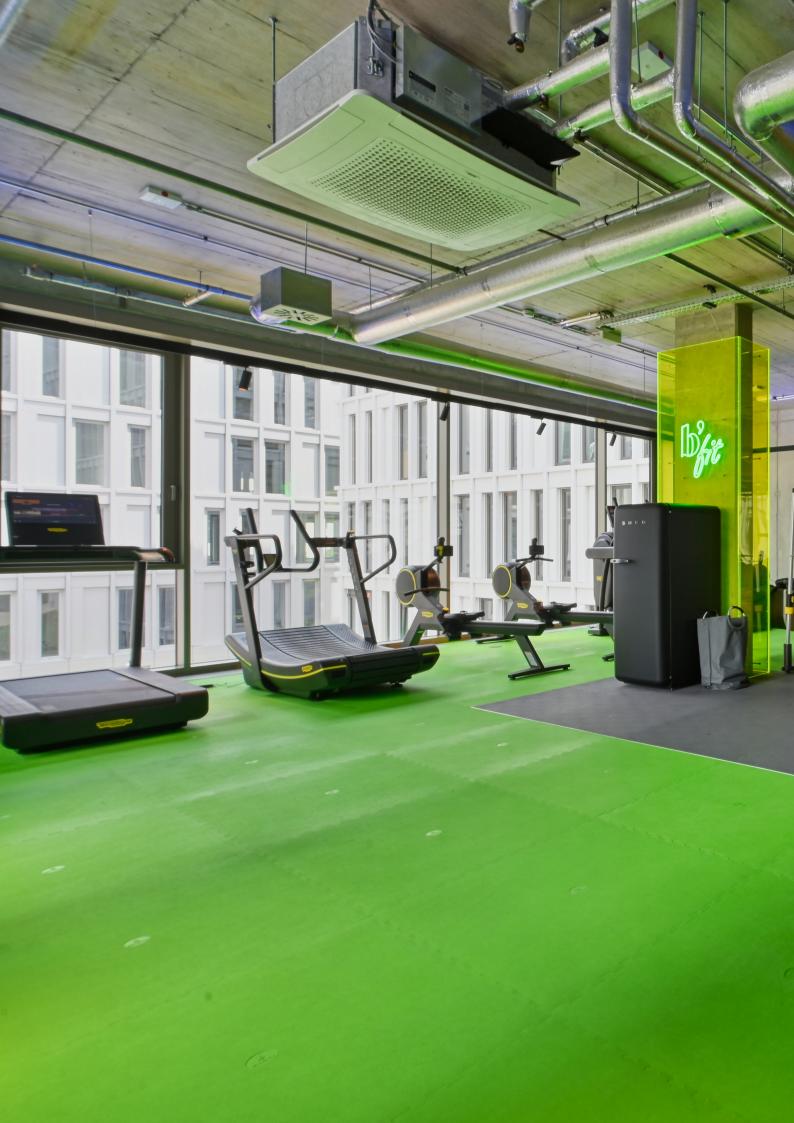

### Fitnessarea - b'fit

Achieve your fitness goals and maximize your training experience in our state-of-the-art fitness area.

Experience a variety of CARDIO equipment to increase your endurance and strengthen your cardiovascular system. Our STRENGTH station offers a multi-purpose bench for barbell and dumbbell training as well as a dumbbell rack with weight sets from 4 to 22 kg to boost your strength and muscle development. Discover our FUNCTIONAL zone, equipped with state-of-the-art facilities. Our selection of kettlebells from 4 to 24 kg, gym mats and balls offer a wide range of options for an effective workout.

Free water is available for refreshment during your workout to keep you hydrated and maximize your performance.

Our fitness area has been carefully designed to provide you with an inspiring and effective training experience. Step inside and start your fitness journey to a healthier and stronger you.