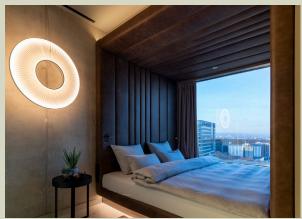

### **Smart Double**

Discover your spacious, comfortable and design-loving retreat - the Smart Double. Whether alone or as a couple, this room offers you an exclusive experience on 20 m<sup>2</sup> of living space. The 1.80 m wide bed, specially designed for b'mine, guarantees restful nights and undisturbed peace and quiet thanks to the cocooning concept.

Floor-to-ceiling windows give you a breathtaking view. Your own espresso machine is ready to provide you with cozy coffee moments. Your b'mine experience is rounded off with high-speed WiFi, a 49-inch smart TV and an induction charger integrated into the bedside table. The indirectly illuminated mirror and the integrated vanity mirror make every make-up and hairstyle shine. One last look in the full-length mirror and you can start the day relaxed.

### **Smart Room**

Our Smart Rooms are a masterpiece of space optimization and comfort. The cleverly placed curtains allow you to transform the 1.60 m bed into your own personal cocooning area in just a few simple steps. Experience the luxury of peace and comfort exactly as you wish.

Enjoy quiet coffee moments with your own espresso machine. Despite a compact area of 14 square meters, our Smart Rooms offer true spaciousness. The facilities include high-speed WiFi, a 43-inch smart TV and built-in induction chargers to bring the world directly to your room.