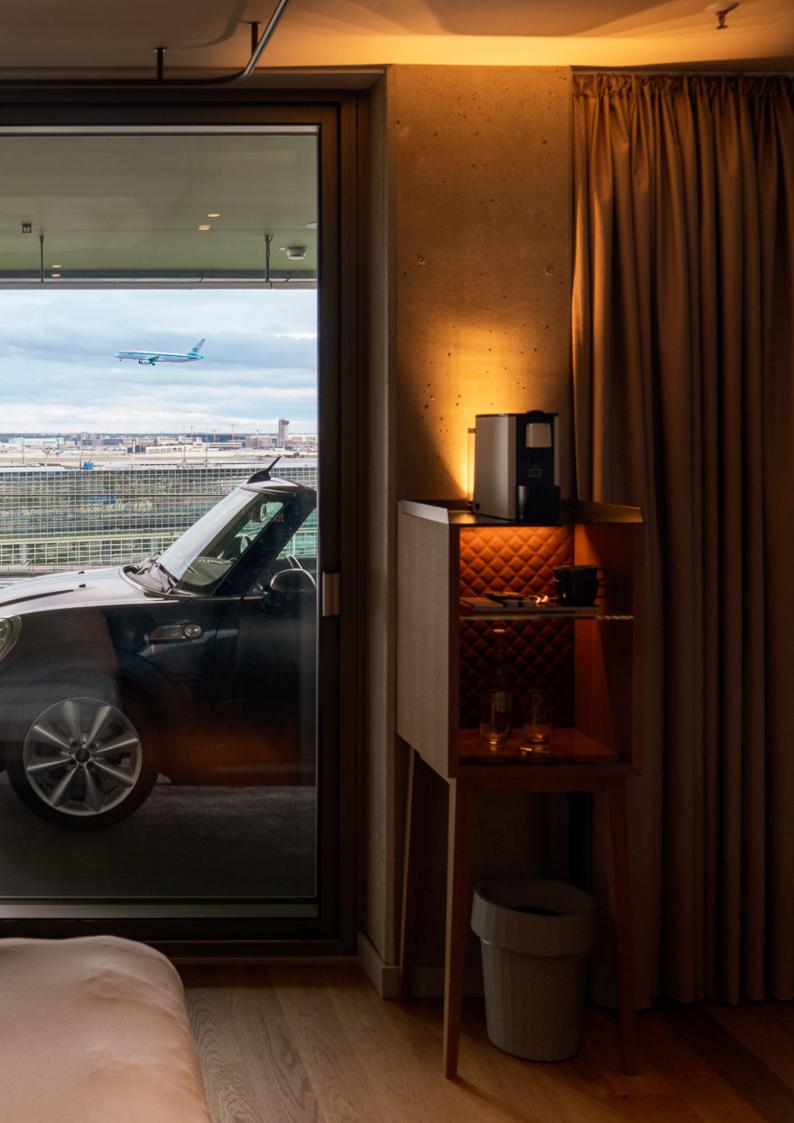

### CarLoft

Our exclusive CarLofts are the ideal choice for guests who value maximum comfort. Thanks to patented CarLift technology, you can park your car directly in front of the room. You can reach your CarLoft sitting down, dry and without steps. They are ideal for anyone who wants to arrive comfortably with children, lots of luggage or for the pleasure of comfort.

In our CarLofts, you have your own retreat in the sleeping area thanks to our cocooning concept, which visually separates your 1.80 m bed from the living area. Induction chargers, integrated into the bedside tables, offer additional comfort and complete your perfect "temporary home".

Discover unique comfort and a new dimension of mobility at b'mine Frankfurt Airport.