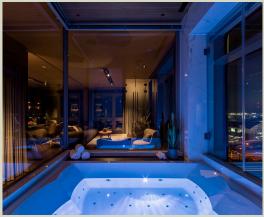

### Wellness

Our wellness oasis offers you a relaxing break after an intensive day or a sweat-inducing fitness workout.

Enjoy the cozy warmth at 80 degrees Celsius and leave the tension of the day behind you in our Finnish sauna.

Then unwind in the adjoining relaxation room while you enjoy the view of the bustling streets and the nearby airport. Our comfortable relaxation loungers invite you to lean back and enjoy the peace and quiet.

For your privacy, there are 10 lockable changing lockers each for men and women to ensure a relaxing sauna experience.