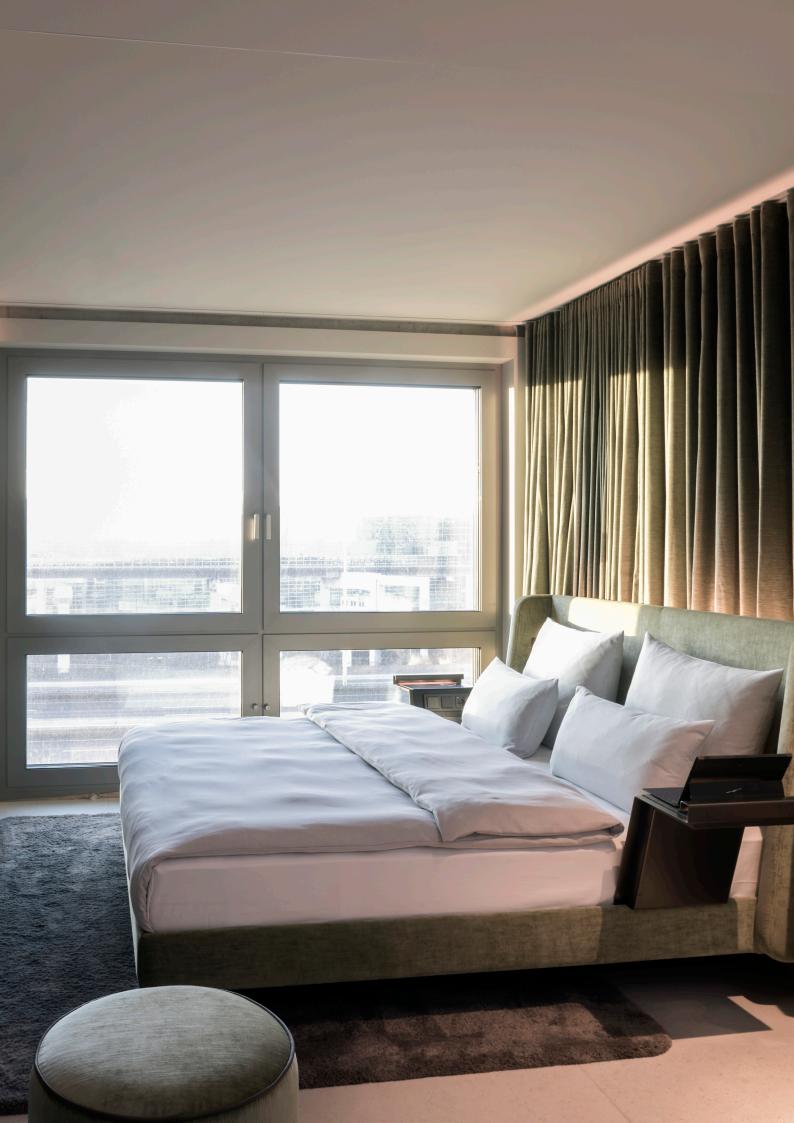

### **Smart Double**

Discover your spacious, comfortable and design-loving retreat - the Smart Double. Whether alone or as a couple, this room offers you an exclusive experience on 20 m<sup>2</sup> of living space. The 1.80 m wide bed, specially designed for b'mine, guarantees restful nights and undisturbed peace and quiet thanks to the cocooning concept.

Floor-to-ceiling windows give you a breathtaking view. Your own espresso machine is ready to provide you with cozy coffee moments. Your b'mine experience is rounded off with high-speed WiFi, a 49-inch smart TV and an induction charger integrated into the bedside table. The indirectly illuminated mirror and the integrated vanity mirror make every make-up and hairstyle shine. One last look in the full-length mirror and you can start the day relaxed.