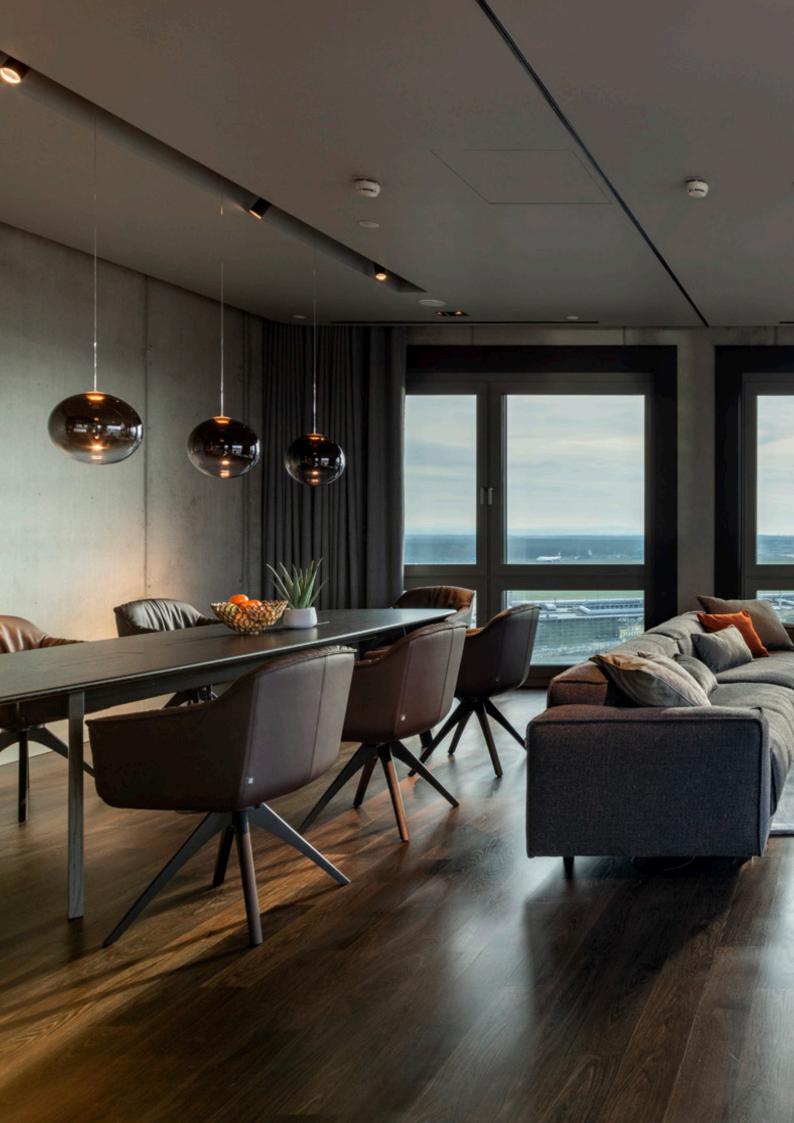

## SkyLoft

Welcome to the exclusive SkyLoft - a retreat at a height of 50 meters.

Immerse yourself in a world of luxury and comfort while enjoying a breathtaking view of the Frankfurt skyline and the airport through floor-to-ceiling panoramic windows.

The generous 85 square meters of the loft offer an all-encompassing sense of space.

The bed with a full-length mattress measuring 2.20 m x 2.10 m invites you to enjoy restful nights. A large dining table for up to 12 people allows for private moments or business meetings in an exclusive atmosphere. After an eventful day, the living area with fireplace invites you to relax. The bathroom with shower, bathtub and whirlpool ensures your wellbeing. There is also a walk-in closet to store your personal items perfectly.

Our SkyLoft not only offers a spectacular view, but also comprehensive facilities that will make your stay unforgettable. Here you will find your own espresso machine for the perfect coffee experience, high-speed WiFi for a seamless online connection and three smart TVs in different sizes to provide entertainment to suit your taste. In addition, a safe in the room ensures the security of your valuables so that you can enjoy your stay to the full.

Our SkyLoft - where the sky is within reach!