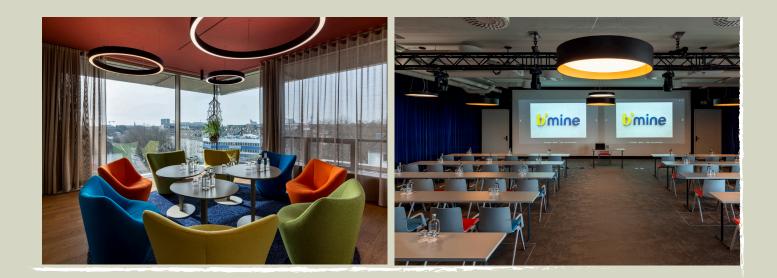

## You can expect at the b'mine hotel Dusseldorf:

- 202 rooms including 26 CarLofts with e-charging stations on the CarLoggias
- V The Roof Restaurant, Bar & Lounge on the 6th floor with 5 rooftops (total 2,347 ft<sup>2</sup>)
- b'daily Coffee Shop & Bistro
- $\nu$  9 event rooms on the 6th floor on a total of 5,920 ft<sup>2</sup> with 3 rooftops (total 2,013 ft<sup>2</sup>)
- wellness area including gym and sauna
- V digital experiences such as mobile room keys, online check-in & check-out
- excellent traffic connection