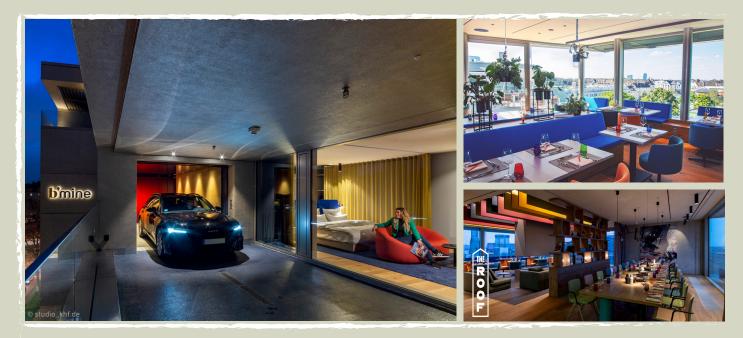

## 6 mine – means arriving and feeling at home.

Check into your room via your smartphone, drive your car up directly to your CarLoft or visit the ground floor welcome area: Wherever you go, architecture and interior design in warm colours and high-quality materials create a unique sense of home and comfort. Room decor and fittings make for a harmonious combination of acoustics and light, while cleverly positioned curtains provide the perfect cocooning effect: b'mine hotels are your home away from home.

## You can expect at the b'mine hotel Dusseldorf:

- 202 rooms including 26 CarLofts with e-charging stations on the CarLoggias
- V The Roof Restaurant, Bar & Lounge on the 6th floor with 5 rooftops (total 2,347 ft<sup>2</sup>)
- b'daily Coffee Shop & Bistro
- $\nu$  9 event rooms on the 6th floor on a total of 5,920 ft<sup>2</sup> with 3 rooftops (total 2,013 ft<sup>2</sup>)
- wellness area including gym and sauna
- V digital experiences such as mobile room keys, online check-in & check-out
- excellent traffic connection