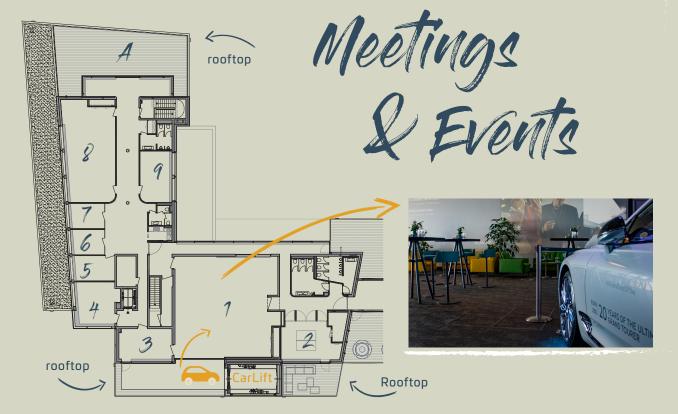

## You can expect at the b'mine hotel Dusseldorf:

- 202 rooms including 26 CarLofts with e-charging stations on the CarLoggias
- V The Roof Restaurant, Bar & Lounge on the 6th floor with 5 rooftops (total 2,347 ft<sup>2</sup>)
- b'daily Coffee Shop & Bistro
- $\nu$  9 event rooms on the 6th floor on a total of 5,920 ft<sup>2</sup> with 3 rooftops (total 2,013 ft<sup>2</sup>)
- wellness area including gym and sauna
- V digital experiences such as mobile room keys, online check-in & check-out
- excellent traffic connection

bmine.de

CarLift: width: 2.50 m | height: 2.20 m | depth: 5.57 m | ultimate load: 4 t

|                |       |        |          | :::     |           |          |         |            |               |
|----------------|-------|--------|----------|---------|-----------|----------|---------|------------|---------------|
|                |       |        | T        |         |           | <b>:</b> | :1      | Щ́:        | Ţ <b>ļ</b> ⊒ļ |
| rooms          | ft²   | height | cocktail | theatre | classroom | banquet  | u-shape | conference | Lounge        |
| 1 Royal        | 1,582 | 3.58   | 130      | 124     | 84        | 80       | 32      |            |               |
| 2 Uttravnarine | 323   | 3.00   | 30       | 20      | 16        | 20       | 12      | 16         |               |
| 3 Cobatt       | 280   | 3.00   |          |         |           |          | 10      | 12         |               |
| 4 Florentine   | 312   | 3.00   | 30       | 20      | 12        | 8        | 12      | 16         |               |
| 5 Shade        | 183   | 3.00   |          |         |           |          |         | 8          | 5             |
| 6 Turmaline    | 140   | 3.00   |          |         |           |          |         | 6          | 4             |
| 7 Verona       | 151   | 3.00   |          |         |           |          |         | 6          | 4             |
| 8 Caesar       | 807   | 3.00   | 60       | 50      | 32        | 24       | 24      | 24         |               |
| 9 Indian       | 280   | 3.00   |          |         |           |          | 9       | 10         |               |
| Reoftop A      | 1,098 | -      | 100      |         |           | 50       |         |            |               |